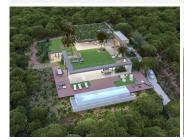

The layout of the project as currently planned comprises on entrance level – a large living room, spacious bedroom en suite, gym, open and covered terraces, and infinity pool. On the first floor there are 3 further bedrooms all with en suite bathrooms, an additional living room, numerous private terraces, and a roof garden. The property benefits from underfloor heating through-out, domotic system, elevator, solar power etc. Any additional requirements can be organised for you (subject to permission).

Project details as follows;

Plot size: 2.536m2 Living area: 450m2

Open and covered terraces (including pool): 300m2

Building permit: already available

Construction time: 12 months (everything is already perfectly prepared)