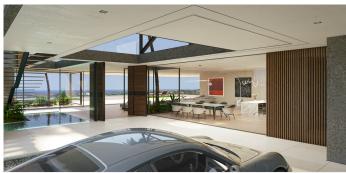

Many months of planning went into the project, involving the architect, project manager, landscape

gardener, interior designer, and various other important trades, with no compromise when considering design and functionality. Just an example of this carefully thought-out planning includes fantastic views from the main entrance door and the incorporation of smart glass. With one click, the owner can choose to make individual or all the windows in this entrance area opaque, optimising the light, shade and heat from the sun as required. Additional walls and curtains are therefore replaced with smart glass to take full advantage of the panoramic views.

The layout of the project as currently planned comprises on entrance level – a large living room, spacious bedroom en suite, gym, open and covered terraces, and infinity pool. On the first floor there are 3 further bedrooms all with en suite bathrooms, an additional living room, numerous private terraces, and a roof garden. The property benefits from underfloor heating through-out, domotic system, elevator, solar power etc. Any additional requirements can be organised for you (subject to permission).