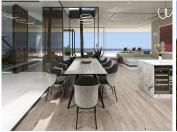

The layout of the project as currently planned comprises on entrance level – a large living room, spacious bedroom en suite, gym, open and covered terraces, and infinity pool. On the first floor there are 3 further bedrooms all with en suite bathrooms, an additional living room, numerous private terraces, and a roof garden. The property benefits from underfloor heating through-out, domotic system, elevator, solar power etc. Any additional requirements can be organised for you (subject to permission).

Certain materials and even the layout of the villa can be of your choosing, for example, would you prefer Italian Carrara marble flooring or solid wood? an open plan or separate kitchen? a great gym, 5th bedroom or an office?Underground parking or extra entertaining space? Some clients are happy for the property just to be finished as per the architect's design, others may prefer to have some input and choice regarding the use of rooms and the important finishing touches. We are open to both!