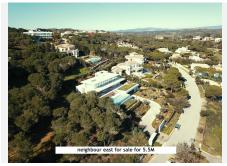

Undoubtedly the best villa project available in the exclusive resort of Almenara Golf. Perfectly integrated into nature, the orientation of the plot gives complete privacy with panoramic sea and golf views.

The property offers unobstructed, panoramic sea and golf views from all terraces, pool, kitchen, living room and 3 of the 4 bedrooms, with complete privacy throughout. The established Mediterranean garden with its mature trees, can be adapted to the owners' requirements, taking into consideration their need for shady areas, without affecting the wonderful views.