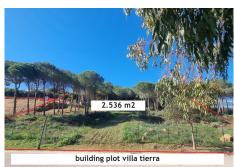

Project details as follows;

Plot size: 2.536m2 Living area: 450m2

Open and covered terraces (including pool): 300m2

Building permit: already available

Construction time: 12 months (everything is already perfectly prepared)