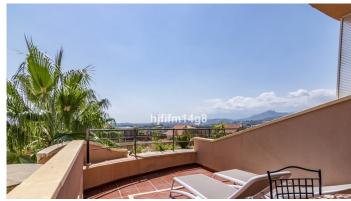

As you enter you will find the fully fitted kitchen on the left-hand side. Straight ahead to the spacious living and dining area. Direct access to the terrace that has absolutely breath-taking views of the sea, golf and surroundings. No better place to relax and unwind watching the beautiful sunset! Take a left at the living room to find the bedrooms. The master bedroom has an en-suite, plenty of wardrobe space and access to the stunning terrace.