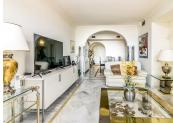

As you enter you will find the fully fitted kitchen on the left-hand side. Straight ahead to the spacious living and dining area. Direct access to the terrace that has absolutely breath-taking views of the sea, golf and surroundings. No better place to relax and unwind watching the beautiful sunset! Take a left at the living room to find the bedrooms. The master bedroom has an en-suite, plenty of wardrobe space and access to the stunning terrace.