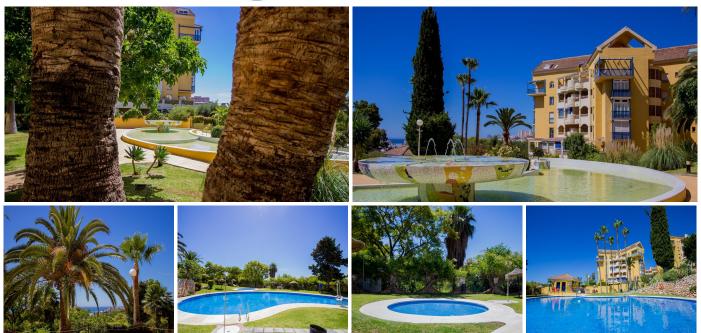

We present this beautiful flat for sale next to Parque de la Paloma.. Original three bedroom, two bathroom property which has been converted into two bedrooms and one bathroom. With a simple refurbishment, it would return to its original form. Open plan kitchen plus utility room. Spacious living room with access to a nice terrace with an enviable orientation and wonderful views. From the master bedroom there is also access to the terrace. With an easy reform it would be possible to have the three bedrooms and divide the bathroom. . . The property is sold with garage and storage room of 7 meters in the same building.. The community has beautiful and spacious gardens to stroll around and in summer enjoy a large swimming pool. All this within a complex reserved for the owners.. Concierge with daily maintenance.. . The location of this community is next to supermarkets, Benalmádena Sports Palace, bus stop and all services. At 12 minutes walking distance to the beach and 5 minutes to the centre, main street.. . If you want to visit it, it is waiting for you!