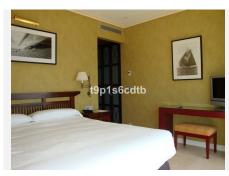

It counts on 3 bedrooms (one of them with open and direct views of the sea), with their corresponding 3 ensuite bathrooms. Dining room also looking directly at the sea. Fully furnished and equipped American kitchen. Safetybox in each bedroom. A/C hot/cold and underfloor heating system. Satellite TV. Preinstallation of high fidelity sound system. Telephone and WI-FI internet installation. Internal connection to the hotel's telephone switchboard. Fully furnished and decorated in classic luxury colonial style.