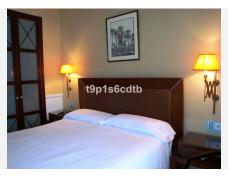

It counts on 3 bedrooms (one of them with open and direct views of the sea), with their corresponding 3 ensuite bathrooms. Dining room also looking directly at the sea. Fully furnished and equipped American kitchen. Safetybox in each bedroom. A/C hot/cold and underfloor heating system. Satellite TV. Preinstallation of high fidelity sound system. Telephone and WI-FI internet installation. Internal connection to the hotel's telephone switchboard. Fully furnished and decorated in classic luxury colonial style.