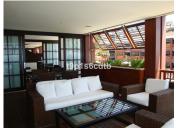

It counts on 3 bedrooms (one of them with open and direct views of the sea), with their corresponding 3 ensuite bathrooms. Dining room also looking directly at the sea. Fully furnished and equipped American kitchen. Safetybox in each bedroom. A/C hot/cold and underfloor heating system. Satellite TV. Preinstallation of high fidelity sound system. Telephone and WI-FI internet installation. Internal connection to the hotel's telephone switchboard. Fully furnished and decorated in classic luxury colonial style.