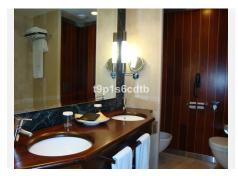

It counts on 3 bedrooms (one of them with open and direct views of the sea), with their corresponding 3 ensuite bathrooms. Dining room also looking directly at the sea. Fully furnished and equipped American kitchen. Safetybox in each bedroom. A/C hot/cold and underfloor heating system. Satellite TV. Preinstallation of high fidelity sound system. Telephone and WI-FI internet installation. Internal connection to the hotel's telephone switchboard. Fully furnished and decorated in classic luxury colonial style.