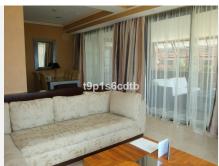

It counts on 3 bedrooms (one of them with open and direct views of the sea), with their corresponding 3 ensuite bathrooms. Dining room also looking directly at the sea. Fully furnished and equipped American kitchen. Safetybox in each bedroom. A/C hot/cold and underfloor heating system. Satellite TV. Preinstallation of high fidelity sound system. Telephone and WI-FI internet installation. Internal connection to the hotel's telephone switchboard. Fully furnished and decorated in classic luxury colonial style.

The property can also be divided into 3 independent suites, from which the main one with the frontal sea view counts on the living room, kitchen and large corner terrace; and the two secondary suites enjoy a bedroom, bathroom and private terrace, overlooking the complex's pool and the sea.