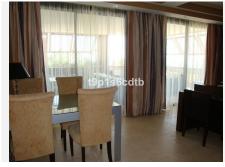

It counts on 3 bedrooms (one of them with open and direct views of the sea), with their corresponding 3 ensuite bathrooms. Dining room also looking directly at the sea. Fully furnished and equipped American kitchen. Safetybox in each bedroom. A/C hot/cold and underfloor heating system. Satellite TV. Preinstallation of high fidelity sound system. Telephone and WI-FI internet installation. Internal connection to the hotel's telephone switchboard. Fully furnished and decorated in classic luxury colonial style.