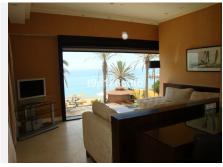

It counts on 3 bedrooms (one of them with open and direct views of the sea), with their corresponding 3 ensuite bathrooms. Dining room also looking directly at the sea. Fully furnished and equipped American kitchen. Safetybox in each bedroom. A/C hot/cold and underfloor heating system. Satellite TV. Preinstallation of high fidelity sound system. Telephone and WI-FI internet installation. Internal connection to the hotel's telephone switchboard. Fully furnished and decorated in classic luxury colonial style.

The property can also be divided into 3 independent suites, from which the main one with the frontal sea view counts on the living room, kitchen and large corner terrace; and the two secondary suites enjoy a bedroom, bathroom and private terrace, overlooking the complex's pool and the sea.