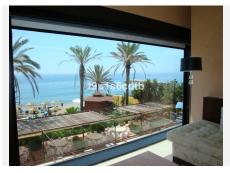

It counts on 3 bedrooms (one of them with open and direct views of the sea), with their corresponding 3 ensuite bathrooms. Dining room also looking directly at the sea. Fully furnished and equipped American kitchen. Safetybox in each bedroom. A/C hot/cold and underfloor heating system. Satellite TV. Preinstallation of high fidelity sound system. Telephone and WI-FI internet installation. Internal connection to the hotel's telephone switchboard. Fully furnished and decorated in classic luxury colonial style.

The property can also be divided into 3 independent suites, from which the main one with the frontal sea view counts on the living room, kitchen and large corner terrace; and the two secondary suites enjoy a bedroom, bathroom and private terrace, overlooking the complex's pool and the sea.