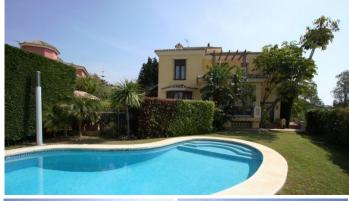

This stunning luxury villa is located in the prestigious residential area of El Rosario, in Marbella East. With superior quality and luxurious finishes, this property offers an exceptional lifestyle.

Spread over 4 levels, the villa features a basement that houses a machinery room, a wine cellar, a games room, a guest bedroom with en-suite bathroom, and a garage for 4 cars plus a dressing room. The main floor boasts 2 bedrooms, 2 living rooms on two levels, a spacious kitchen, and a grand entrance hall. The upper level consists of 4 bedrooms with their own en-suite bathrooms and 2 terraces, one with sea views and the other with mountain views. The top floor has a large 30m² studio currently used as an office, with access to a 15m² terrace overlooking the sea.

Spanning 800m², this villa is built on a 1000m² plot, allowing for the enjoyment of an expansive 800m² garden. It provides the perfect setting for outdoor relaxation, sunbathing, and hosting social gatherings.