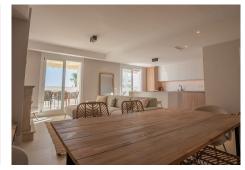

Spacious living and dining area with direct access to a terrace-porch

Modern open-plan kitchen with top-of-the-line appliances

Fireplace.

Wine room for wine connoisseurs.

Garage in the basement and large storage room.

Surrounded by a variety of golf courses. Very nice private urbanization with communal pool and beautiful gardens.

The property covers an area of 145 m2 and comprises of four bedrooms, three modern bathrooms, a bright and spacious living room with direct access to a wonderful terrace-porch, and a fully-equipped open plan kitchen. The bedrooms are well-proportioned and offer built-in wardrobes.

This property has 145 m2 distributed in 4 bedrooms,

a bright living-dining room with direct access to a wonderful terrace-porch,

three bathrooms, and modern fitted and equipped kitchen.

It also includes garage and storage room.