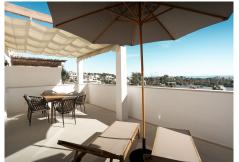

## **Short Description**

Unique renovated penthouse duplex in Aloha Royal, Los Naranjos, Golf Valley, Marbella.

Stunning sea and pool views

4 bedrooms, 3 bathrooms,

Master bedroom with ensuite bathroom and private terrace.

Spacious living and dining area with direct access to a terrace-porch

Modern open-plan kitchen with top-of-the-line appliances

Fireplace.

Wine room for wine connoisseurs.

Garage in the basement and large storage room.

The property has been nicely renovated is south-facing, ensuring plenty of sunlight and warmth throughout the day.

It features air conditioning and a cosy fireplace.

The enlarged front terrace is perfect for enjoying the stunning sea views and is ideal for outdoor dining.