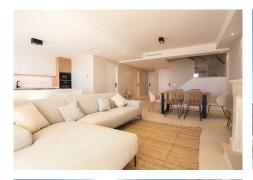

Spacious living and dining area with direct access to a terrace-porch

Modern open-plan kitchen with top-of-the-line appliances

Fireplace.

Wine room for wine connoisseurs.

Garage in the basement and large storage room.

Surrounded by a variety of golf courses. Very nice private urbanization with communal pool and beautiful gardens.

The property covers an area of 145 m2 and comprises of four bedrooms, three modern bathrooms, a bright and spacious living room with direct access to a wonderful terrace-porch, and a fully-equipped open plan kitchen. The bedrooms are well-proportioned and offer built-in wardrobes.

This property has 145 m2 distributed in 4 bedrooms,

a bright living-dining room with direct access to a wonderful terrace-porch,

three bathrooms, and modern fitted and equipped kitchen.

It also includes garage and storage room.