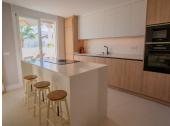

Spacious living and dining area with direct access to a terrace-porch

Modern open-plan kitchen with top-of-the-line appliances

Fireplace.

Wine room for wine connoisseurs.

Garage in the basement and large storage room.

Surrounded by a variety of golf courses. Very nice private urbanization with communal pool and beautiful gardens.

The property covers an area of 145 m2 and comprises of four bedrooms, three modern bathrooms, a bright and spacious living room with direct access to a wonderful terrace-porch, and a fully-equipped open plan kitchen. The bedrooms are well-proportioned and offer built-in wardrobes.

This property has 145 m2 distributed in 4 bedrooms,

a bright living-dining room with direct access to a wonderful terrace-porch,

three bathrooms, and modern fitted and equipped kitchen.

It also includes garage and storage room.