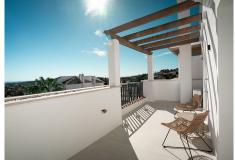

Spacious living and dining area with direct access to a terrace-porch

Modern open-plan kitchen with top-of-the-line appliances

Fireplace.

Wine room for wine connoisseurs.

Garage in the basement and large storage room.

The property has been nicely renovated is south-facing, ensuring plenty of sunlight and warmth throughout the day.

It features air conditioning and a cosy fireplace.

The enlarged front terrace is perfect for enjoying the stunning sea views and is ideal for outdoor dining.