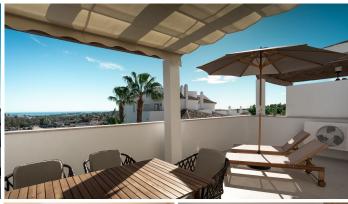

Spacious living and dining area with direct access to a terrace-porch

Modern open-plan kitchen with top-of-the-line appliances

Fireplace.

Wine room for wine connoisseurs.

Garage in the basement and large storage room.

The property has been nicely renovated is south-facing, ensuring plenty of sunlight and warmth throughout the day.

It features air conditioning and a cosy fireplace.

The enlarged front terrace is perfect for enjoying the stunning sea views and is ideal for outdoor dining.