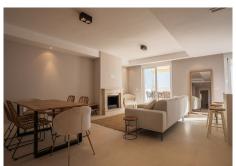

Spacious living and dining area with direct access to a terrace-porch

Modern open-plan kitchen with top-of-the-line appliances

Fireplace.

Wine room for wine connoisseurs.

Garage in the basement and large storage room.

Surrounded by a variety of golf courses. Very nice private urbanization with communal pool and beautiful gardens.

The property covers an area of 145 m2 and comprises of four bedrooms, three modern bathrooms, a bright and spacious living room with direct access to a wonderful terrace-porch, and a fully-equipped open plan kitchen. The bedrooms are well-proportioned and offer built-in wardrobes.

The property has been nicely renovated is south-facing, ensuring plenty of sunlight and warmth throughout the day.

It features air conditioning and a cosy fireplace.

The enlarged front terrace is perfect for enjoying the stunning sea views and is ideal for outdoor dining.