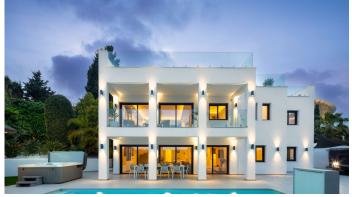

## HAUS 6 SCHLAFRÄUME 6 BÄDER IN PUERTO BANÚS

Puerto Banús

REF# V4682065 2.195.000 €

| BETTEN | BÄDER | GEBAUT | GRUNDRISS | TERRACE |
|--------|-------|--------|-----------|---------|
| 6      | 6     | 240 m² | 696 m²    | 163 m²  |

A vibrant villa in the epicenter of Nueva Andalucía. El Toro has a modern design and a spacious layout, located a stone's throw from the bullring and Centro Plaza. Close to numerous restaurants, shops with walking distance to Puerto Banus and the beach makes this the perfect location for those you enjoy Marbella's social life and want to be in the mix.