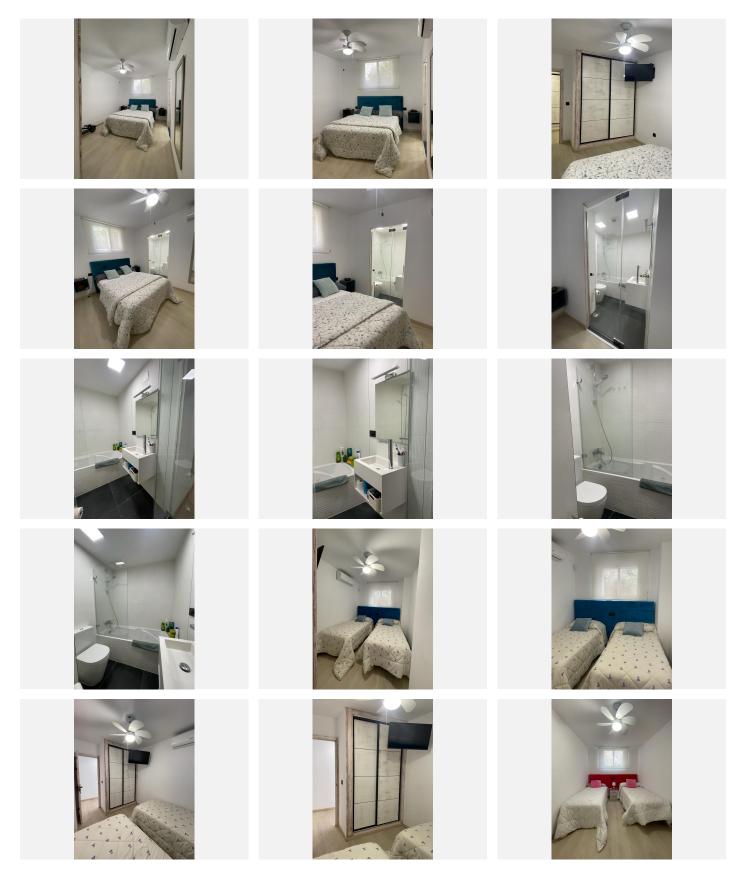

This house is made up of 3 double bedrooms with built-in wardrobes, 2 bathrooms (1 en suite), a living-dining room with impressive and unobstructed views of the Mediterranean, a modern kitchen with an open peninsula in the living room, in one of the buildings closest to the beach. from Torremolinos, and located on the top floor of the building, with no neighbors above. In addition, the urbanization has community parking.