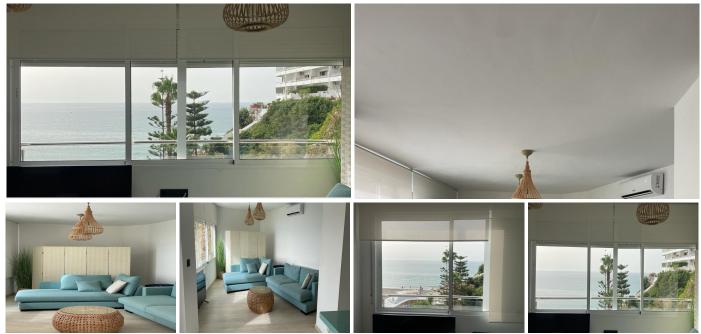

Fantastic apartment completely renovated with top quality, on the first line of the Bajondillo beach in Torremolinos, just 15 meters from the beach! Where in many communities you go down to take a bath in the pool, here you go down faster to the beach, to enjoy our waters, our beach bars and our Mediterranean lifestyle.

This house is made up of 3 double bedrooms with built-in wardrobes, 2 bathrooms (1 en suite), a living-dining room with impressive and unobstructed views of the Mediterranean, a modern kitchen with an open peninsula in the living room, in one of the buildings closest to the beach. from Torremolinos, and located on the top floor of the building, with no neighbors above. In addition, the urbanization has community parking.