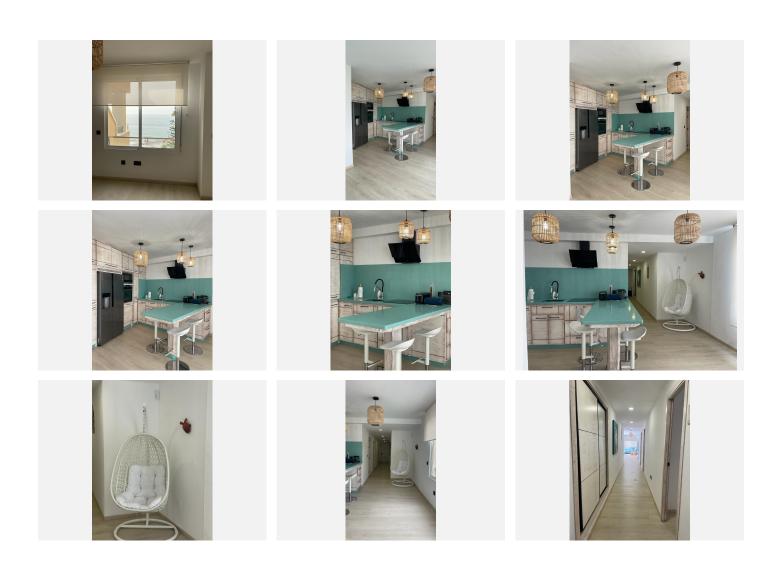

This house is made up of 3 double bedrooms with built-in wardrobes, 2 bathrooms (1 en suite), a living-dining room with impressive and unobstructed views of the Mediterranean, a modern kitchen with an open peninsula in the living room, in one of the buildings closest to the beach. from Torremolinos, and located on the top floor of the building, with no neighbors above. In addition, the urbanization has community parking.