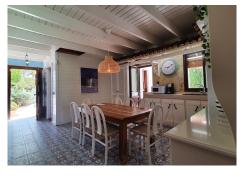

Both houses are equipped with air conditioning for both cold and hot weather, as well as double-glazed windows for optimal comfort throughout the year.

The first house, with its charming wooden design, boasts one bathroom, three bedrooms, a spacious living room, kitchen, terrace, and a barbecue area.

The second house features three bedrooms, two bathrooms, a large kitchen-dining area, and a beautiful living room that opens onto the pool. Additionally, it has terraces and a separate utility room.

Furthermore, the property includes two independent apartments. One of them comprises two bedrooms and one bathroom, while the other has three bedrooms and two bathrooms.