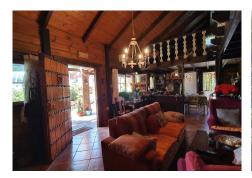

Both houses are equipped with air conditioning for both cold and hot weather, as well as double-glazed windows for optimal comfort throughout the year.

The first house, with its charming wooden design, boasts one bathroom, three bedrooms, a spacious living room, kitchen, terrace, and a barbecue area.

The second house features three bedrooms, two bathrooms, a large kitchen-dining area, and a beautiful living room that opens onto the pool. Additionally, it has terraces and a separate utility room.

Furthermore, the property includes two independent apartments. One of them comprises two bedrooms and one bathroom, while the other has three bedrooms and two bathrooms.