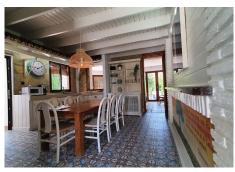

Both houses are equipped with air conditioning for both cold and hot weather, as well as double-glazed windows for optimal comfort throughout the year.

The first house, with its charming wooden design, boasts one bathroom, three bedrooms, a spacious living room, kitchen, terrace, and a barbecue area.

The second house features three bedrooms, two bathrooms, a large kitchen-dining area, and a beautiful living room that opens onto the pool. Additionally, it has terraces and a separate utility room.

Furthermore, the property includes two independent apartments. One of them comprises two bedrooms and one bathroom, while the other has three bedrooms and two bathrooms.