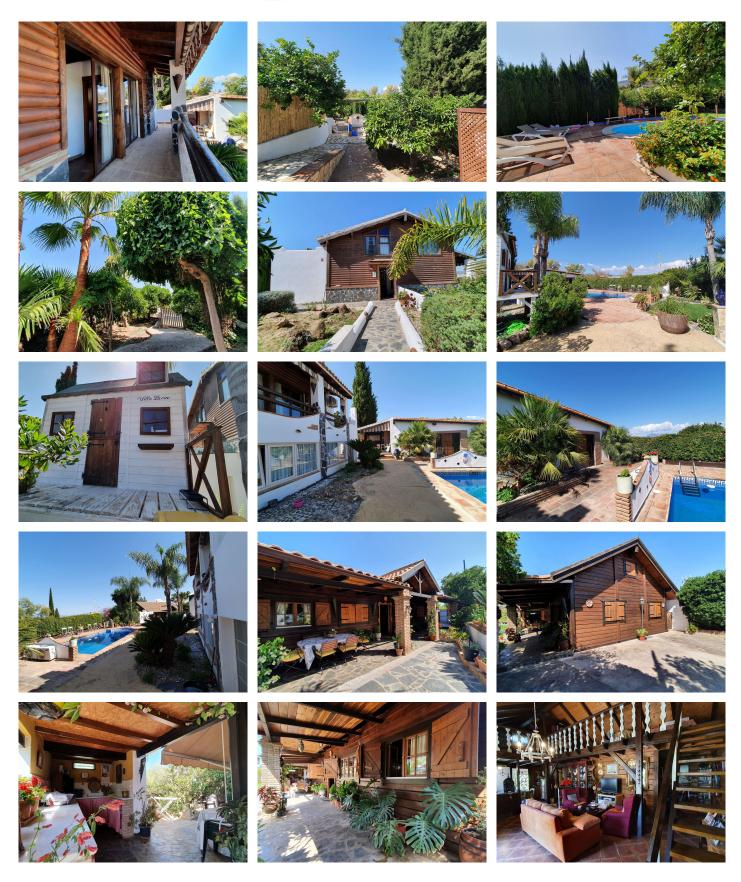

Charming Country Property for sale featuring two houses and two apartments, along with two swimming pools. This property holds a licence for rural tourism and is conveniently located very close to the town, surrounded by a fence ensuring privacy and security.

Both houses are equipped with air conditioning for both cold and hot weather, as well as double-glazed windows for optimal comfort throughout the year.

The first house, with its charming wooden design, boasts one bathroom, three bedrooms, a spacious living room, kitchen, terrace, and a barbecue area.

The second house features three bedrooms, two bathrooms, a large kitchen-dining area, and a beautiful living room that opens onto the pool. Additionally, it has terraces and a separate utility room.

Furthermore, the property includes two independent apartments. One of them comprises two bedrooms and one bathroom, while the other has three bedrooms and two bathrooms.

The property is connected to the public sanitation system and has access to municipal water, as well as water from a private well and water from the irrigation community.

In total, the accommodation offers a total of 11 bedrooms and 6 bathrooms, surrounded by beautiful gardens and two swimming pools. With a rural tourism licence, this property presents a fantastic opportunity, close to all the town's amenities and just a short 10-minute walk away.

Ideal for those seeking an investment to manage as tourist accommodation or for several families looking to share unforgettable moments in a peaceful and welcoming environment.