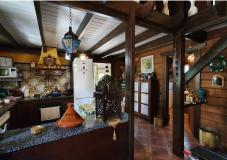

Both houses are equipped with air conditioning for both cold and hot weather, as well as double-glazed windows for optimal comfort throughout the year.

The first house, with its charming wooden design, boasts one bathroom, three bedrooms, a spacious living room, kitchen, terrace, and a barbecue area.

The second house features three bedrooms, two bathrooms, a large kitchen-dining area, and a beautiful living room that opens onto the pool. Additionally, it has terraces and a separate utility room.

Furthermore, the property includes two independent apartments. One of them comprises two bedrooms and one bathroom, while the other has three bedrooms and two bathrooms.