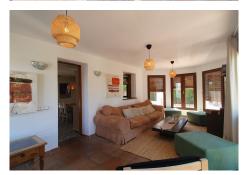

Both houses are equipped with air conditioning for both cold and hot weather, as well as double-glazed windows for optimal comfort throughout the year.

The first house, with its charming wooden design, boasts one bathroom, three bedrooms, a spacious living room, kitchen, terrace, and a barbecue area.

The second house features three bedrooms, two bathrooms, a large kitchen-dining area, and a beautiful living room that opens onto the pool. Additionally, it has terraces and a separate utility room.

Furthermore, the property includes two independent apartments. One of them comprises two bedrooms and one bathroom, while the other has three bedrooms and two bathrooms.