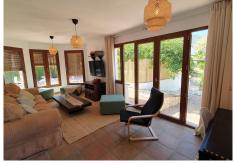

Both houses are equipped with air conditioning for both cold and hot weather, as well as double-glazed windows for optimal comfort throughout the year.

The first house, with its charming wooden design, boasts one bathroom, three bedrooms, a spacious living room, kitchen, terrace, and a barbecue area.

The second house features three bedrooms, two bathrooms, a large kitchen-dining area, and a beautiful living room that opens onto the pool. Additionally, it has terraces and a separate utility room.

Furthermore, the property includes two independent apartments. One of them comprises two bedrooms and one bathroom, while the other has three bedrooms and two bathrooms.