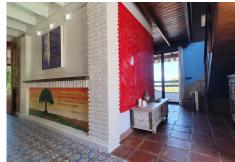

Both houses are equipped with air conditioning for both cold and hot weather, as well as double-glazed windows for optimal comfort throughout the year.

The first house, with its charming wooden design, boasts one bathroom, three bedrooms, a spacious living room, kitchen, terrace, and a barbecue area.

The second house features three bedrooms, two bathrooms, a large kitchen-dining area, and a beautiful living room that opens onto the pool. Additionally, it has terraces and a separate utility room.

Furthermore, the property includes two independent apartments. One of them comprises two bedrooms and one bathroom, while the other has three bedrooms and two bathrooms.