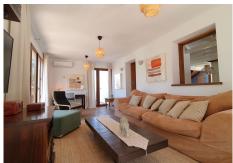

Both houses are equipped with air conditioning for both cold and hot weather, as well as double-glazed windows for optimal comfort throughout the year.

The first house, with its charming wooden design, boasts one bathroom, three bedrooms, a spacious living room, kitchen, terrace, and a barbecue area.

The second house features three bedrooms, two bathrooms, a large kitchen-dining area, and a beautiful living room that opens onto the pool. Additionally, it has terraces and a separate utility room.

Furthermore, the property includes two independent apartments. One of them comprises two bedrooms and one bathroom, while the other has three bedrooms and two bathrooms.