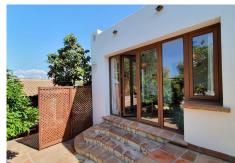

Both houses are equipped with air conditioning for both cold and hot weather, as well as double-glazed windows for optimal comfort throughout the year.

The first house, with its charming wooden design, boasts one bathroom, three bedrooms, a spacious living room, kitchen, terrace, and a barbecue area.