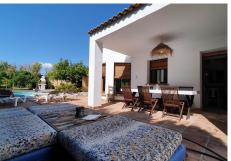

Both houses are equipped with air conditioning for both cold and hot weather, as well as double-glazed windows for optimal comfort throughout the year.

The first house, with its charming wooden design, boasts one bathroom, three bedrooms, a spacious living room, kitchen, terrace, and a barbecue area.

The second house features three bedrooms, two bathrooms, a large kitchen-dining area, and a beautiful living room that opens onto the pool. Additionally, it has terraces and a separate utility room.

Furthermore, the property includes two independent apartments. One of them comprises two bedrooms and one bathroom, while the other has three bedrooms and two bathrooms.