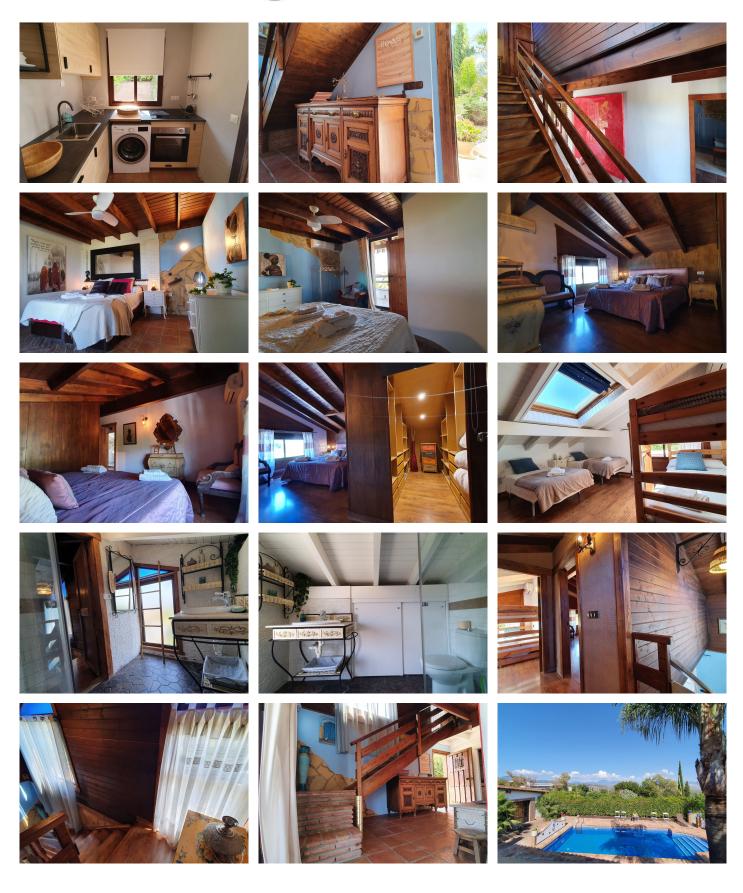

Charming Country Property for sale featuring two houses and two apartments, along with two swimming pools. This property holds a licence for rural tourism and is conveniently located very close to the town, surrounded by a fence ensuring privacy and security.

The second house features three bedrooms, two bathrooms, a large kitchen-dining area, and a beautiful living room that opens onto the pool. Additionally, it has terraces and a separate utility room.

Furthermore, the property includes two independent apartments. One of them comprises two bedrooms and one bathroom, while the other has three bedrooms and two bathrooms.

The property is connected to the public sanitation system and has access to municipal water, as well as water from a private well and water from the irrigation community.

In total, the accommodation offers a total of 11 bedrooms and 6 bathrooms, surrounded by beautiful gardens and two swimming pools. With a rural tourism licence, this property presents a fantastic opportunity, close to all the town's amenities and just a short 10-minute walk away.