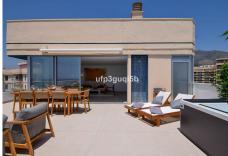

Completely renovated with three spacious bedrooms and two modern bathrooms, this apartment offers a luxurious lifestyle in a prime location.

Enjoy an open floor plan where the living room, kitchen, and terrace blend seamlessly with large glass windows, providing stunning panoramic views of the sea, the city of Fuengirola, and the majestic Mijas mountains. From both the living room and the master bedroom, you step out onto the large terrace – your private oasis with space for dining, relaxing on the sofa, sunbathing, and enjoying a refreshing SPA.

entrance, there is a practical storage room with a washing machine and water heater, and on the terrace, you will find an additional storage room.

With central air conditioning and a terrace equipped with a sunshade with a wind sensor, comfort is maximized. The apartment is sold furnished and ready to move in. For your convenience, there is plenty of communal parking in the complex.