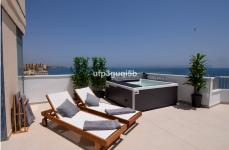

Completely renovated with three spacious bedrooms and two modern bathrooms, this apartment offers a luxurious lifestyle in a prime location.

Enjoy an open floor plan where the living room, kitchen, and terrace blend seamlessly with large glass windows, providing stunning panoramic views of the sea, the city of Fuengirola, and the majestic Mijas mountains. From both the living room and the master bedroom, you step out onto the large terrace – your private oasis with space for dining, relaxing on the sofa, sunbathing, and enjoying a refreshing SPA.

entrance, there is a practical storage room with a washing machine and water heater, and on the terrace, you will find an additional storage room.

With central air conditioning and a terrace equipped with a sunshade with a wind sensor, comfort is maximized. The apartment is sold furnished and ready to move in. For your convenience, there is plenty of communal parking in the complex.