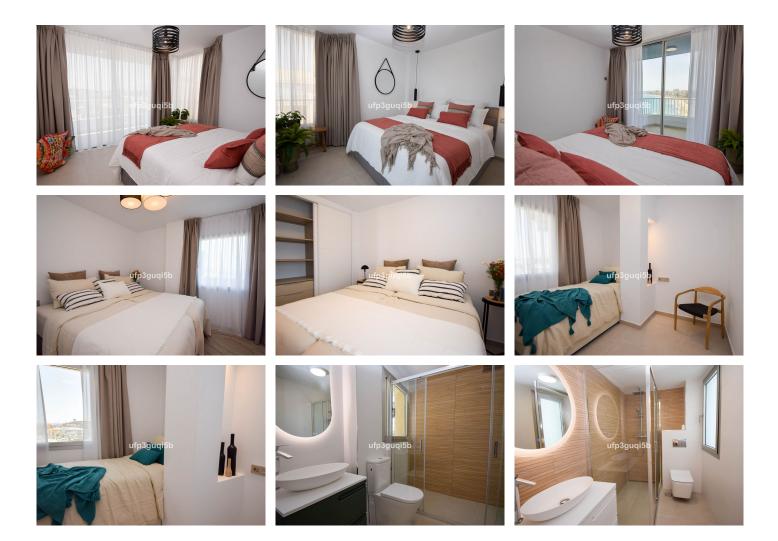

The master bedroom impresses with its view and direct access to the terrace, an open walk-in closet, and ensuite bathroom. The two other bedrooms have built-in wardrobes and share a stylish bathroom. At the

entrance, there is a practical storage room with a washing machine and water heater, and on the terrace, you will find an additional storage room.

With central air conditioning and a terrace equipped with a sunshade with a wind sensor, comfort is maximized. The apartment is sold furnished and ready to move in. For your convenience, there is plenty of communal parking in the complex.