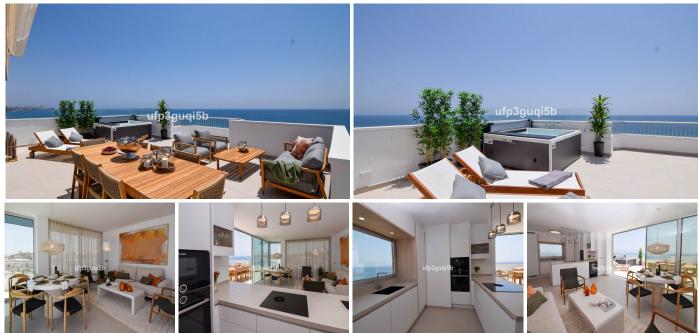

## PENTHAUS 3 SCHLAFRÄUME 2 BÄDER IN TORREBLANCA

Torreblanca

REF# V4764565 1.297.000 €

BETTEN 3 BÄDER

2

GEBAUT

198 m²

Welcome to this unique penthouse that has everything you could wish for.

Completely renovated with three spacious bedrooms and two modern bathrooms, this apartment offers a luxurious lifestyle in a prime location.

Enjoy an open floor plan where the living room, kitchen, and terrace blend seamlessly with large glass windows, providing stunning panoramic views of the sea, the city of Fuengirola, and the majestic Mijas mountains. From both the living room and the master bedroom, you step out onto the large terrace – your private oasis with space for dining, relaxing on the sofa, sunbathing, and enjoying a refreshing SPA.

The master bedroom impresses with its view and direct access to the terrace, an open walk-in closet, and ensuite bathroom. The two other bedrooms have built-in wardrobes and share a stylish bathroom. At the

entrance, there is a practical storage room with a washing machine and water heater, and on the terrace, you will find an additional storage room.

With central air conditioning and a terrace equipped with a sunshade with a wind sensor, comfort is maximized. The apartment is sold furnished and ready to move in. For your convenience, there is plenty of communal parking in the complex.