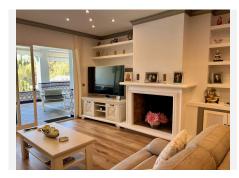

This apartment has been updated in a contemporary design. The modern design kitchen with dining space, Bosh brand appliances. Large living room with formal dining room and fireplace make this apt. a very comfortable and functional home.