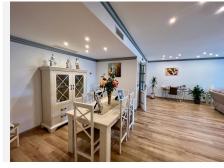

This apartment has been updated in a contemporary design. The modern design kitchen with dining space, Bosh brand appliances. Large living room with formal dining room and fireplace make this apt. a very comfortable and functional home.