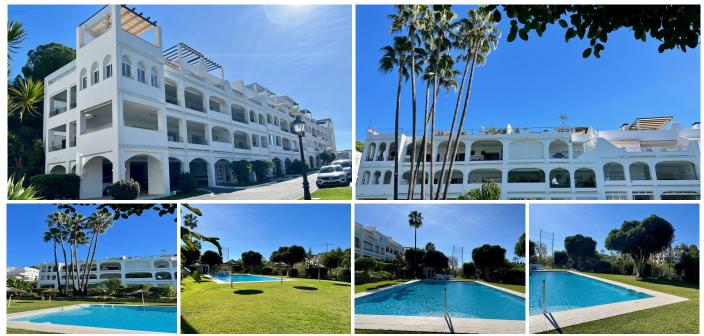

## WOHNUNG IM MITTLEREN STOCKWERK 2 SCHLAFRÄUME 2 BÄDER IN LA QUINTA

La Quinta

REF# V4574833 650.000 €

| BETTEN | BÄDER | GEBAUT | TERRACE |
|--------|-------|--------|---------|
| 2      | 2     | 247 m² | 47 m²   |

Located in the prestigious La Quinta neighborhood, this apartment offers a peaceful setting amidst lush landscaping and a golf course.

Proximity to golf ensures stunning, unobstructed views. Spacious two-bedroom apartment in Balcones de La Quinta that has undergone a complete renovation to a high quality and has a sophisticated modern style. This spacious apartment with a total of 247 square meters, and has a covered and very private terrace with stunning views of the golf course and the sea.