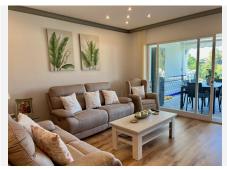

This apartment has been updated in a contemporary design. The modern design kitchen with dining space, Bosh brand appliances. Large living room with formal dining room and fireplace make this apt. a very comfortable and functional home.