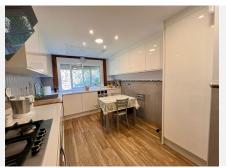

This apartment has been updated in a contemporary design. The modern design kitchen with dining space, Bosh brand appliances. Large living room with formal dining room and fireplace make this apt. a very comfortable and functional home.