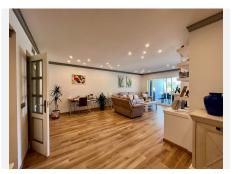

This apartment has been updated in a contemporary design. The modern design kitchen with dining space, Bosh brand appliances. Large living room with formal dining room and fireplace make this apt. a very comfortable and functional home.