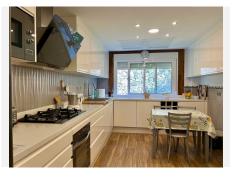

This apartment has been updated in a contemporary design. The modern design kitchen with dining space, Bosh brand appliances. Large living room with formal dining room and fireplace make this apt. a very comfortable and functional home.