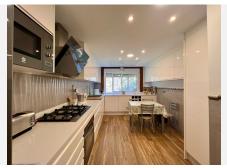

This apartment has been updated in a contemporary design. The modern design kitchen with dining space, Bosh brand appliances. Large living room with formal dining room and fireplace make this apt. a very comfortable and functional home.