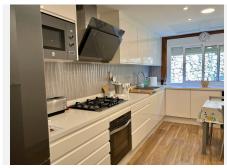

This apartment has been updated in a contemporary design. The modern design kitchen with dining space, Bosh brand appliances. Large living room with formal dining room and fireplace make this apt. a very comfortable and functional home.