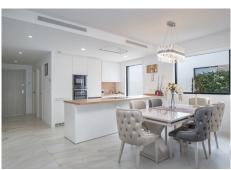

This beautiful house is divided into two floors, with a large living room and an open kitchen on the ground floor, along with a bedroom and bathroom. On the second floor, you will find two large bedrooms, each with its own terrace, and two bathrooms. The house also has direct access to the community pool and its own garden measuring 220 m2, with a covered terrace and a private parking area for 2 cars.