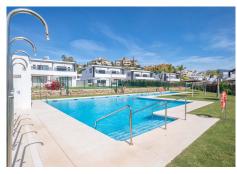

This beautiful house is divided into two floors, with a large living room and an open kitchen on the ground floor, along with a bedroom and bathroom. On the second floor, you will find two large bedrooms, each with its own terrace, and two bathrooms. The house also has direct access to the community pool and its own garden measuring 220 m2, with a covered terrace and a private parking area for 2 cars.

The location of this property is perfect for families, as the prestigious Atlas American School of Malaga is nearby, as well as the La Resina Golf & Country Club and SELWO AVENTURA. All kinds of services are available in the area, and the beach is just 4 minutes away.