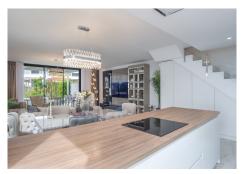

This beautiful house is divided into two floors, with a large living room and an open kitchen on the ground floor, along with a bedroom and bathroom. On the second floor, you will find two large bedrooms, each with its own terrace, and two bathrooms. The house also has direct access to the community pool and its own garden measuring 220 m2, with a covered terrace and a private parking area for 2 cars.