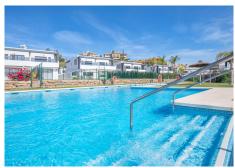

This beautiful house is divided into two floors, with a large living room and an open kitchen on the ground floor, along with a bedroom and bathroom. On the second floor, you will find two large bedrooms, each with its own terrace, and two bathrooms. The house also has direct access to the community pool and its own garden measuring 220 m2, with a covered terrace and a private parking area for 2 cars.