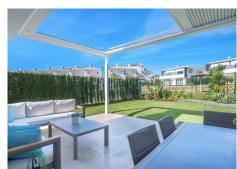

This beautiful house is divided into two floors, with a large living room and an open kitchen on the ground floor, along with a bedroom and bathroom. On the second floor, you will find two large bedrooms, each with its own terrace, and two bathrooms. The house also has direct access to the community pool and its own garden measuring 220 m2, with a covered terrace and a private parking area for 2 cars.