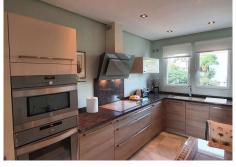

Outstanding luxurious property in Monte Paraiso (Marbella)! Precious opportunity to acquire such a remarkable apartment, renovated and decorated with the utmost care! This property has benefited from special attention from its owner who has made it a truly extraordinary place of residence! Composed of three bedrooms, two bathrooms, one of which is en suite, as well as a guest toilet, this apartment offers exceptional elegance and confort with its large rooms, its magnificent living room which opens onto the large 27m2 terrace as well as its modern and spacious fully equipped kitchen. The terrace from where you can enjoy a magnificent sea view has been equipped with a pergola and arranged in such a way that it is never wet. The second part of the terrace has been converted into a charming little living room with a beautiful mountain view. All the materials used during the renovation of this property have been chosen with particular attention by the current owner, such as the marble of the terrace or the anti-theft windows of very high quality! This apartment is sold unfurnished (furniture optional), with four parking spaces, two in the basement and two outside within in the 24-hour secure enclosure of the residence, and a storage room