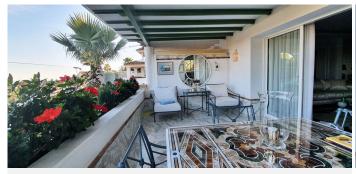

## WOHNUNG IM MITTLEREN STOCKWERK 3 SCHLAFRÄUME 2.5 BÄDER IN MARBELLA

Marbella

REF# V4187401 1.675.000 €

| BETTEN | BÄDER | GEBAUT | TERRACE |
|--------|-------|--------|---------|
| 3      | 2.5   | 214 m² | 27 m²   |

Outstanding luxurious property in Monte Paraiso (Marbella)! Precious opportunity to acquire such a remarkable apartment, renovated and decorated with the utmost care! This property has benefited from special attention from its owner who has made it a truly extraordinary place of residence! Composed of three bedrooms, two bathrooms, one of which is en suite, as well as a guest toilet, this apartment offers exceptional elegance and confort with its large rooms, its magnificent living room which opens onto the large 27m2 terrace as well as its modern and spacious fully equipped kitchen. The terrace from where you can enjoy a magnificent sea view has been equipped with a pergola and arranged in such a way that it is never wet. The second part of the terrace has been converted into a charming little living room with a beautiful mountain view. All the materials used during the renovation of this property have been chosen with particular attention by the current owner, such as the marble of the terrace or the anti-theft windows of very high quality! This apartment is sold unfurnished (furniture optional), with four parking spaces, two in the basement and two outside within in the 24-hour secure enclosure of the residence, and a storage room