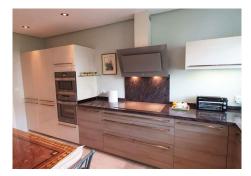

Outstanding luxurious property in Monte Paraiso (Marbella)! Precious opportunity to acquire such a remarkable apartment, renovated and decorated with the utmost care! This property has benefited from special attention from its owner who has made it a truly extraordinary place of residence! Composed of three bedrooms, two bathrooms, one of which is en suite, as well as a guest toilet, this apartment offers exceptional elegance and confort with its large rooms, its magnificent living room which opens onto the large 27m2 terrace as well as its modern and spacious fully equipped kitchen. The terrace from where you can enjoy a magnificent sea view has been equipped with a pergola and arranged in such a way that it is never wet. The second part of the terrace has been converted into a charming little living room with a beautiful mountain view. All the materials used during the renovation of this property have been chosen with particular attention by the current owner, such as the marble of the terrace or the anti-theft windows of very high quality! This apartment is sold unfurnished (furniture optional), with four parking spaces, two in the basement and two outside within in the 24-hour secure enclosure of the residence, and a storage room