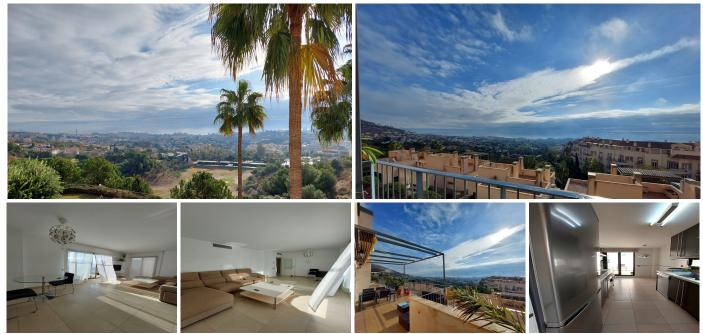

## PENTHAUS 2 SCHLAFRÄUME 2 BÄDER IN BENALMADENA

Benalmadena

REF# V4581466 414.000 €

| BETTEN | BÄDER | GEBAUT | TERRACE |
|--------|-------|--------|---------|
| 2      | 2     | 200 m² | 39 m²   |

Great penthouse that stands out for its incredible panoramic views.

It has an entrance hall, an independent and fully equipped kitchen, two bedrooms with built-in wardrobes and two bathrooms, one of them en suite. In addition, it has a very bright living-dining room that gives direct access to a 39m2 terrace, ideal for relaxing and enjoying the sun all year round.

The penthouse also has a 60m2 solarium on the second floor, which offers various possibilities for use.

All rooms are exterior, which guarantees natural light at all times.

The property is located in a large private area, with large common areas for walking, two swimming pools and a children's area. In addition, the area is quiet and with quick access to all the necessary services.

Two underground parking spaces and a storage room are included in the price.

Do not miss this opportunity and contact us to arrange a visit and/or request more information.

We inform you that the professional fees of our agency are already included in the sale price, so you do not have to pay any type of management or real estate advice expenses.