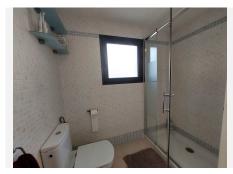

It has an entrance hall, an independent and fully equipped kitchen, two bedrooms with built-in wardrobes and two bathrooms, one of them en suite. In addition, it has a very bright living-dining room that gives direct access to a 39m2 terrace, ideal for relaxing and enjoying the sun all year round.