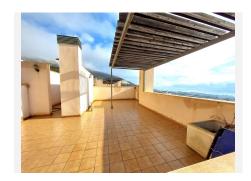

It has an entrance hall, an independent and fully equipped kitchen, two bedrooms with built-in wardrobes and two bathrooms, one of them en suite. In addition, it has a very bright living-dining room that gives direct access to a 39m2 terrace, ideal for relaxing and enjoying the sun all year round.

The penthouse also has a 60m2 solarium on the second floor, which offers various possibilities for use.

All rooms are exterior, which guarantees natural light at all times.

The property is located in a large private area, with large common areas for walking, two swimming pools and a children's area. In addition, the area is quiet and with quick access to all the necessary services.