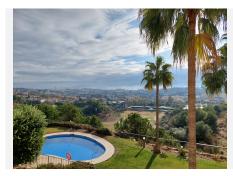

## PENTHAUS 2 SCHLAFRÄUME 2 BÄDER IN BENALMADENA

Benalmadena

REF# V4581466 414.000 €

| BETTEN | BÄDER | GEBAUT | TERRACE |
|--------|-------|--------|---------|
| 2      | 2     | 200 m² | 39 m²   |

Great penthouse that stands out for its incredible panoramic views.

The penthouse also has a 60m2 solarium on the second floor, which offers various possibilities for use.

All rooms are exterior, which guarantees natural light at all times.

The property is located in a large private area, with large common areas for walking, two swimming pools and a children's area. In addition, the area is quiet and with quick access to all the necessary services.