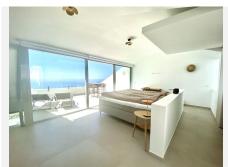

The penthouse consists of entrance and hallway and 2 large guest bedrooms with built-in wardrobes and electric blinds leading. From the guest bedrooms you enter out to a hallway with guest bathroom and a open plan kitchen and living room with floor to ceiling sliding windows that leads out to the large downstairs terrace. Upstairs you get large master bedroom (hotel lux suite feeling like...) with built-in-wardrobe/walk-in. The master bedroom is – on the one side – leading to a private terrace and the other side to lovely and large master bathroom.