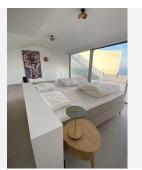

The penthouse consists of entrance and hallway and 2 large guest bedrooms with built-in wardrobes and electric blinds leading. From the guest bedrooms you enter out to a hallway with guest bathroom and a open plan kitchen and living room with floor to ceiling sliding windows that leads out to the large downstairs terrace. Upstairs you get large master bedroom (hotel lux suite feeling like...) with built-in-wardrobe/walk-in. The master bedroom is – on the one side – leading to a private terrace and the other side to lovely and large master bathroom.