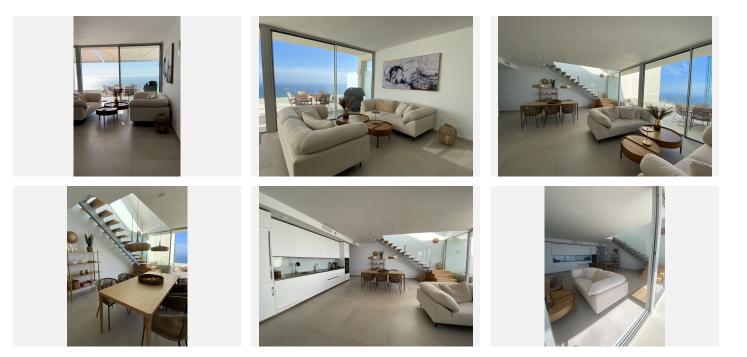

The penthouse consists of entrance and hallway and 2 large guest bedrooms with built-in wardrobes and electric blinds leading. From the guest bedrooms you enter out to a hallway with guest bathroom and a open plan kitchen and living room with floor to ceiling sliding windows that leads out to the large downstairs terrace. Upstairs you get large master bedroom (hotel lux suite feeling like...) with built-in-wardrobe/walk-in. The master bedroom is – on the one side – leading to a private terrace and the other side to lovely and large master bathroom.

Furthermore this penthouse is equipped with best materials and high quality appliances and fully furnished and equipped with electricial appliances from Siemens. The penthouse comes also with complete underfloor heating, with modern built-in air conditioning hot and cold with Airzone, video intercom, and a pre-installation alarm system and includes two parking spaces (underground parking) and one storage room.