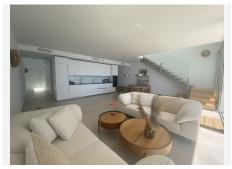

The penthouse consists of entrance and hallway and 2 large guest bedrooms with built-in wardrobes and electric blinds leading. From the guest bedrooms you enter out to a hallway with guest bathroom and a open plan kitchen and living room with floor to ceiling sliding windows that leads out to the large downstairs terrace. Upstairs you get large master bedroom (hotel lux suite feeling like...) with built-in-wardrobe/walk-in. The master bedroom is – on the one side – leading to a private terrace and the other side to lovely and large master bathroom.

Furthermore this penthouse is equipped with best materials and high quality appliances and fully furnished and equipped with electricial appliances from Siemens. The penthouse comes also with complete underfloor heating, with modern built-in air conditioning hot and cold with Airzone, video intercom, and a pre-installation alarm system and includes two parking spaces (underground parking) and one storage room.