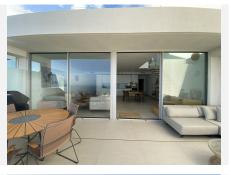

This large duplex penthouse is south facing and offers two large private terraces with plenty of space for socializing with friends and family in the outdoor lounge area, dining- and BBQ area or from the chill out area with daybeds, from where you can enjoy the sun all day long.