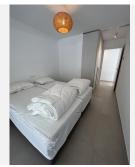

The penthouse consists of entrance and hallway and 2 large guest bedrooms with built-in wardrobes and electric blinds leading. From the guest bedrooms you enter out to a hallway with guest bathroom and a open plan kitchen and living room with floor to ceiling sliding windows that leads out to the large downstairs terrace. Upstairs you get large master bedroom (hotel lux suite feeling like...) with built-in-wardrobe/walk-in. The master bedroom is – on the one side – leading to a private terrace and the other side to lovely and large master bathroom.