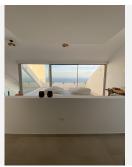

The penthouse consists of entrance and hallway and 2 large guest bedrooms with built-in wardrobes and electric blinds leading. From the guest bedrooms you enter out to a hallway with guest bathroom and a open plan kitchen and living room with floor to ceiling sliding windows that leads out to the large downstairs terrace. Upstairs you get large master bedroom (hotel lux suite feeling like...) with built-in-wardrobe/walk-in. The master bedroom is – on the one side – leading to a private terrace and the other side to lovely and large master bathroom.