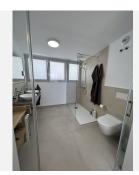

The penthouse consists of entrance and hallway and 2 large guest bedrooms with built-in wardrobes and electric blinds leading. From the guest bedrooms you enter out to a hallway with guest bathroom and a open plan kitchen and living room with floor to ceiling sliding windows that leads out to the large downstairs terrace. Upstairs you get large master bedroom (hotel lux suite feeling like...) with built-in-wardrobe/walk-in. The master bedroom is – on the one side – leading to a private terrace and the other side to lovely and large master bathroom.