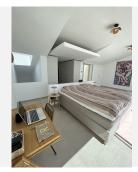

The penthouse consists of entrance and hallway and 2 large guest bedrooms with built-in wardrobes and electric blinds leading. From the guest bedrooms you enter out to a hallway with guest bathroom and a open plan kitchen and living room with floor to ceiling sliding windows that leads out to the large downstairs terrace. Upstairs you get large master bedroom (hotel lux suite feeling like...) with built-in-wardrobe/walk-in. The master bedroom is – on the one side – leading to a private terrace and the other side to lovely and large master bathroom.