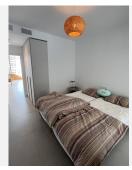

The penthouse consists of entrance and hallway and 2 large guest bedrooms with built-in wardrobes and electric blinds leading. From the guest bedrooms you enter out to a hallway with guest bathroom and a open plan kitchen and living room with floor to ceiling sliding windows that leads out to the large downstairs terrace. Upstairs you get large master bedroom (hotel lux suite feeling like...) with built-in-wardrobe/walk-in. The master bedroom is – on the one side – leading to a private terrace and the other side to lovely and large master bathroom.