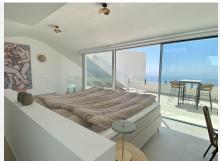

The penthouse consists of entrance and hallway and 2 large guest bedrooms with built-in wardrobes and electric blinds leading. From the guest bedrooms you enter out to a hallway with guest bathroom and a open plan kitchen and living room with floor to ceiling sliding windows that leads out to the large downstairs terrace. Upstairs you get large master bedroom (hotel lux suite feeling like...) with built-in-wardrobe/walk-in. The master bedroom is – on the one side – leading to a private terrace and the other side to lovely and large master bathroom.