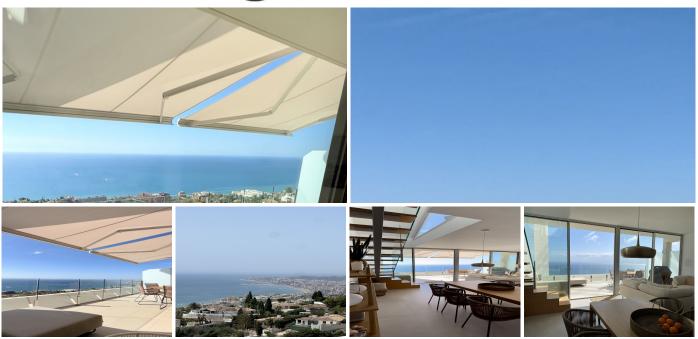

## REF# V4313536 **1.395.000** €

| BETTEN | BÄDER | GEBAUT | TERRACE |
|--------|-------|--------|---------|
| 3      | 2     | 159 m² | 51 m²   |

Luxurious penthouse (duplex) - Panoramic view

Live your dreams in this luxurious 3 bed duplex penthouse in one of the most sought-after new developments on the coast. This duplex penthouse is for the buyer that wants it all!

Best location just outside of Benalmádena Pueblo with an absolutely unobstructed panoramic sea view overlooking the full coast line including Fuengirola Bay. It's magic here – not just during the day but also at night time with the warmth glanzing colored lights from Fuengirola city and surrounding areas.

This large duplex penthouse is south facing and offers two large private terraces with plenty of space for socializing with friends and family in the outdoor lounge area, dining- and BBQ area or from the chill out area with daybeds, from where you can enjoy the sun all day long.

As an owner of this top notch penthouse you can also enjoy 2 outdoor pools, 1 indoor pool, spa, saunas & gym, several elevators and a shopping area on your doorstep, walking distance to Altos del Higuerón shopping center and Benalmádena Pueblo. Málaga Airport in proximity only a very short drive away.