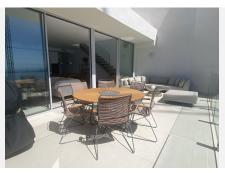

This large duplex penthouse is south facing and offers two large private terraces with plenty of space for socializing with friends and family in the outdoor lounge area, dining- and BBQ area or from the chill out area with daybeds, from where you can enjoy the sun all day long.