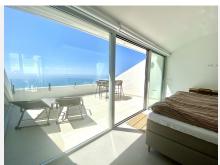

Best location just outside of Benalmádena Pueblo with an absolutely unobstructed panoramic sea view overlooking the full coast line including Fuengirola Bay. It's magic here – not just during the day but also at night time with the warmth glanzing colored lights from Fuengirola city and surrounding areas.

The penthouse consists of entrance and hallway and 2 large guest bedrooms with built-in wardrobes and electric blinds leading. From the guest bedrooms you enter out to a hallway with guest bathroom and a open plan kitchen and living room with floor to ceiling sliding windows that leads out to the large downstairs terrace. Upstairs you get large master bedroom (hotel lux suite feeling like...) with built-in-wardrobe/walk-in. The master bedroom is – on the one side – leading to a private terrace and the other side to lovely and large master bathroom.