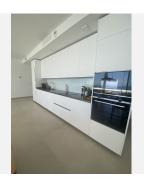

Furthermore this penthouse is equipped with best materials and high quality appliances and fully furnished and equipped with electricial appliances from Siemens. The penthouse comes also with complete underfloor heating, with modern built-in air conditioning hot and cold with Airzone, video intercom, and a pre-installation alarm system and includes two parking spaces (underground parking) and one storage room.