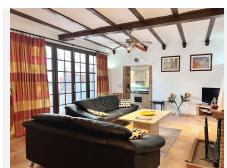

Charming home in picturesque Mijas Pueblo, in the old quarter of Santa Ana next to the church of the same name. The home being sold consists of an apartment, a business premises and two private garage spaces. There is only one other neighbour in the building who shares the garage and stairwell. The apartment is located on the first floor from street level and features a rustic style with roof beams and French windows with wooden shutters. The apartment has three bedrooms, two bathrooms, one of which is en-suite, a spacious living-dining room with a fireplace and a kitchen with a dining area. From the living room and the kitchen there is an exit to a typical Andalusian patio with its own fountain, here you will find lovely coolness on hot summer days. From the patio, a staircase leads up to the winter terrace as the current owner calls it as it offers sun during the winter months. There is a Jacuzzi here, which unfortunately is not in use. Up another flight of stairs is the roof terrace with an absolutely incredible view of the rooftops, the green hills below the village and towards the sea. The home is sold fully furnished. There are ceiling fans in all bedrooms as well as the living room and air conditioning in two of the bedrooms. The apartment has a