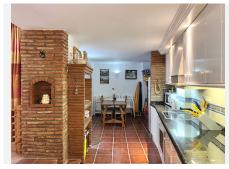

Charming home in picturesque Mijas Pueblo, in the old quarter of Santa Ana next to the church of the same name. The home being sold consists of an apartment, a business premises and two private garage spaces. There is only one other neighbour in the building who shares the garage and stairwell. The apartment is located on the first floor from street level and features a rustic style with roof beams and French windows with wooden shutters. The apartment has three bedrooms, two bathrooms, one of which is en-suite, a spacious living-dining room with a fireplace and a kitchen with a dining area. From the living room and the kitchen there is an exit to a typical Andalusian patio with its own fountain, here you will find lovely coolness on hot summer days. From the patio, a staircase leads up to the winter terrace as the current owner calls it as it offers sun during the winter months. There is a Jacuzzi here, which unfortunately is not in use. Up another flight of stairs is the roof terrace with an absolutely incredible view of the rooftops, the green hills below the village and towards the sea. The home is sold fully furnished. There are ceiling fans in all bedrooms as well as the living room and air conditioning in two of the bedrooms. The apartment has a