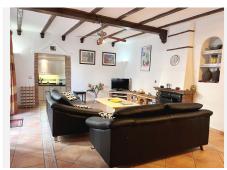

Charming home in picturesque Mijas Pueblo, in the old quarter of Santa Ana next to the church of the same name. The home being sold consists of an apartment, a business premises and two private garage spaces. There is only one other neighbour in the building who shares the garage and stairwell. The apartment is located on the first floor from street level and features a rustic style with roof beams and French windows with wooden shutters. The apartment has three bedrooms, two bathrooms, one of which is en-suite, a spacious living-dining room with a fireplace and a kitchen with a dining area. From the living room and the kitchen there is an exit to a typical Andalusian patio with its own fountain, here you will find lovely coolness on hot summer days. From the patio, a staircase leads up to the winter terrace as the current owner calls it as it offers sun during the winter months. There is a Jacuzzi here, which unfortunately is not in use. Up another flight of stairs is the roof terrace with an absolutely incredible view of the rooftops, the green hills below the village and towards the sea. The home is sold fully furnished. There are ceiling fans in all bedrooms as well as the living room and air conditioning in two of the bedrooms. The apartment has a