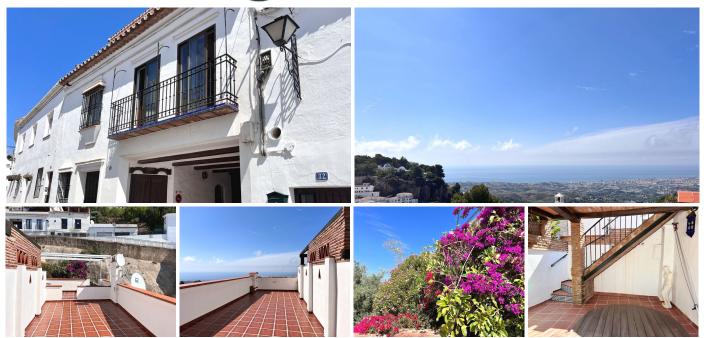

Charming home in picturesque Mijas Pueblo, in the old quarter of Santa Ana next to the church of the same name. The home being sold consists of an apartment, a business premises and two private garage spaces. There is only one other neighbour in the building who shares the garage and stairwell. The apartment is located on the first floor from street level and features a rustic style with roof beams and French windows with wooden shutters. The apartment has three bedrooms, two bathrooms, one of which is en-suite, a spacious living-dining room with a fireplace and a kitchen with a dining area. From the living room and the kitchen there is an exit to a typical Andalusian patio with its own fountain, here you will find lovely coolness on hot summer days. From the patio, a staircase leads up to the winter terrace as the current owner calls it as it offers sun during the winter months. There is a Jacuzzi here, which unfortunately is not in use. Up another flight of stairs is the roof terrace with an absolutely incredible view of the rooftops, the green hills below the village and towards the sea. The home is sold fully furnished. There are ceiling fans in all bedrooms as well as the living room and air conditioning in two of the bedrooms. The apartment has a