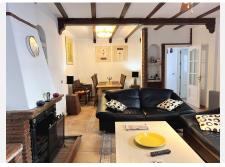

Charming home in picturesque Mijas Pueblo, in the old quarter of Santa Ana next to the church of the same name. The home being sold consists of an apartment, a business premises and two private garage spaces. There is only one other neighbour in the building who shares the garage and stairwell. The apartment is located on the first floor from street level and features a rustic style with roof beams and French windows with wooden shutters. The apartment has three bedrooms, two bathrooms, one of which is en-suite, a spacious living-dining room with a fireplace and a kitchen with a dining area. From the living room and the kitchen there is an exit to a typical Andalusian patio with its own fountain, here you will find lovely coolness on hot summer days. From the patio, a staircase leads up to the winter terrace as the current owner calls it as it offers sun during the winter months. There is a Jacuzzi here, which unfortunately is not in use. Up another flight of stairs is the roof terrace with an absolutely incredible view of the rooftops, the green hills below the village and towards the sea. The home is sold fully furnished. There are ceiling fans in all bedrooms as well as the living room and air conditioning in two of the bedrooms. The apartment has a