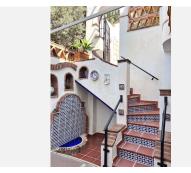

Charming home in picturesque Mijas Pueblo, in the old quarter of Santa Ana next to the church of the same name. The home being sold consists of an apartment, a business premises and two private garage spaces. There is only one other neighbour in the building who shares the garage and stairwell. The apartment is located on the first floor from street level and features a rustic style with roof beams and French windows with wooden shutters. The apartment has three bedrooms, two bathrooms, one of which is en-suite, a spacious living-dining room with a fireplace and a kitchen with a dining area. From the living room and the kitchen there is an exit to a typical Andalusian patio with its own fountain, here you will find lovely coolness on hot summer days. From the patio, a staircase leads up to the winter terrace as the current owner calls it as it offers sun during the winter months. There is a Jacuzzi here, which unfortunately is not in use. Up another flight of stairs is the roof terrace with an absolutely incredible view of the rooftops, the green hills below the village and towards the sea. The home is sold fully furnished. There are ceiling fans in all bedrooms as well as the living room and air conditioning in two of the bedrooms. The apartment has a