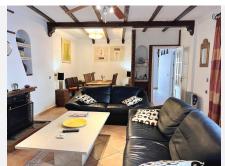

Charming home in picturesque Mijas Pueblo, in the old quarter of Santa Ana next to the church of the same name. The home being sold consists of an apartment, a business premises and two private garage spaces. There is only one other neighbour in the building who shares the garage and stairwell. The apartment is located on the first floor from street level and features a rustic style with roof beams and French windows with wooden shutters. The apartment has three bedrooms, two bathrooms, one of which is en-suite, a spacious living-dining room with a fireplace and a kitchen with a dining area. From the living room and the kitchen there is an exit to a typical Andalusian patio with its own fountain, here you will find lovely coolness on hot summer days. From the patio, a staircase leads up to the winter terrace as the current owner calls it as it offers sun during the winter months. There is a Jacuzzi here, which unfortunately is not in use. Up another flight of stairs is the roof terrace with an absolutely incredible view of the rooftops, the green hills below the village and towards the sea. The home is sold fully furnished. There are ceiling fans in all bedrooms as well as the living room and air conditioning in two of the bedrooms. The apartment has a