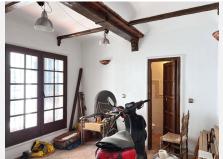

Charming home in picturesque Mijas Pueblo, in the old quarter of Santa Ana next to the church of the same name. The home being sold consists of an apartment, a business premises and two private garage spaces. There is only one other neighbour in the building who shares the garage and stairwell. The apartment is located on the first floor from street level and features a rustic style with roof beams and French windows with wooden shutters. The apartment has three bedrooms, two bathrooms, one of which is en-suite, a spacious living-dining room with a fireplace and a kitchen with a dining area. From the living room and the kitchen there is an exit to a typical Andalusian patio with its own fountain, here you will find lovely coolness on hot summer days. From the patio, a staircase leads up to the winter terrace as the current owner calls it as it offers sun during the winter months. There is a Jacuzzi here, which unfortunately is not in use. Up another flight of stairs is the roof terrace with an absolutely incredible view of the rooftops, the green hills below the village and towards the sea. The home is sold fully furnished. There are ceiling fans in all bedrooms as well as the living room and air conditioning in two of the bedrooms. The apartment has a