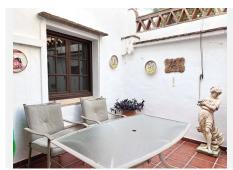

Charming home in picturesque Mijas Pueblo, in the old quarter of Santa Ana next to the church of the same name. The home being sold consists of an apartment, a business premises and two private garage spaces. There is only one other neighbour in the building who shares the garage and stairwell. The apartment is located on the first floor from street level and features a rustic style with roof beams and French windows with wooden shutters. The apartment has three bedrooms, two bathrooms, one of which is en-suite, a spacious living-dining room with a fireplace and a kitchen with a dining area. From the living room and the kitchen there is an exit to a typical Andalusian patio with its own fountain, here you will find lovely coolness on hot summer days. From the patio, a staircase leads up to the winter terrace as the current owner calls it as it offers sun during the winter months. There is a Jacuzzi here, which unfortunately is not in use. Up another flight of stairs is the roof terrace with an absolutely incredible view of the rooftops, the green hills below the village and towards the sea. The home is sold fully furnished. There are ceiling fans in all bedrooms as well as the living room and air conditioning in two of the bedrooms. The apartment has a