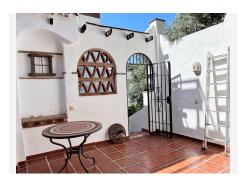

Charming home in picturesque Mijas Pueblo, in the old quarter of Santa Ana next to the church of the same name. The home being sold consists of an apartment, a business premises and two private garage spaces. There is only one other neighbour in the building who shares the garage and stairwell. The apartment is located on the first floor from street level and features a rustic style with roof beams and French windows with wooden shutters. The apartment has three bedrooms, two bathrooms, one of which is en-suite, a spacious living-dining room with a fireplace and a kitchen with a dining area. From the living room and the kitchen there is an exit to a typical Andalusian patio with its own fountain, here you will find lovely coolness on hot summer days. From the patio, a staircase leads up to the winter terrace as the current owner calls it as it offers sun during the winter months. There is a Jacuzzi here, which unfortunately is not in use. Up another flight of stairs is the roof terrace with an absolutely incredible view of the rooftops, the green hills below the village and towards the sea. The home is sold fully furnished. There are ceiling fans in all bedrooms as well as the living room and air conditioning in two of the bedrooms. The apartment has a