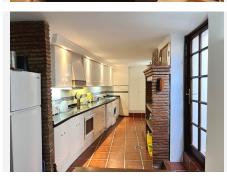

Charming home in picturesque Mijas Pueblo, in the old quarter of Santa Ana next to the church of the same name. The home being sold consists of an apartment, a business premises and two private garage spaces. There is only one other neighbour in the building who shares the garage and stairwell. The apartment is located on the first floor from street level and features a rustic style with roof beams and French windows with wooden shutters. The apartment has three bedrooms, two bathrooms, one of which is en-suite, a spacious living-dining room with a fireplace and a kitchen with a dining area. From the living room and the kitchen there is an exit to a typical Andalusian patio with its own fountain, here you will find lovely coolness on hot summer days. From the patio, a staircase leads up to the winter terrace as the current owner calls it as it offers sun during the winter months. There is a Jacuzzi here, which unfortunately is not in use. Up another flight of stairs is the roof terrace with an absolutely incredible view of the rooftops, the green hills below the village and towards the sea. The home is sold fully furnished. There are ceiling fans in all bedrooms as well as the living room and air conditioning in two of the bedrooms. The apartment has a