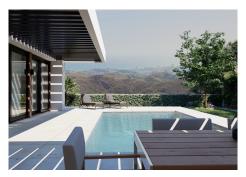

## REF# V4552759 **1.240.000** €

| BETTEN | BÄDER | GEBAUT | GRUNDRISS | TERRACE |
|--------|-------|--------|-----------|---------|
| 4      | 3.5   | 149 m² | 636 m²    | 58 m²   |

This villa is a low consumption house on one floor that combines energy efficient construction with the highest quality materials and intelligent use of surfaces.

With solar panels you will increase the value of the property while reducing the cost of utilities and making it more sustainable in the long term.

All villas are delivered fully furnished, have an infinity pool, solar panels and water underfloor heating.

The price includes the following:

- Infinity pool
- 4.5 kw solar panels
- Complete interior furniture package
- Water underfloor heating throughout the house
- Outdoor pool shower
- Water softener
- Pre-installation for electric car charger
- Lawn, two palm trees and a lemon tree
- Outdoor lighting for trees and plants
- Experience Program