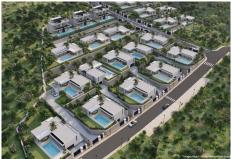

The villas are located in the charming Andalusian village of Mijas Pueblo, 400 meters above sea level, with narrow cobbled streets, whitewashed houses and squares filled with traditional family restaurants, tapas bars and local shops. It takes about 15 minutes to get to the airport and 20-25 minutes to Malaga and Marbella.

Prices from 1,100,000 to 1,450,000 euros + Taxes in standard design.

\*Option B + 65.000 (includes patio and larger terrace)

\*Option C + 133.250

WWW.VIVI-REALESTATE.COM WWW.VIVI-HOMES.COM