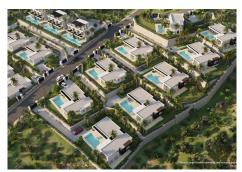

The villas are located in the charming Andalusian village of Mijas Pueblo, 400 meters above sea level, with narrow cobbled streets, whitewashed houses and squares filled with traditional family restaurants, tapas bars and local shops. It takes about 15 minutes to get to the airport and 20-25 minutes to Malaga and Marbella.

Prices from 1,100,000 to 1,450,000 euros + Taxes in standard design.

\*Option B + 65.000 (includes patio and larger terrace)

\*Option C + 133.250

WWW.VIVI-REALESTATE.COM WWW.VIVI-HOMES.COM