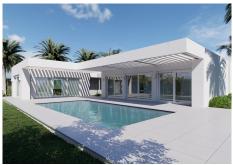

## REF# V4552759 **1.240.000** €

| BETTEN | BÄDER | GEBAUT | GRUNDRISS | TERRACE |
|--------|-------|--------|-----------|---------|
| 4      | 3.5   | 149 m² | 636 m²    | 58 m²   |

This villa is a low consumption house on one floor that combines energy efficient construction with the highest quality materials and intelligent use of surfaces.

With solar panels you will increase the value of the property while reducing the cost of utilities and making it more sustainable in the long term.

All villas are delivered fully furnished, have an infinity pool, solar panels and water underfloor heating.

The price includes the following:

- Infinity pool
- 4.5 kw solar panels
- Complete interior furniture package
- Water underfloor heating throughout the house
- Outdoor pool shower
- Water softener
- Pre-installation for electric car charger
- Lawn, two palm trees and a lemon tree
- Outdoor lighting for trees and plants
- Experience Program