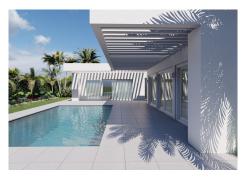

## REF# V4552759 **1.240.000** €

| BETTEN | BÄDER | GEBAUT | GRUNDRISS | TERRACE |
|--------|-------|--------|-----------|---------|
| 4      | 3.5   | 149 m² | 636 m²    | 58 m²   |

This villa is a low consumption house on one floor that combines energy efficient construction with the highest quality materials and intelligent use of surfaces.

With solar panels you will increase the value of the property while reducing the cost of utilities and making it more sustainable in the long term.

All villas are delivered fully furnished, have an infinity pool, solar panels and water underfloor heating.

The price includes the following:

- Infinity pool
- 4.5 kw solar panels
- Complete interior furniture package
- Water underfloor heating throughout the house
- Outdoor pool shower
- Water softener
- Pre-installation for electric car charger
- Lawn, two palm trees and a lemon tree
- Outdoor lighting for trees and plants
- Experience Program