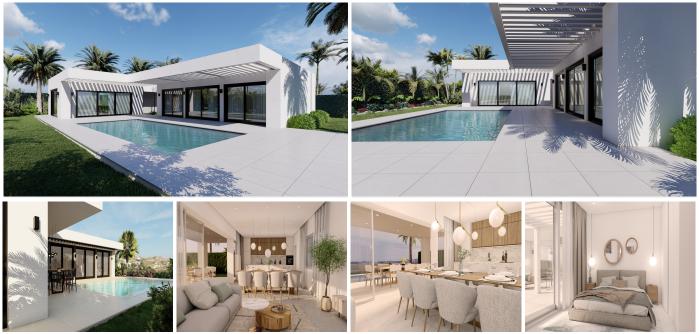

## HAUS 4 SCHLAFRÄUME 3.5 BÄDER IN MIJAS COSTA

Ø Mijas Costa

## REF# V4552759 **1.240.000** €

| BETTEN | BÄDER | GEBAUT | GRUNDRISS | TERRACE |
|--------|-------|--------|-----------|---------|
| 4      | 3.5   | 149 m² | 636 m²    | 58 m²   |

This villa is a low consumption house on one floor that combines energy efficient construction with the highest quality materials and intelligent use of surfaces.

With solar panels you will increase the value of the property while reducing the cost of utilities and making it more sustainable in the long term.

All villas are delivered fully furnished, have an infinity pool, solar panels and water underfloor heating.

The price includes the following:

- Infinity pool
- 4.5 kw solar panels
- Complete interior furniture package
- Water underfloor heating throughout the house
- Outdoor pool shower
- Water softener
- Pre-installation for electric car charger
- Lawn, two palm trees and a lemon tree
- Outdoor lighting for trees and plants
- Experience Program