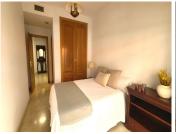

The property consists of a separate 50 m2 living room with access to a large corner terrace, four bedrooms and three bathrooms. The master bedroom has an en-suite bathroom and dressing room, the second bedroom also has en-suite bathrooms. The third and fourth bedrooms share a third bathroom.

There are built-in wardrobes in all rooms. The large independent kitchen is fully equipped and furnished and has access to a good-sized laundry room for greater comfort.

This exceptional, completely exterior apartment has a security entrance door, complete pre-installation of a security system. Ducted air conditioning, marble floors, large storage areas with built-in wardrobes, A private parking space in the basement is included in the sale price as well as a large storage room.