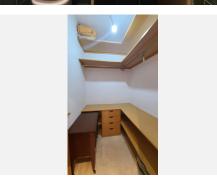

The property consists of a separate 50 m2 living room with access to a large corner terrace, four bedrooms and three bathrooms. The master bedroom has an en-suite bathroom and dressing room, the second bedroom also has en-suite bathrooms. The third and fourth bedrooms share a third bathroom.

There are built-in wardrobes in all rooms. The large independent kitchen is fully equipped and furnished and has access to a good-sized laundry room for greater comfort.

This exceptional, completely exterior apartment has a security entrance door, complete pre-installation of a security system. Ducted air conditioning, marble floors, large storage areas with built-in wardrobes, A private parking space in the basement is included in the sale price as well as a large storage room.