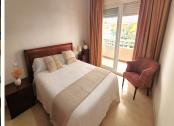

The property consists of a separate 50 m2 living room with access to a large corner terrace, four bedrooms and three bathrooms. The master bedroom has an en-suite bathroom and dressing room, the second bedroom also has en-suite bathrooms. The third and fourth bedrooms share a third bathroom.

There are built-in wardrobes in all rooms. The large independent kitchen is fully equipped and furnished and has access to a good-sized laundry room for greater comfort.

This exceptional, completely exterior apartment has a security entrance door, complete pre-installation of a security system. Ducted air conditioning, marble floors, large storage areas with built-in wardrobes, A private parking space in the basement is included in the sale price as well as a large storage room.