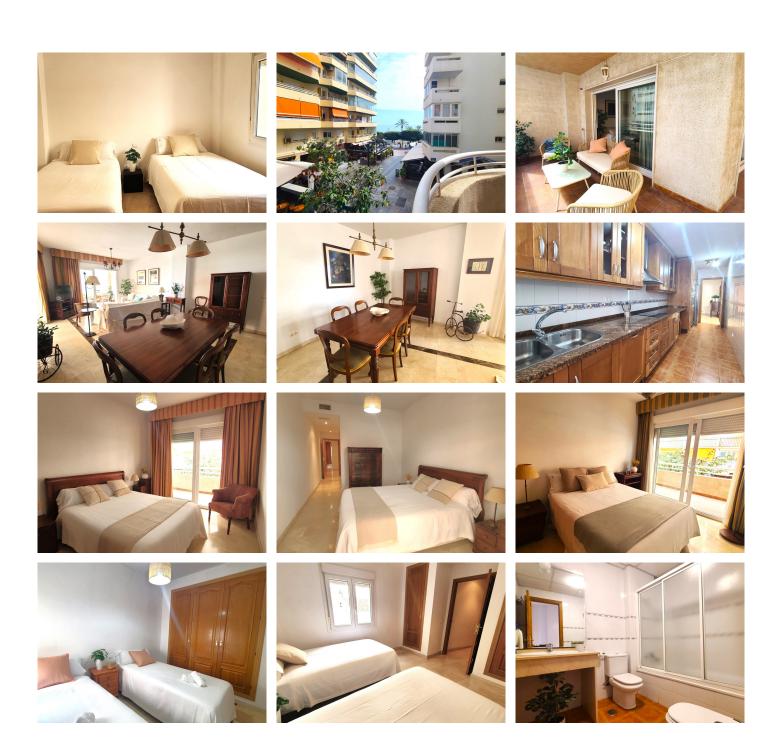

Large first floor apartment with sea views, located next to the well-known Del Mar avenue on the shores of the Mediterranean, in the heart of the center of Marbella and a few steps from the beach.

This spacious and bright home located in the most exclusive and sought-after area from Marbella, it is located a few meters from the promenade and its wonderful beaches, surrounded by all kinds of services, cafes, banks, pharmacies and public transport. Its convenient location provides its new owner with the comfort of being able to pleasantly stroll through the venues and shops of the old town of Marbella, enjoy emblematic restaurants such as the famous seafood restaurant Santiago on the promenade and relax with the beautiful views of the sea and the mild climate. from the city.

The property consists of a separate 50 m2 living room with access to a large corner terrace, four bedrooms and three bathrooms. The master bedroom has an en-suite bathroom and dressing room, the second bedroom also has en-suite bathrooms. The third and fourth bedrooms share a third bathroom.

There are built-in wardrobes in all rooms. The large independent kitchen is fully equipped and furnished and has access to a good-sized laundry room for greater comfort.

This exceptional, completely exterior apartment has a security entrance door, complete pre-installation of a security system. Ducted air conditioning, marble floors, large storage areas with built-in wardrobes, A private parking space in the basement is included in the sale price as well as a large storage room.