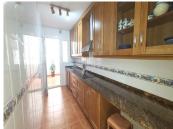

There are built-in wardrobes in all rooms. The large independent kitchen is fully equipped and furnished and has access to a good-sized laundry room for greater comfort.

This exceptional, completely exterior apartment has a security entrance door, complete pre-installation of a security system. Ducted air conditioning, marble floors, large storage areas with built-in wardrobes, A private parking space in the basement is included in the sale price as well as a large storage room.