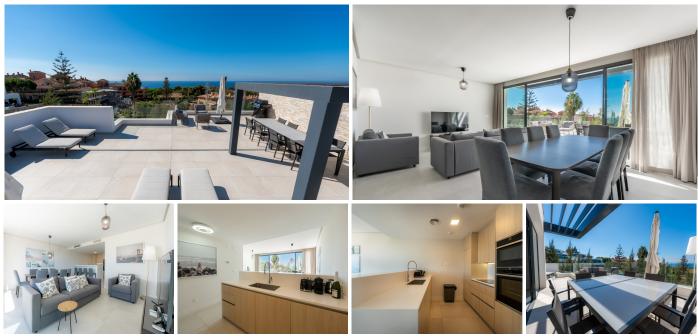

## REF# V4440658 1.190.000 €

| BETTEN | BÄDER | GEBAUT             | TERRACE |
|--------|-------|--------------------|---------|
| 4      | 3     | 110 m <sup>2</sup> | 160 m²  |

The Artola Homes residential complex is located in the exclusive Cabopino area also known as the oasis of the Costa del Sol. This gated and secured complex has been designed to offer residents the finest resort luxuries and has set new standards for residential developments in the area.

Artola Homes apartments are located right next to the golf course and offer great sea views. There are two types of home: penthouse apartments with a magnificent rooftop terrace and ground-floor apartments with a private garden. All properties offer floor to ceiling windows allowing natural light to enter and amazing terraces. Our listing is a fully furnished 4 bed 3 bath penthouse apartment with peninsula bar kitchen featuring NEFF appliances, integrated LED lighting, large-format porcelain tiles through-out, two private parking spaces, a storeroom and plunge pool included. On top the property has a holiday rental license and all interior furniture and outdoor terrace furniture stays with the house, so good opportunity to continue the existing rental business.