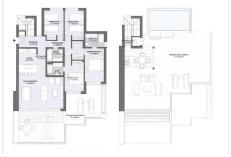

## REF# V4440658 1.190.000 €

| BETTEN | BÄDER | GEBAUT             | TERRACE |
|--------|-------|--------------------|---------|
| 4      | 3     | 110 m <sup>2</sup> | 160 m²  |

The Artola Homes residential complex is located in the exclusive Cabopino area also known as the oasis of the Costa del Sol. This gated and secured complex has been designed to offer residents the finest resort luxuries and has set new standards for residential developments in the area.

Artola Homes apartments are located right next to the golf course and offer great sea views. There are two types of home: penthouse apartments with a magnificent rooftop terrace and ground-floor apartments with a private garden. All properties offer floor to ceiling windows allowing natural light to enter and amazing terraces. Our listing is a fully furnished 4 bed 3 bath penthouse apartment with peninsula bar kitchen featuring NEFF appliances, integrated LED lighting, large-format porcelain tiles through-out, two private parking spaces, a storeroom and plunge pool included. On top the property has a holiday rental license and all interior furniture and outdoor terrace furniture stays with the house, so good opportunity to continue the existing rental business.