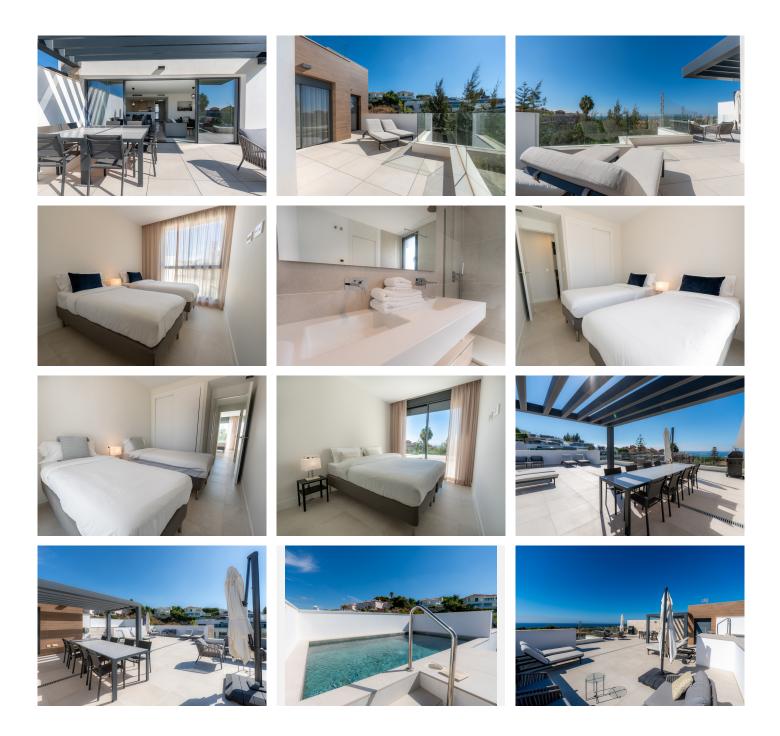

## REF# V4440658 1.190.000 €

| BETTEN | BÄDER | GEBAUT             | TERRACE |
|--------|-------|--------------------|---------|
| 4      | 3     | 110 m <sup>2</sup> | 160 m²  |

The Artola Homes residential complex is located in the exclusive Cabopino area also known as the oasis of the Costa del Sol. This gated and secured complex has been designed to offer residents the finest resort luxuries and has set new standards for residential developments in the area.

Artola Homes apartments are located right next to the golf course and offer great sea views. There are two types of home: penthouse apartments with a magnificent rooftop terrace and ground-floor apartments with a private garden. All properties offer floor to ceiling windows allowing natural light to enter and amazing terraces. Our listing is a fully furnished 4 bed 3 bath penthouse apartment with peninsula bar kitchen featuring NEFF appliances, integrated LED lighting, large-format porcelain tiles through-out, two private parking spaces, a storeroom and plunge pool included. On top the property has a holiday rental license and all interior furniture and outdoor terrace furniture stays with the house, so good opportunity to continue the existing rental business.