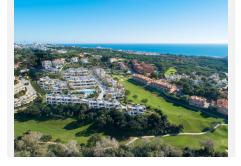

## REF# V4440658 1.190.000 €

| BETTEN | BÄDER | GEBAUT             | TERRACE |
|--------|-------|--------------------|---------|
| 4      | 3     | 110 m <sup>2</sup> | 160 m²  |

The Artola Homes residential complex is located in the exclusive Cabopino area also known as the oasis of the Costa del Sol. This gated and secured complex has been designed to offer residents the finest resort luxuries and has set new standards for residential developments in the area.

Artola Homes apartments are located right next to the golf course and offer great sea views. There are two types of home: penthouse apartments with a magnificent rooftop terrace and ground-floor apartments with a private garden. All properties offer floor to ceiling windows allowing natural light to enter and amazing terraces. Our listing is a fully furnished 4 bed 3 bath penthouse apartment with peninsula bar kitchen featuring NEFF appliances, integrated LED lighting, large-format porcelain tiles through-out, two private parking spaces, a storeroom and plunge pool included. On top the property has a holiday rental license and all interior furniture and outdoor terrace furniture stays with the house, so good opportunity to continue the existing rental business.

Proximity to numerous golf courses, downtown Marbella and the hidden gem marina and wide sandy beaches of Puerto de Cabopino makes this an ideal holiday home on the Costa del Sol. Contact us for further information and make an appointment to visit this luxurious penthouse.