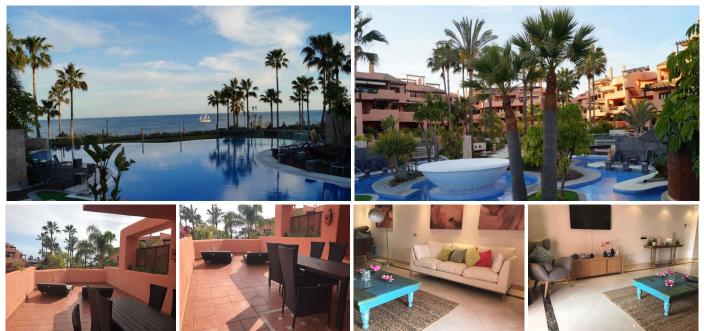

## FRONT BEACH APARTMENT FOR SALE / RENT IN MAR AZUL!

An apartment that will make you dream and make you live the best moments of your life. This resort is a perfect show to have the best vacation you have ever imagined with incredible views that seem straight out of a dream. This apartment has two bright and spacious rooms that are a luxury. The room is beautifully tailored for you. Do not lose this opportunity.

This amazing apartment has an outstanding living room with dining room and a terrace at the end that will leave you breathless. On the terrace it also has a dining room to enjoy a share with your friends feeling the Spanish air .It Has (2) two beautiful rooms with balconies giving to a relaxing view. The bathrooms are made with marble tops delicately made for the best tastes and double sink further. (You have to see it)

One of the most impressive things is that this property has piped music throughout the house and mixed with radiant floor become a perfect combination, definitely a luxury. You can find a community pool for you to enjoy with your family; this property has a large storage room and a garage for your convenience. The best thing about this property is that you have the opportunity to buy it or rent it as best you want; Blue Sea is waiting.

Mar Azul has panoramic views of the sparkling Mediterranean Sea, the award winning exclusive complex of Mar Azul is an oasis of tranquility in a stunning setting with 5 star facilities in forms of Kempinski Hotel and Laguna Village nearby. Only 5 minutes from the luxurious Puerto Banus; it is an experience you will not want to miss.