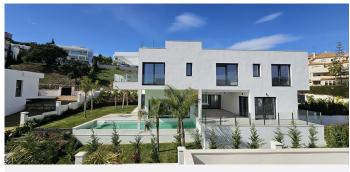

## HAUS 4 SCHLAFRÄUME 5 BÄDER IN ELVIRIA

REF# V4057990 2.300.000 €

 BETTEN
 BÄDER
 GEBAUT
 GRUNDRISS

 4
 5
 446 m²
 1100 m²

COMPLETED WORK —villa located in Elviria-Marbella, privileged location, luxurious promotion, located in Santa María Golf complex that has a select

Country Club, in addition to being surrounded by the main golf courses on the Costa del Sol

The villa has been meticulously designed in a modern style and

contemporary, in high quality Porcelanosa, but at the same time with a functional distribution, which allows you to enjoy a comfortable and pleasant villa, where you can enjoy

views of the Mediterranean Sea and the golf course.

Unbeatable area surrounded by primary services, just 10 minutes by car from the center of Marbella, 15 minutes from Puerto Banús and 5 minutes from the best beaches on the Costa del Sol.

House with 4 bedrooms, 4 en-suite bathrooms and a toilet, connected to all floors by elevator.

On the ground floor we have a bedroom with an en-suite bathroom, a spacious living-dining room with an open kitchen and access to a magnificent terrace that is next to a beautiful 12x3m2 saltwater pool.

The upper floor has 3 bedrooms, a dressing room and 3 en-suite bathrooms and the upper floor offers a solarium with a chill-out area to enjoy the magnificent sea views.

Basement floor with garage for 2 or more cars and extra room for possible gym or cinema. Other extras: elevator, underfloor heating, solar panels, Porcelanosa tiles. Swimming pool, Fully equipped kitchen, Central heating, Golf view, Underfloor heating (bathrooms only), Wooden floors, Porcelain floors, Fitted wardrobes, Elevator, Garden view, Guest toilet, Panoramic view.