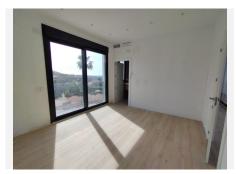

views of the Mediterranean Sea and the golf course.

Unbeatable area surrounded by primary services, just 10 minutes by car from the center of Marbella, 15 minutes from Puerto Banús and 5 minutes from the best beaches on the Costa del Sol.

The upper floor has 3 bedrooms, a dressing room and 3 en-suite bathrooms and the upper floor offers a solarium with a chill-out area to enjoy the magnificent sea views.

Basement floor with garage for 2 or more cars and extra room for possible gym or cinema. Other extras: elevator, underfloor heating, solar panels, Porcelanosa tiles. Swimming pool, Fully equipped kitchen, Central heating, Golf view, Underfloor heating (bathrooms only), Wooden floors, Porcelain floors, Fitted wardrobes, Elevator, Garden view, Guest toilet, Panoramic view.