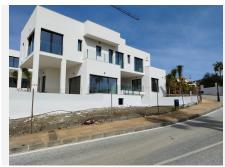

## HAUS 4 SCHLAFRÄUME 5 BÄDER IN ELVIRIA

REF# V4057990 2.300.000 €

 BETTEN
 BÄDER
 GEBAUT
 GRUNDRISS

 4
 5
 446 m²
 1100 m²

COMPLETED WORK —villa located in Elviria-Marbella, privileged location, luxurious promotion, located in Santa María Golf complex that has a select

Country Club, in addition to being surrounded by the main golf courses on the Costa del Sol

The villa has been meticulously designed in a modern style and

contemporary, in high quality Porcelanosa, but at the same time with a functional distribution, which allows you to enjoy a comfortable and pleasant villa, where you can enjoy

views of the Mediterranean Sea and the golf course.

Unbeatable area surrounded by primary services, just 10 minutes by car from the center of Marbella, 15 minutes from Puerto Banús and 5 minutes from the best beaches on the Costa del Sol.