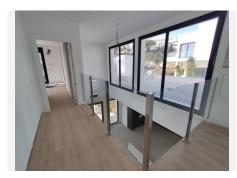

House with 4 bedrooms, 4 en-suite bathrooms and a toilet, connected to all floors by elevator.

On the ground floor we have a bedroom with an en-suite bathroom, a spacious living-dining room with an open kitchen and access to a magnificent terrace that is next to a beautiful 12x3m2 saltwater pool.

The upper floor has 3 bedrooms, a dressing room and 3 en-suite bathrooms and the upper floor offers a solarium with a chill-out area to enjoy the magnificent sea views.

Basement floor with garage for 2 or more cars and extra room for possible gym or cinema. Other extras: elevator, underfloor heating, solar panels, Porcelanosa tiles. Swimming pool, Fully equipped kitchen, Central heating, Golf view, Underfloor heating (bathrooms only), Wooden floors, Porcelain floors, Fitted wardrobes, Elevator, Garden view, Guest toilet, Panoramic view.