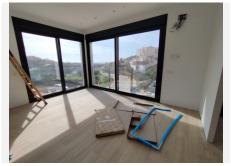

House with 4 bedrooms, 4 en-suite bathrooms and a toilet, connected to all floors by elevator.

On the ground floor we have a bedroom with an en-suite bathroom, a spacious living-dining room with an open kitchen and access to a magnificent terrace that is next to a beautiful 12x3m2 saltwater pool.

The upper floor has 3 bedrooms, a dressing room and 3 en-suite bathrooms and the upper floor offers a solarium with a chill-out area to enjoy the magnificent sea views.

Basement floor with garage for 2 or more cars and extra room for possible gym or cinema. Other extras: elevator, underfloor heating, solar panels, Porcelanosa tiles. Swimming pool, Fully equipped kitchen, Central heating, Golf view, Underfloor heating (bathrooms only), Wooden floors, Porcelain floors, Fitted wardrobes, Elevator, Garden view, Guest toilet, Panoramic view.