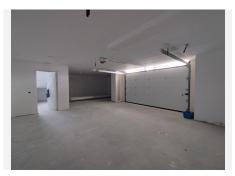

The upper floor has 3 bedrooms, a dressing room and 3 en-suite bathrooms and the upper floor offers a solarium with a chill-out area to enjoy the magnificent sea views.

Basement floor with garage for 2 or more cars and extra room for possible gym or cinema. Other extras: elevator, underfloor heating, solar panels, Porcelanosa tiles. Swimming pool, Fully equipped kitchen, Central heating, Golf view, Underfloor heating (bathrooms only), Wooden floors, Porcelain floors, Fitted wardrobes, Elevator, Garden view, Guest toilet, Panoramic view.