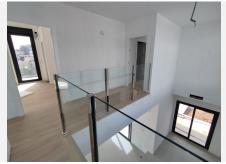

House with 4 bedrooms, 4 en-suite bathrooms and a toilet, connected to all floors by elevator.

On the ground floor we have a bedroom with an en-suite bathroom, a spacious living-dining room with an open kitchen and access to a magnificent terrace that is next to a beautiful 12x3m2 saltwater pool.

The upper floor has 3 bedrooms, a dressing room and 3 en-suite bathrooms and the upper floor offers a solarium with a chill-out area to enjoy the magnificent sea views.

Basement floor with garage for 2 or more cars and extra room for possible gym or cinema. Other extras: elevator, underfloor heating, solar panels, Porcelanosa tiles. Swimming pool, Fully equipped kitchen, Central heating, Golf view, Underfloor heating (bathrooms only), Wooden floors, Porcelain floors, Fitted wardrobes, Elevator, Garden view, Guest toilet, Panoramic view.