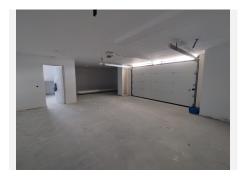

The upper floor has 3 bedrooms, a dressing room and 3 en-suite bathrooms and the upper floor offers a solarium with a chill-out area to enjoy the magnificent sea views.

Basement floor with garage for 2 or more cars and extra room for possible gym or cinema. Other extras: elevator, underfloor heating, solar panels, Porcelanosa tiles. Swimming pool, Fully equipped kitchen, Central heating, Golf view, Underfloor heating (bathrooms only), Wooden floors, Porcelain floors, Fitted wardrobes, Elevator, Garden view, Guest toilet, Panoramic view.