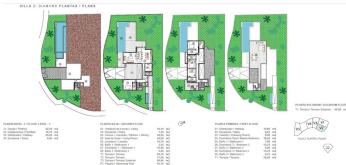

House with 4 bedrooms, 4 en-suite bathrooms and a toilet, connected to all floors by elevator.

On the ground floor we have a bedroom with an en-suite bathroom, a spacious living-dining room with an open kitchen and access to a magnificent terrace that is next to a beautiful 12x3m2 saltwater pool.

The upper floor has 3 bedrooms, a dressing room and 3 en-suite bathrooms and the upper floor offers a solarium with a chill-out area to enjoy the magnificent sea views.

Basement floor with garage for 2 or more cars and extra room for possible gym or cinema. Other extras: elevator, underfloor heating, solar panels, Porcelanosa tiles. Swimming pool, Fully equipped kitchen, Central heating, Golf view, Underfloor heating (bathrooms only), Wooden floors, Porcelain floors, Fitted wardrobes, Elevator, Garden view, Guest toilet, Panoramic view.