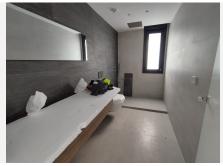

House with 4 bedrooms, 4 en-suite bathrooms and a toilet, connected to all floors by elevator.

On the ground floor we have a bedroom with an en-suite bathroom, a spacious living-dining room with an open kitchen and access to a magnificent terrace that is next to a beautiful 12x3m2 saltwater pool.

The upper floor has 3 bedrooms, a dressing room and 3 en-suite bathrooms and the upper floor offers a solarium with a chill-out area to enjoy the magnificent sea views.

Basement floor with garage for 2 or more cars and extra room for possible gym or cinema. Other extras: elevator, underfloor heating, solar panels, Porcelanosa tiles. Swimming pool, Fully equipped kitchen, Central heating, Golf view, Underfloor heating (bathrooms only), Wooden floors, Porcelain floors, Fitted wardrobes, Elevator, Garden view, Guest toilet, Panoramic view.