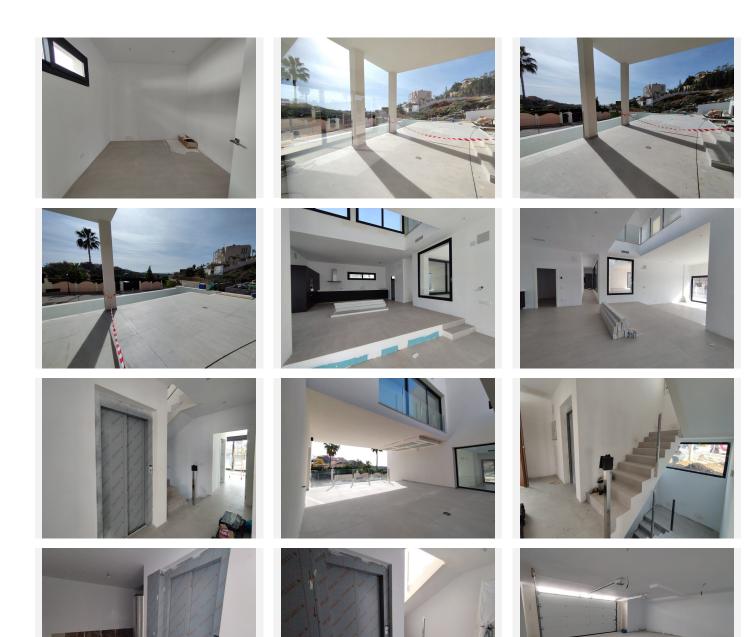

House with 4 bedrooms, 4 en-suite bathrooms and a toilet, connected to all floors by elevator.

On the ground floor we have a bedroom with an en-suite bathroom, a spacious living-dining room with an open kitchen and access to a magnificent terrace that is next to a beautiful 12x3m2 saltwater pool.

The upper floor has 3 bedrooms, a dressing room and 3 en-suite bathrooms and the upper floor offers a solarium with a chill-out area to enjoy the magnificent sea views.

Basement floor with garage for 2 or more cars and extra room for possible gym or cinema. Other extras: elevator, underfloor heating, solar panels, Porcelanosa tiles. Swimming pool, Fully equipped kitchen, Central heating, Golf view, Underfloor heating (bathrooms only), Wooden floors, Porcelain floors, Fitted wardrobes, Elevator, Garden view, Guest toilet, Panoramic view.