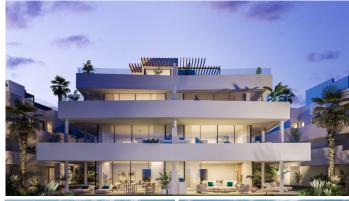

## WOHNUNG IM ERDGESCHOSS 3 SCHLAFRÄUME 2 BÄDER IN ESTEPONA

Stepona

REF# V3636497 810.800 €

| BETTEN | BÄDER | GEBAUT | TERRACE |
|--------|-------|--------|---------|
| 3      | 2     | 131 m² | 59 m²   |

New Development: Prices from €810,800 to €895,000. [Bedrooms: 3-4] [Bathrooms: 2-3] [Built size: 131m2-149m2].

MINDFUL LIVING WITH SEA VIEW with a perfect balance of activity and peace of mind.

- 1.- Urban resort only 800m from the beautiful town Center of Estepona.
- 2.- Ideally located between Marbella and Sotogrande with unbeatable views to the Mediterranean Sea, Africa and Gibraltar.
- 3.- Unique with its elegant architecture and organic materials with tropical gardens, flowers and palm trees.
- 4.- We are environmentally friendly because the urbanisation collects rain water and reuses it for the irrigation system and the use of led lights and solar panels.
- 5.- The 28 hectares of urbanisation has one main private entrance with 24h security and surveillance cameras with Concierge Service
- 6.- In the Center pool area, there is a solar panel tempered swimming pool and restaurant open all year like