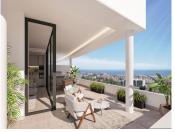

## WOHNUNG IM ERDGESCHOSS 3 SCHLAFRÄUME 2 BÄDER IN ESTEPONA

Stepona

REF# V3636497 810.800 €

| BETTEN | BÄDER | GEBAUT | TERRACE |
|--------|-------|--------|---------|
| 3      | 2     | 131 m² | 59 m²   |

New Development: Prices from €810,800 to €895,000. [Bedrooms: 3-4] [Bathrooms: 2-3] [Built size: 131m2-149m2].

MINDFUL LIVING WITH SEA VIEW with a perfect balance of activity and peace of mind.

- 1.- Urban resort only 800m from the beautiful town Center of Estepona.
- 2.- Ideally located between Marbella and Sotogrande with unbeatable views to the Mediterranean Sea, Africa and Gibraltar.
- 3.- Unique with its elegant architecture and organic materials with tropical gardens, flowers and palm trees.
- 4.- We are environmentally friendly because the urbanisation collects rain water and reuses it for the irrigation system and the use of led lights and solar panels.
- 5.- The 28 hectares of urbanisation has one main private entrance with 24h security and surveillance cameras with Concierge Service
- 6.- In the Center pool area, there is a solar panel tempered swimming pool and restaurant open all year like