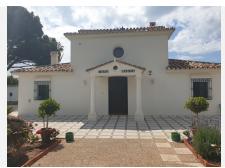

Nestled between the golf courses of La Cala Golf and Santana Golf, this well-built finca constructed in 1987 offers stunning green views on a magnificent country plot of 12.000 m2 only 10 minutes drive from a wealth of amenities and the beach at La Cala de Mijas. The property features a large lawn garden and pool with wonderful open views overlooking private meadows with wild flowers towards Santana Golf, with a majestic forest and mountain backdrop. This is truly a nature lover's paradise in an idyllic environment not far from the coast. Upon entry, there is a private gated driveway leading to extensive private parking. Inside, there is a spacious open plan living and dining area with fireplace opening onto the covered garden terrace with wonderful open views, a modern fully equipped kitchen, two large bedrooms, one with en-suite bathroom, and a guest bathroom. The grand entrance hall in traditional style leads upstairs to another large en-suite bedroom + a mezzanine office area. The well built property features aluminium windows, solid wooden doors and carpentry in a traditional finca style, as well as efficient gas central heating. Outside, the substantial lawn garden leads out to a large private swimming pool with private meadows beyond, as well as an out-house for storage and workshop. All in all, this is an excellent opportunity for a very large plot in a