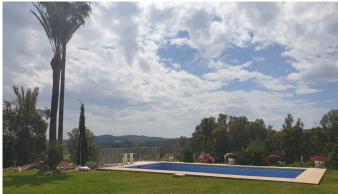

Nestled between the golf courses of La Cala Golf and Santana Golf, this well-built finca constructed in 1987 offers stunning green views on a magnificent country plot of 12.000 m2 only 10 minutes drive from a wealth of amenities and the beach at La Cala de Mijas. The property features a large lawn garden and pool with wonderful open views overlooking private meadows with wild flowers towards Santana Golf, with a majestic forest and mountain backdrop. This is truly a nature lover's paradise in an idyllic environment not far from the coast. Upon entry, there is a private gated driveway leading to extensive private parking. Inside, there is a spacious open plan living and dining area with fireplace opening onto the covered garden terrace with wonderful open views, a modern fully equipped kitchen, two large bedrooms, one with en-suite bathroom, and a guest bathroom. The grand entrance hall in traditional style leads upstairs to another large en-suite bedroom + a mezzanine office area. The well built property features aluminium windows, solid wooden doors and carpentry in a traditional finca style, as well as efficient gas central heating. Outside, the substantial lawn garden leads out to a large private swimming pool with private meadows beyond, as well as an out-house for storage and workshop. All in all, this is an excellent opportunity for a very large plot in a