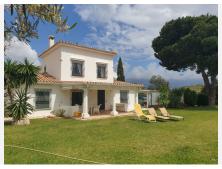

Nestled between the golf courses of La Cala Golf and Santana Golf, this well-built finca constructed in 1987 offers stunning green views on a magnificent country plot of 12.000 m2 only 10 minutes drive from a wealth of amenities and the beach at La Cala de Mijas. The property features a large lawn garden and pool with wonderful open views overlooking private meadows with wild flowers towards Santana Golf, with a majestic forest and mountain backdrop. This is truly a nature lover's paradise in an idyllic environment not far from the coast. Upon entry, there is a private gated driveway leading to extensive private parking. Inside, there is a spacious open plan living and dining area with fireplace opening onto the covered garden terrace with wonderful open views, a modern fully equipped kitchen, two large bedrooms, one with en-suite bathroom, and a guest bathroom. The grand entrance hall in traditional style leads upstairs to another large en-suite bedroom + a mezzanine office area. The well built property features aluminium windows, solid wooden doors and carpentry in a traditional finca style, as well as efficient gas central heating. Outside, the substantial lawn garden leads out to a large private swimming pool with private meadows beyond, as well as an out-house for storage and workshop. All in all, this is an excellent opportunity for a very large plot in a