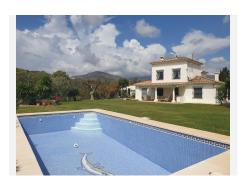

Nestled between the golf courses of La Cala Golf and Santana Golf, this well-built finca constructed in 1987 offers stunning green views on a magnificent country plot of 12.000 m2 only 10 minutes drive from a wealth of amenities and the beach at La Cala de Mijas. The property features a large lawn garden and pool with wonderful open views overlooking private meadows with wild flowers towards Santana Golf, with a majestic forest and mountain backdrop. This is truly a nature lover's paradise in an idyllic environment not far from the coast. Upon entry, there is a private gated driveway leading to extensive private parking. Inside, there is a spacious open plan living and dining area with fireplace opening onto the covered garden terrace with wonderful open views, a modern fully equipped kitchen, two large bedrooms, one with en-suite bathroom, and a guest bathroom. The grand entrance hall in traditional style leads upstairs to another large en-suite bedroom + a mezzanine office area. The well built property features aluminium windows, solid wooden doors and carpentry in a traditional finca style, as well as efficient gas central heating. Outside, the substantial lawn garden leads out to a large private swimming pool with private meadows beyond, as well as an out-house for storage and workshop. All in all, this is an excellent opportunity for a very large plot in a