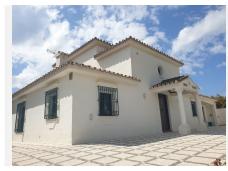

Nestled between the golf courses of La Cala Golf and Santana Golf, this well-built finca constructed in 1987 offers stunning green views on a magnificent country plot of 12.000 m2 only 10 minutes drive from a wealth of amenities and the beach at La Cala de Mijas. The property features a large lawn garden and pool with wonderful open views overlooking private meadows with wild flowers towards Santana Golf, with a majestic forest and mountain backdrop. This is truly a nature lover's paradise in an idyllic environment not far from the coast. Upon entry, there is a private gated driveway leading to extensive private parking. Inside, there is a spacious open plan living and dining area with fireplace opening onto the covered garden terrace with wonderful open views, a modern fully equipped kitchen, two large bedrooms, one with en-suite bathroom, and a guest bathroom. The grand entrance hall in traditional style leads upstairs to another large en-suite bedroom + a mezzanine office area. The well built property features aluminium windows, solid wooden doors and carpentry in a traditional finca style, as well as efficient gas central heating. Outside, the substantial lawn garden leads out to a large private swimming pool with private meadows beyond, as well as an out-house for storage and workshop. All in all, this is an excellent opportunity for a very large plot in a