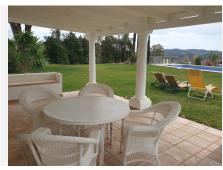

Nestled between the golf courses of La Cala Golf and Santana Golf, this well-built finca constructed in 1987 offers stunning green views on a magnificent country plot of 12.000 m2 only 10 minutes drive from a wealth of amenities and the beach at La Cala de Mijas. The property features a large lawn garden and pool with wonderful open views overlooking private meadows with wild flowers towards Santana Golf, with a majestic forest and mountain backdrop. This is truly a nature lover's paradise in an idyllic environment not far from the coast. Upon entry, there is a private gated driveway leading to extensive private parking. Inside, there is a spacious open plan living and dining area with fireplace opening onto the covered garden terrace with wonderful open views, a modern fully equipped kitchen, two large bedrooms, one with en-suite bathroom, and a guest bathroom. The grand entrance hall in traditional style leads upstairs to another large en-suite bedroom + a mezzanine office area. The well built property features aluminium windows, solid wooden doors and carpentry in a traditional finca style, as well as efficient gas central heating. Outside, the substantial lawn garden leads out to a large private swimming pool with private meadows beyond, as well as an out-house for storage and workshop. All in all, this is an excellent opportunity for a very large plot in a