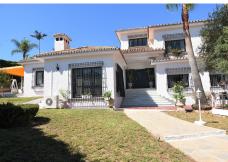

## HAUS 5 SCHLAFRÄUME 3 BÄDER IN MÁLAGA

REF# V4116808 790.000 €

 BETTEN
 BÄDER
 GEBAUT
 GRUNDRISS

 5
 3
 440 m²
 1520 m²

## BEAUTIFUL VILLA IN GREAT LOCATION BETWEEN TORREMOLINOS AND MALAGA

This beautiful villa consists of 5 bedrooms, 3 bathroms, very spacious and very well distributed living / dining room, a large and bright kitchen,

Garage for 2 cars with a storage room. There is 24 hour security in the urbanization.

Large swimming pool surrounded by beautiful gardens with different fruit trees.

The house is in great location, close to supermarkets, pharmacy, public transport, schools, restaurants and cafeterias. At only 10 minutes from Malaga Airport and from city centre, Plaza Mayor, a shopping centre with a range of stores and next to bigger department stores such as Decathlon, IKEA and Maisons du Monde.