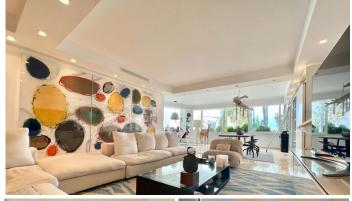

The living room has an ample and generous space for relaxing and has a lot of light which comes in from the panoramic window at the end of the room where the office is located along with the dining area.