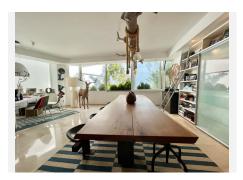

The living room has an ample and generous space for relaxing and has a lot of light which comes in from the panoramic window at the end of the room where the office is located along with the dining area.