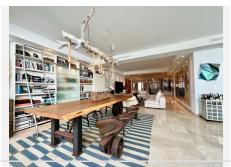

The living room has an ample and generous space for relaxing and has a lot of light which comes in from the panoramic window at the end of the room where the office is located along with the dining area.

From here we can observe the amazing tropical gardens comprised in this luxury complex and it also leads

onto the master bedroom which is tucked away for better privacy from the rest of the property. The master bedroom has nicely sized fitted wardrobe along with ensuite bathroom with shower.