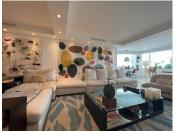

The living room has an ample and generous space for relaxing and has a lot of light which comes in from the panoramic window at the end of the room where the office is located along with the dining area.