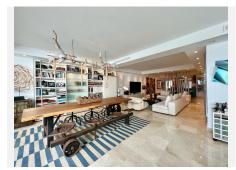

The living room has an ample and generous space for relaxing and has a lot of light which comes in from the panoramic window at the end of the room where the office is located along with the dining area.

From here we can observe the amazing tropical gardens comprised in this luxury complex and it also leads

onto the master bedroom which is tucked away for better privacy from the rest of the property. The master bedroom has nicely sized fitted wardrobe along with ensuite bathroom with shower.