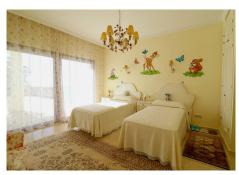

The ground floor features a high ceilinged entrance hall comprising a staircase to the upper floor, a spacious lounge with access to the covered terrace and garden, lounge with a fireplace to the right and a separate formal dining room to the left of the lounge. The dining room is connected to the fully equipped kitchen with appliances and a dining table. Four bedrooms with private full baths on this level.

Upstairs is the master bedroom with a full bathroom, double marble top vanities, fitted wardrobes and open

terrace with fantastic coastal views. There are two other bedrooms each with en-suite bathrooms. terrace with the master bedroom facing north with views of the shell equipped with kitchen.