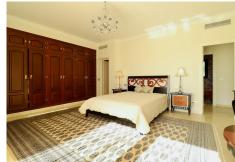

The ground floor features a high ceilinged entrance hall comprising a staircase to the upper floor, a spacious lounge with access to the covered terrace and garden, lounge with a fireplace to the right and a separate formal dining room to the left of the lounge. The dining room is connected to the fully equipped kitchen with appliances and a dining table. Four bedrooms with private full baths on this level.

Upstairs is the master bedroom with a full bathroom, double marble top vanities, fitted wardrobes and open

terrace with fantastic coastal views. There are two other bedrooms each with en-suite bathrooms. terrace with the master bedroom facing north with views of the shell equipped with kitchen.