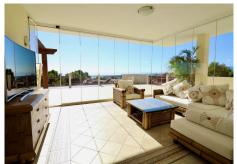

The ground floor features a high ceilinged entrance hall comprising a staircase to the upper floor, a spacious lounge with access to the covered terrace and garden, lounge with a fireplace to the right and a separate formal dining room to the left of the lounge. The dining room is connected to the fully equipped kitchen with appliances and a dining table. Four bedrooms with private full baths on this level.