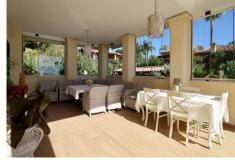

The ground floor features a high ceilinged entrance hall comprising a staircase to the upper floor, a spacious lounge with access to the covered terrace and garden, lounge with a fireplace to the right and a separate formal dining room to the left of the lounge. The dining room is connected to the fully equipped kitchen with appliances and a dining table. Four bedrooms with private full baths on this level.