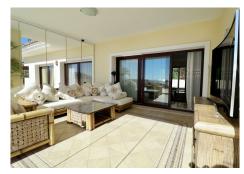

Upstairs is the master bedroom with a full bathroom, double marble top vanities, fitted wardrobes and open

terrace with fantastic coastal views. There are two other bedrooms each with en-suite bathrooms. terrace with the master bedroom facing north with views of the shell equipped with kitchen.