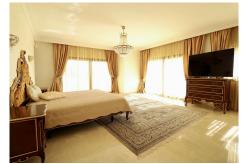

The ground floor features a high ceilinged entrance hall comprising a staircase to the upper floor, a spacious lounge with access to the covered terrace and garden, lounge with a fireplace to the right and a separate formal dining room to the left of the lounge. The dining room is connected to the fully equipped kitchen with appliances and a dining table. Four bedrooms with private full baths on this level.

Upstairs is the master bedroom with a full bathroom, double marble top vanities, fitted wardrobes and open

terrace with fantastic coastal views. There are two other bedrooms each with en-suite bathrooms. terrace with the master bedroom facing north with views of the shell equipped with kitchen.