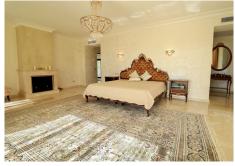

Upstairs is the master bedroom with a full bathroom, double marble top vanities, fitted wardrobes and open

terrace with fantastic coastal views. There are two other bedrooms each with en-suite bathrooms. terrace with the master bedroom facing north with views of the shell equipped with kitchen.