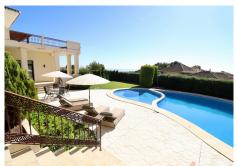

The outside area consists of a mature garden, illuminated and irrigated, with a swimming pool.