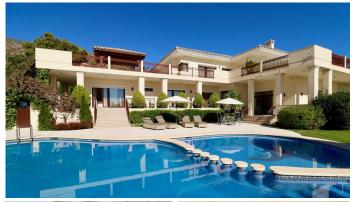

## HAUS 6 SCHLAFRÄUME 6 BÄDER IN SIERRA BLANCA

Sierra Blanca

REF# V4181479 6.950.000 €

| BETTEN | BÄDER | GEBAUT  | GRUNDRISS           | TERRACE |
|--------|-------|---------|---------------------|---------|
| 6      | 6     | 1160 m² | 2700 m <sup>2</sup> | 250 m²  |

Located in one of the most sought after residential areas of Marbella, Sierra Blanca, this immaculate and sunny villa was built with great attention to detail. Due to its secluded position the property enjoys privacy and tranquillity, and its elevated position allows for relaxing views across the intermittent areas and out to sea. The views of Sierra Blanca and its proximity to the center of Marbella (only 3 km) have made this area very popular among those seeking tranquility and security (there is 24-hour security, surveillance cameras and the area is closed by the night with security barriers). Proximity to all services and beaches.

The outside area consists of a mature garden, illuminated and irrigated, with a swimming pool.