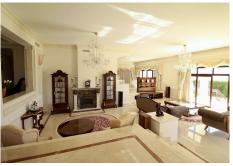

The ground floor features a high ceilinged entrance hall comprising a staircase to the upper floor, a spacious lounge with access to the covered terrace and garden, lounge with a fireplace to the right and a separate formal dining room to the left of the lounge. The dining room is connected to the fully equipped kitchen with appliances and a dining table. Four bedrooms with private full baths on this level.