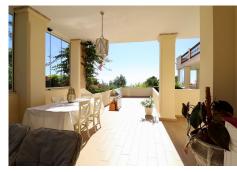

The ground floor features a high ceilinged entrance hall comprising a staircase to the upper floor, a spacious lounge with access to the covered terrace and garden, lounge with a fireplace to the right and a separate formal dining room to the left of the lounge. The dining room is connected to the fully equipped kitchen with appliances and a dining table. Four bedrooms with private full baths on this level.