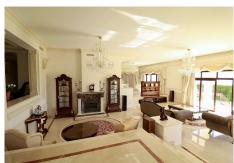

The ground floor features a high ceilinged entrance hall comprising a staircase to the upper floor, a spacious lounge with access to the covered terrace and garden, lounge with a fireplace to the right and a separate formal dining room to the left of the lounge. The dining room is connected to the fully equipped kitchen with appliances and a dining table. Four bedrooms with private full baths on this level.