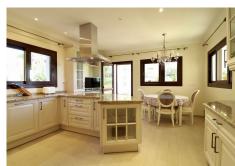

The ground floor features a high ceilinged entrance hall comprising a staircase to the upper floor, a spacious lounge with access to the covered terrace and garden, lounge with a fireplace to the right and a separate formal dining room to the left of the lounge. The dining room is connected to the fully equipped kitchen with appliances and a dining table. Four bedrooms with private full baths on this level.