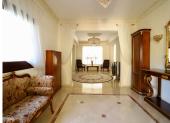

The ground floor features a high ceilinged entrance hall comprising a staircase to the upper floor, a spacious lounge with access to the covered terrace and garden, lounge with a fireplace to the right and a separate formal dining room to the left of the lounge. The dining room is connected to the fully equipped kitchen with appliances and a dining table. Four bedrooms with private full baths on this level.