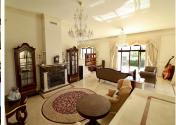

The ground floor features a high ceilinged entrance hall comprising a staircase to the upper floor, a spacious lounge with access to the covered terrace and garden, lounge with a fireplace to the right and a separate formal dining room to the left of the lounge. The dining room is connected to the fully equipped kitchen with appliances and a dining table. Four bedrooms with private full baths on this level.