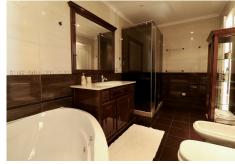

The ground floor features a high ceilinged entrance hall comprising a staircase to the upper floor, a spacious lounge with access to the covered terrace and garden, lounge with a fireplace to the right and a separate formal dining room to the left of the lounge. The dining room is connected to the fully equipped kitchen with appliances and a dining table. Four bedrooms with private full baths on this level.

Upstairs is the master bedroom with a full bathroom, double marble top vanities, fitted wardrobes and open

terrace with fantastic coastal views. There are two other bedrooms each with en-suite bathrooms. terrace with the master bedroom facing north with views of the shell equipped with kitchen.