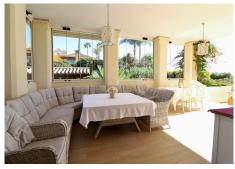

The ground floor features a high ceilinged entrance hall comprising a staircase to the upper floor, a spacious lounge with access to the covered terrace and garden, lounge with a fireplace to the right and a separate formal dining room to the left of the lounge. The dining room is connected to the fully equipped kitchen with appliances and a dining table. Four bedrooms with private full baths on this level.