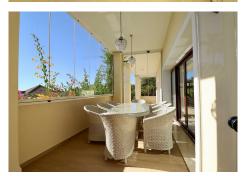

The ground floor features a high ceilinged entrance hall comprising a staircase to the upper floor, a spacious lounge with access to the covered terrace and garden, lounge with a fireplace to the right and a separate formal dining room to the left of the lounge. The dining room is connected to the fully equipped kitchen with appliances and a dining table. Four bedrooms with private full baths on this level.