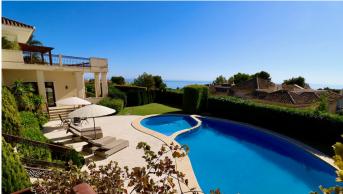

The outside area consists of a mature garden, illuminated and irrigated, with a swimming pool.