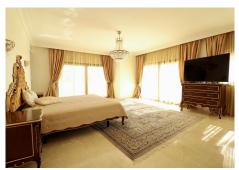

The ground floor features a high ceilinged entrance hall comprising a staircase to the upper floor, a spacious lounge with access to the covered terrace and garden, lounge with a fireplace to the right and a separate formal dining room to the left of the lounge. The dining room is connected to the fully equipped kitchen with appliances and a dining table. Four bedrooms with private full baths on this level.

Upstairs is the master bedroom with a full bathroom, double marble top vanities, fitted wardrobes and open

terrace with fantastic coastal views. There are two other bedrooms each with en-suite bathrooms. terrace with the master bedroom facing north with views of the shell equipped with kitchen.