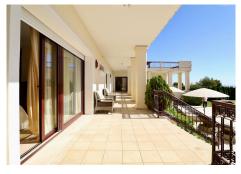

The ground floor features a high ceilinged entrance hall comprising a staircase to the upper floor, a spacious lounge with access to the covered terrace and garden, lounge with a fireplace to the right and a separate formal dining room to the left of the lounge. The dining room is connected to the fully equipped kitchen with appliances and a dining table. Four bedrooms with private full baths on this level.

Upstairs is the master bedroom with a full bathroom, double marble top vanities, fitted wardrobes and open

terrace with fantastic coastal views. There are two other bedrooms each with en-suite bathrooms. terrace with the master bedroom facing north with views of the shell equipped with kitchen.