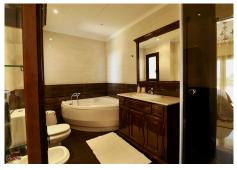

The ground floor features a high ceilinged entrance hall comprising a staircase to the upper floor, a spacious lounge with access to the covered terrace and garden, lounge with a fireplace to the right and a separate formal dining room to the left of the lounge. The dining room is connected to the fully equipped kitchen with appliances and a dining table. Four bedrooms with private full baths on this level.

Upstairs is the master bedroom with a full bathroom, double marble top vanities, fitted wardrobes and open

terrace with fantastic coastal views. There are two other bedrooms each with en-suite bathrooms. terrace with the master bedroom facing north with views of the shell equipped with kitchen.