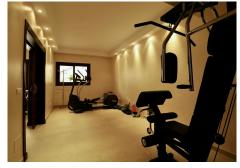

The lower level includes staff accommodation with lounge, bedroom and shower, toilet, garage for two cars, storage areas, large entertainment room with bar area and TV room, sauna, Jacuzzi.

Hot water with underfloor heating throughout the house, hot / cold air conditioning, wooden carpentry with double glazing and marble flooring throughout the house.