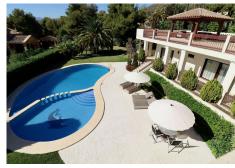

The outside area consists of a mature garden, illuminated and irrigated, with a swimming pool.