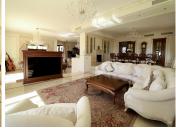

The ground floor features a high ceilinged entrance hall comprising a staircase to the upper floor, a spacious lounge with access to the covered terrace and garden, lounge with a fireplace to the right and a separate formal dining room to the left of the lounge. The dining room is connected to the fully equipped kitchen with appliances and a dining table. Four bedrooms with private full baths on this level.