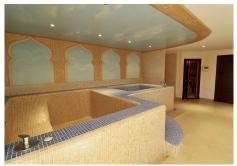

The lower level includes staff accommodation with lounge, bedroom and shower, toilet, garage for two cars, storage areas, large entertainment room with bar area and TV room, sauna, Jacuzzi.

Hot water with underfloor heating throughout the house, hot / cold air conditioning, wooden carpentry with double glazing and marble flooring throughout the house.