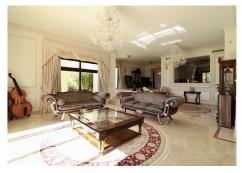

The ground floor features a high ceilinged entrance hall comprising a staircase to the upper floor, a spacious lounge with access to the covered terrace and garden, lounge with a fireplace to the right and a separate formal dining room to the left of the lounge. The dining room is connected to the fully equipped kitchen with appliances and a dining table. Four bedrooms with private full baths on this level.