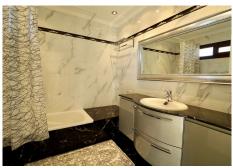

The ground floor features a high ceilinged entrance hall comprising a staircase to the upper floor, a spacious lounge with access to the covered terrace and garden, lounge with a fireplace to the right and a separate formal dining room to the left of the lounge. The dining room is connected to the fully equipped kitchen with appliances and a dining table. Four bedrooms with private full baths on this level.

Upstairs is the master bedroom with a full bathroom, double marble top vanities, fitted wardrobes and open

terrace with fantastic coastal views. There are two other bedrooms each with en-suite bathrooms. terrace with the master bedroom facing north with views of the shell equipped with kitchen.