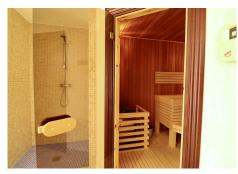

The lower level includes staff accommodation with lounge, bedroom and shower, toilet, garage for two cars, storage areas, large entertainment room with bar area and TV room, sauna, Jacuzzi.

Hot water with underfloor heating throughout the house, hot / cold air conditioning, wooden carpentry with double glazing and marble flooring throughout the house.