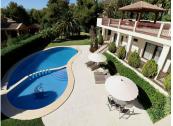

The outside area consists of a mature garden, illuminated and irrigated, with a swimming pool.