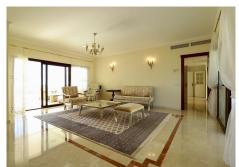

The ground floor features a high ceilinged entrance hall comprising a staircase to the upper floor, a spacious lounge with access to the covered terrace and garden, lounge with a fireplace to the right and a separate formal dining room to the left of the lounge. The dining room is connected to the fully equipped kitchen with appliances and a dining table. Four bedrooms with private full baths on this level.