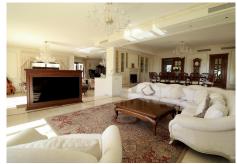

The ground floor features a high ceilinged entrance hall comprising a staircase to the upper floor, a spacious lounge with access to the covered terrace and garden, lounge with a fireplace to the right and a separate formal dining room to the left of the lounge. The dining room is connected to the fully equipped kitchen with appliances and a dining table. Four bedrooms with private full baths on this level.