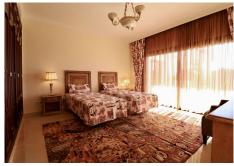

The ground floor features a high ceilinged entrance hall comprising a staircase to the upper floor, a spacious lounge with access to the covered terrace and garden, lounge with a fireplace to the right and a separate formal dining room to the left of the lounge. The dining room is connected to the fully equipped kitchen with appliances and a dining table. Four bedrooms with private full baths on this level.

Upstairs is the master bedroom with a full bathroom, double marble top vanities, fitted wardrobes and open

terrace with fantastic coastal views. There are two other bedrooms each with en-suite bathrooms. terrace with the master bedroom facing north with views of the shell equipped with kitchen.