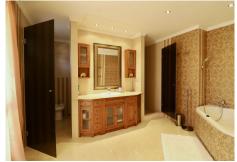

The ground floor features a high ceilinged entrance hall comprising a staircase to the upper floor, a spacious lounge with access to the covered terrace and garden, lounge with a fireplace to the right and a separate formal dining room to the left of the lounge. The dining room is connected to the fully equipped kitchen with appliances and a dining table. Four bedrooms with private full baths on this level.

Upstairs is the master bedroom with a full bathroom, double marble top vanities, fitted wardrobes and open

terrace with fantastic coastal views. There are two other bedrooms each with en-suite bathrooms. terrace with the master bedroom facing north with views of the shell equipped with kitchen.