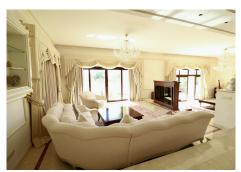

The ground floor features a high ceilinged entrance hall comprising a staircase to the upper floor, a spacious lounge with access to the covered terrace and garden, lounge with a fireplace to the right and a separate formal dining room to the left of the lounge. The dining room is connected to the fully equipped kitchen with appliances and a dining table. Four bedrooms with private full baths on this level.