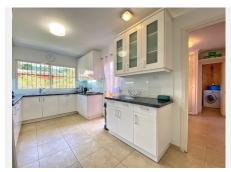

A large kitchen with a cleaning room and a laundry room with its own terrace.

A generous living room with large windows to a sunny main terrace, this in turn, is divided into 3 rooms, all with access to the central terrace.