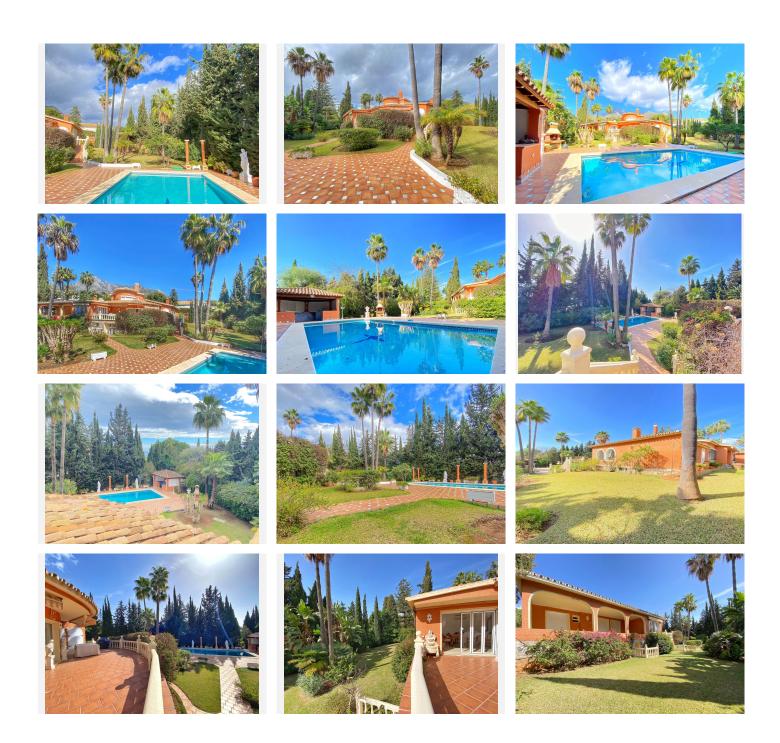

This independent villa ideally located in the exclusive area of The Golden Mile, set on a 2000 m2 plot, with an excellent location and easy access. South facing, enjoying sunlight most of the day. Surrounded by an extensive sunny garden around the house and the pool.

Through a pleasant and short path through the garden you reach the pool and the summer shed.

The villa has a covered garage for 2 cars.