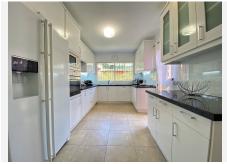

A large kitchen with a cleaning room and a laundry room with its own terrace.

A generous living room with large windows to a sunny main terrace, this in turn, is divided into 3 rooms, all with access to the central terrace.