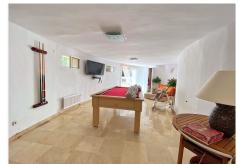

The villa has a ground floor next to the garden, which is used as a games room, where there is a sauna and a bathroom with a shower. Next to it, there is another independent room, where the pool engine room and storage rooms for gardening tools are located.