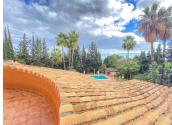

Through a pleasant and short path through the garden you reach the pool and the summer shed.

The villa has a covered garage for 2 cars.