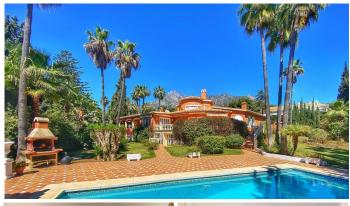

## HAUS 6 SCHLAFRÄUME 7 BÄDER IN THE GOLDEN MILE

The Golden Mile

REF# V4245490 2.300.000 €

| BETTEN | BÄDER | GEBAUT | GRUNDRISS           | TERRACE |
|--------|-------|--------|---------------------|---------|
| 6      | 7     | 327 m² | 2000 m <sup>2</sup> | 129 m²  |

This independent villa ideally located in the exclusive area of The Golden Mile, set on a 2000 m2 plot, with an excellent location and easy access. South facing, enjoying sunlight most of the day. Surrounded by an extensive sunny garden around the house and the pool.

Through a pleasant and short path through the garden you reach the pool and the summer shed.

The villa has a covered garage for 2 cars.