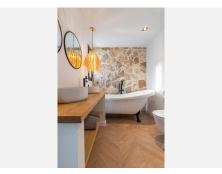

On the first floor we have the master bedroom with beautiful views over Aloha Golf course. The bedroom has a private terrace with sun loungers and the bedroom itself features mirrored fitted wardrobes, a dressing table and bed which are complimented with beautiful furniture and curtains. The en-suite bathroom has a feature stone wall with designer free standing bath, double sinks, suspended toilet and a walk-in shower, again with feature stonework.