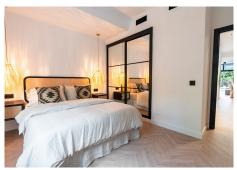

On the first floor we have the master bedroom with beautiful views over Aloha Golf course. The bedroom has a private terrace with sun loungers and the bedroom itself features mirrored fitted wardrobes, a dressing table and bed which are complimented with beautiful furniture and curtains. The en-suite bathroom has a feature stone wall with designer free standing bath, double sinks, suspended toilet and a walk-in shower, again with feature stonework.