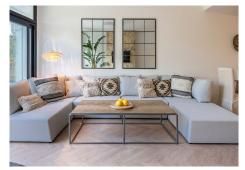

The ground floor has an open plan layout with a beautiful kitchen, complete with high end appliances,

worktops and an amazing stone feature wall! The dining area seats 6 people and also has its own custom made "wine bodega". The lounge is impeccably furnished and features a stone fireplace with a living flame fire, giving a real homely feeling to the area. The lounge is further complemented by opening out onto the lovely south facing terrace, complete with a dining table and chairs and from here you can also access the communal gardens.