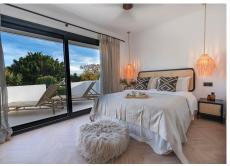

On the first floor we have the master bedroom with beautiful views over Aloha Golf course. The bedroom has a private terrace with sun loungers and the bedroom itself features mirrored fitted wardrobes, a dressing table and bed which are complimented with beautiful furniture and curtains. The en-suite bathroom has a feature stone wall with designer free standing bath, double sinks, suspended toilet and a walk-in shower, again with feature stonework.