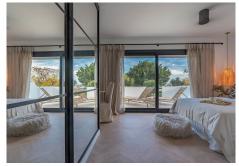

On the first floor we have the master bedroom with beautiful views over Aloha Golf course. The bedroom has a private terrace with sun loungers and the bedroom itself features mirrored fitted wardrobes, a dressing table and bed which are complimented with beautiful furniture and curtains. The en-suite bathroom has a feature stone wall with designer free standing bath, double sinks, suspended toilet and a walk-in shower, again with feature stonework.