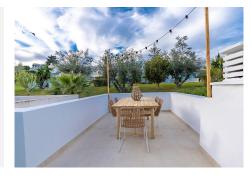

The ground floor has an open plan layout with a beautiful kitchen, complete with high end appliances,

worktops and an amazing stone feature wall! The dining area seats 6 people and also has its own custom made "wine bodega". The lounge is impeccably furnished and features a stone fireplace with a living flame fire, giving a real homely feeling to the area. The lounge is further complemented by opening out onto the lovely south facing terrace, complete with a dining table and chairs and from here you can also access the communal gardens.

On this level there is also a further large terrace, accessed from the landing, which is ideal for entertaining and enjoying alfresco dining at its best. The terrace features a dining table and 6 chairs and has feature outdoor lighting above. This terrace also features a BBQ unit with worktop and sink.