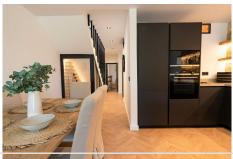

The ground floor has an open plan layout with a beautiful kitchen, complete with high end appliances,

worktops and an amazing stone feature wall! The dining area seats 6 people and also has its own custom made "wine bodega". The lounge is impeccably furnished and features a stone fireplace with a living flame fire, giving a real homely feeling to the area. The lounge is further complemented by opening out onto the lovely south facing terrace, complete with a dining table and chairs and from here you can also access the communal gardens.