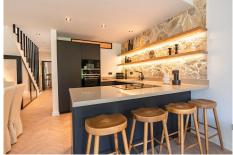

The ground floor has an open plan layout with a beautiful kitchen, complete with high end appliances,

worktops and an amazing stone feature wall! The dining area seats 6 people and also has its own custom made "wine bodega". The lounge is impeccably furnished and features a stone fireplace with a living flame fire, giving a real homely feeling to the area. The lounge is further complemented by opening out onto the lovely south facing terrace, complete with a dining table and chairs and from here you can also access the communal gardens.