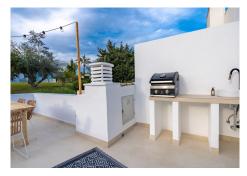

On this level there is also a further large terrace, accessed from the landing, which is ideal for entertaining and enjoying alfresco dining at its best. The terrace features a dining table and 6 chairs and has feature outdoor lighting above. This terrace also features a BBQ unit with worktop and sink.