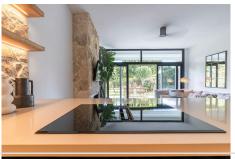

The ground floor has an open plan layout with a beautiful kitchen, complete with high end appliances,

worktops and an amazing stone feature wall! The dining area seats 6 people and also has its own custom made "wine bodega". The lounge is impeccably furnished and features a stone fireplace with a living flame fire, giving a real homely feeling to the area. The lounge is further complemented by opening out onto the lovely south facing terrace, complete with a dining table and chairs and from here you can also access the communal gardens.