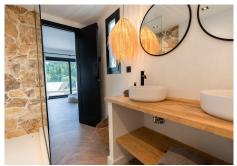

On the first floor we have the master bedroom with beautiful views over Aloha Golf course. The bedroom has a private terrace with sun loungers and the bedroom itself features mirrored fitted wardrobes, a dressing table and bed which are complimented with beautiful furniture and curtains. The en-suite bathroom has a feature stone wall with designer free standing bath, double sinks, suspended toilet and a walk-in shower, again with feature stonework.