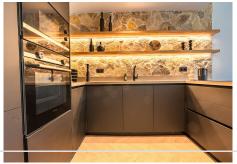

The ground floor has an open plan layout with a beautiful kitchen, complete with high end appliances,

worktops and an amazing stone feature wall! The dining area seats 6 people and also has its own custom made "wine bodega". The lounge is impeccably furnished and features a stone fireplace with a living flame fire, giving a real homely feeling to the area. The lounge is further complemented by opening out onto the lovely south facing terrace, complete with a dining table and chairs and from here you can also access the communal gardens.