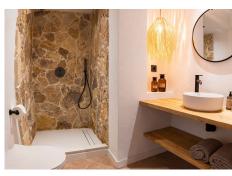

Also on the ground floor are two fully furnished double bedrooms with fitted wardrobes and a feature bathroom, with a built in stone shower and trendy sink and vanity unit. In this bathroom, behind mirrored doors is a hidden washing machine and dryer, utilising the space magnificently.