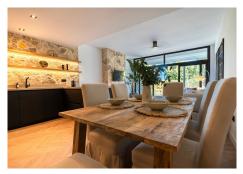

The ground floor has an open plan layout with a beautiful kitchen, complete with high end appliances,

worktops and an amazing stone feature wall! The dining area seats 6 people and also has its own custom made "wine bodega". The lounge is impeccably furnished and features a stone fireplace with a living flame fire, giving a real homely feeling to the area. The lounge is further complemented by opening out onto the lovely south facing terrace, complete with a dining table and chairs and from here you can also access the communal gardens.