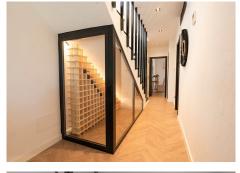

The ground floor has an open plan layout with a beautiful kitchen, complete with high end appliances,

worktops and an amazing stone feature wall! The dining area seats 6 people and also has its own custom made "wine bodega". The lounge is impeccably furnished and features a stone fireplace with a living flame fire, giving a real homely feeling to the area. The lounge is further complemented by opening out onto the lovely south facing terrace, complete with a dining table and chairs and from here you can also access the communal gardens.