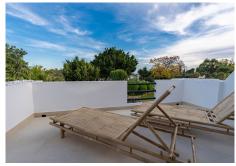

On the first floor we have the master bedroom with beautiful views over Aloha Golf course. The bedroom has a private terrace with sun loungers and the bedroom itself features mirrored fitted wardrobes, a dressing table and bed which are complimented with beautiful furniture and curtains. The en-suite bathroom has a feature stone wall with designer free standing bath, double sinks, suspended toilet and a walk-in shower, again with feature stonework.

On this level there is also a further large terrace, accessed from the landing, which is ideal for entertaining and enjoying alfresco dining at its best. The terrace features a dining table and 6 chairs and has feature outdoor lighting above. This terrace also features a BBQ unit with worktop and sink.