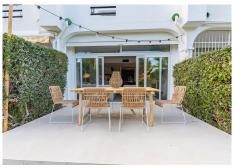

On this level there is also a further large terrace, accessed from the landing, which is ideal for entertaining and enjoying alfresco dining at its best. The terrace features a dining table and 6 chairs and has feature outdoor lighting above. This terrace also features a BBQ unit with worktop and sink.