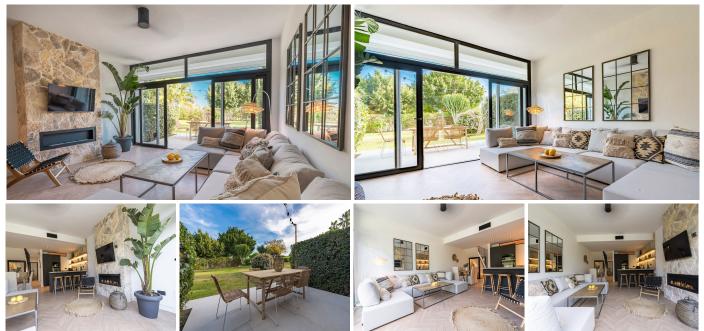

Striped back to basics and completely renovated and interior designed by one of Marbella's leading interior design studios, this lovely property offers something completely different to the market. Exceptional high-quality materials have been used throughout and the redistribution of the internal space has to been seen in order to be fully appreciated.

The ground floor has an open plan layout with a beautiful kitchen, complete with high end appliances,

worktops and an amazing stone feature wall! The dining area seats 6 people and also has its own custom made "wine bodega". The lounge is impeccably furnished and features a stone fireplace with a living flame fire, giving a real homely feeling to the area. The lounge is further complemented by opening out onto the lovely south facing terrace, complete with a dining table and chairs and from here you can also access the communal gardens.

Also on the ground floor are two fully furnished double bedrooms with fitted wardrobes and a feature bathroom, with a built in stone shower and trendy sink and vanity unit. In this bathroom, behind mirrored doors is a hidden washing machine and dryer, utilising the space magnificently.