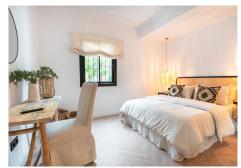

Also on the ground floor are two fully furnished double bedrooms with fitted wardrobes and a feature bathroom, with a built in stone shower and trendy sink and vanity unit. In this bathroom, behind mirrored doors is a hidden washing machine and dryer, utilising the space magnificently.