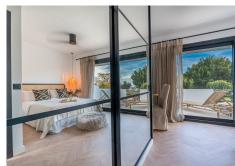

On the first floor we have the master bedroom with beautiful views over Aloha Golf course. The bedroom has a private terrace with sun loungers and the bedroom itself features mirrored fitted wardrobes, a dressing table and bed which are complimented with beautiful furniture and curtains. The en-suite bathroom has a feature stone wall with designer free standing bath, double sinks, suspended toilet and a walk-in shower, again with feature stonework.