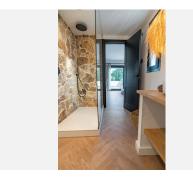

Also on the ground floor are two fully furnished double bedrooms with fitted wardrobes and a feature bathroom, with a built in stone shower and trendy sink and vanity unit. In this bathroom, behind mirrored doors is a hidden washing machine and dryer, utilising the space magnificently.