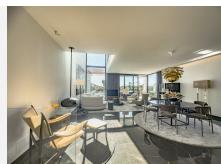

As you enter the house an immediate WOW-effect is caused by the stunning open plan spacious living room which has an adjoining kitchen with lots of natural light and gives access to the terraces, pool and garden. There is a spacious lounge, dinning and barbecue area located by the pool. On this floor you will also find a guest bathroom.

"Comes with majority of art, furniture, lamps and accessories" all of which are high end from the top of international suppliers. All included.

There is a stunning glass staircase which leads to the top floor. The upper floor boasts 3 spacious bedrooms and is furnished with luxurious elegance like the rest of the house, most of the furniture is from the Italian designer Minotti. Two of the bedrooms has beautiful sea views, they share a modern bathroom, while the master bedroom has a large terrace with sea and golf views and comes with an en-suite bathroom and a walk-in closet signed by Rimadesio.