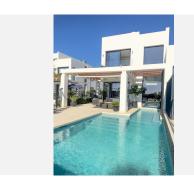

As you enter the house an immediate WOW-effect is caused by the stunning open plan spacious living room which has an adjoining kitchen with lots of natural light and gives access to the terraces, pool and garden. There is a spacious lounge, dinning and barbecue area located by the pool. On this floor you will also find a guest bathroom.