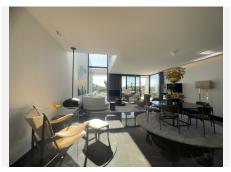

As you enter the house an immediate WOW-effect is caused by the stunning open plan spacious living room which has an adjoining kitchen with lots of natural light and gives access to the terraces, pool and garden. There is a spacious lounge, dinning and barbecue area located by the pool. On this floor you will also find a guest bathroom.