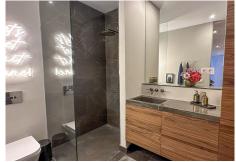

"Comes with majority of art, furniture, lamps and accessories" all of which are high end from the top of international suppliers. All included.

There is a stunning glass staircase which leads to the top floor. The upper floor boasts 3 spacious bedrooms and is furnished with luxurious elegance like the rest of the house, most of the furniture is from the Italian designer Minotti. Two of the bedrooms has beautiful sea views, they share a modern bathroom, while the master bedroom has a large terrace with sea and golf views and comes with an en-suite bathroom and a walk-in closet signed by Rimadesio.

The basement has a spacious sitting area, cinema area and here you will also find two bedrooms and a modern bathroom. Throughout the property you find marble floors, amatures from Dornbracht and there is underfloor heating.