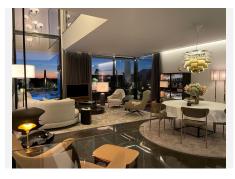

As you enter the house an immediate WOW-effect is caused by the stunning open plan spacious living room which has an adjoining kitchen with lots of natural light and gives access to the terraces, pool and garden. There is a spacious lounge, dinning and barbecue area located by the pool. On this floor you will also find a guest bathroom.