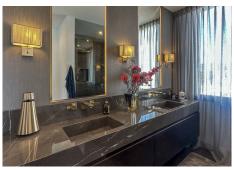

As you enter the house an immediate WOW-effect is caused by the stunning open plan spacious living room which has an adjoining kitchen with lots of natural light and gives access to the terraces, pool and garden. There is a spacious lounge, dinning and barbecue area located by the pool. On this floor you will also find a guest bathroom.

The basement has a spacious sitting area, cinema area and here you will also find two bedrooms and a modern bathroom. Throughout the property you find marble floors, amatures from Dornbracht and there is underfloor heating.