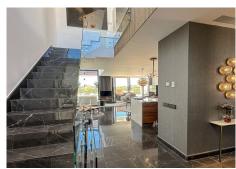

"Comes with majority of art, furniture, lamps and accessories" all of which are high end from the top of international suppliers. All included.

There is a stunning glass staircase which leads to the top floor. The upper floor boasts 3 spacious bedrooms and is furnished with luxurious elegance like the rest of the house, most of the furniture is from the Italian designer Minotti. Two of the bedrooms has beautiful sea views, they share a modern bathroom, while the master bedroom has a large terrace with sea and golf views and comes with an en-suite bathroom and a walk-in closet signed by Rimadesio.