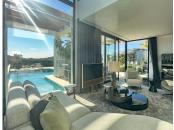

As you enter the house an immediate WOW-effect is caused by the stunning open plan spacious living room which has an adjoining kitchen with lots of natural light and gives access to the terraces, pool and garden. There is a spacious lounge, dinning and barbecue area located by the pool. On this floor you will also find a guest bathroom.