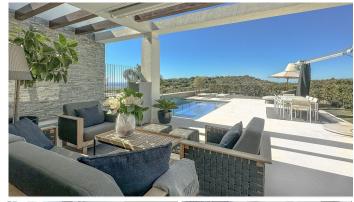

As you enter the house an immediate WOW-effect is caused by the stunning open plan spacious living room which has an adjoining kitchen with lots of natural light and gives access to the terraces, pool and garden. There is a spacious lounge, dinning and barbecue area located by the pool. On this floor you will also find a guest bathroom.

This villa is close to schools and all amenities.

A visit to this exceptional villa is an absolute MUST!

Easy viewing, keys in office.