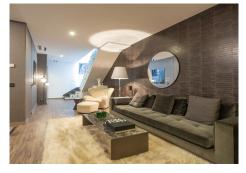

The basement has a spacious sitting area, cinema area and here you will also find two bedrooms and a modern bathroom. Throughout the property you find marble floors, amatures from Dornbracht and there is underfloor heating.