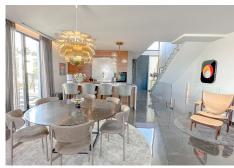

As you enter the house an immediate WOW-effect is caused by the stunning open plan spacious living room which has an adjoining kitchen with lots of natural light and gives access to the terraces, pool and garden. There is a spacious lounge, dinning and barbecue area located by the pool. On this floor you will also find a guest bathroom.

"Comes with majority of art, furniture, lamps and accessories" all of which are high end from the top of international suppliers. All included.

There is a stunning glass staircase which leads to the top floor. The upper floor boasts 3 spacious bedrooms and is furnished with luxurious elegance like the rest of the house, most of the furniture is from the Italian designer Minotti. Two of the bedrooms has beautiful sea views, they share a modern bathroom, while the master bedroom has a large terrace with sea and golf views and comes with an en-suite bathroom and a walk-in closet signed by Rimadesio.