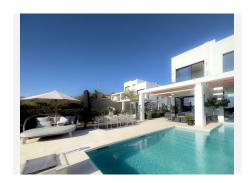

As you enter the house an immediate WOW-effect is caused by the stunning open plan spacious living room which has an adjoining kitchen with lots of natural light and gives access to the terraces, pool and garden. There is a spacious lounge, dinning and barbecue area located by the pool. On this floor you will also find a guest bathroom.