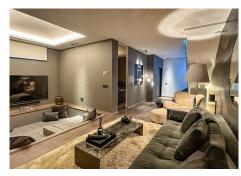

As you enter the house an immediate WOW-effect is caused by the stunning open plan spacious living room which has an adjoining kitchen with lots of natural light and gives access to the terraces, pool and garden. There is a spacious lounge, dinning and barbecue area located by the pool. On this floor you will also find a guest bathroom.

"Comes with majority of art, furniture, lamps and accessories" all of which are high end from the top of international suppliers. All included.

There is a stunning glass staircase which leads to the top floor. The upper floor boasts 3 spacious bedrooms and is furnished with luxurious elegance like the rest of the house, most of the furniture is from the Italian designer Minotti. Two of the bedrooms has beautiful sea views, they share a modern bathroom, while the master bedroom has a large terrace with sea and golf views and comes with an en-suite bathroom and a walk-in closet signed by Rimadesio.