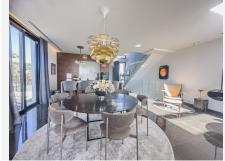

As you enter the house an immediate WOW-effect is caused by the stunning open plan spacious living room which has an adjoining kitchen with lots of natural light and gives access to the terraces, pool and garden. There is a spacious lounge, dinning and barbecue area located by the pool. On this floor you will also find a guest bathroom.

"Comes with majority of art, furniture, lamps and accessories" all of which are high end from the top of international suppliers. All included.

There is a stunning glass staircase which leads to the top floor. The upper floor boasts 3 spacious bedrooms and is furnished with luxurious elegance like the rest of the house, most of the furniture is from the Italian designer Minotti. Two of the bedrooms has beautiful sea views, they share a modern bathroom, while the master bedroom has a large terrace with sea and golf views and comes with an en-suite bathroom and a walk-in closet signed by Rimadesio.