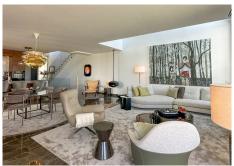

As you enter the house an immediate WOW-effect is caused by the stunning open plan spacious living room which has an adjoining kitchen with lots of natural light and gives access to the terraces, pool and garden. There is a spacious lounge, dinning and barbecue area located by the pool. On this floor you will also find a guest bathroom.

"Comes with majority of art, furniture, lamps and accessories" all of which are high end from the top of international suppliers. All included.

There is a stunning glass staircase which leads to the top floor. The upper floor boasts 3 spacious bedrooms and is furnished with luxurious elegance like the rest of the house, most of the furniture is from the Italian designer Minotti. Two of the bedrooms has beautiful sea views, they share a modern bathroom, while the master bedroom has a large terrace with sea and golf views and comes with an en-suite bathroom and a walk-in closet signed by Rimadesio.