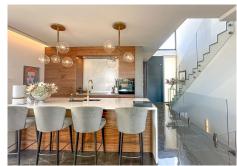

As you enter the house an immediate WOW-effect is caused by the stunning open plan spacious living room which has an adjoining kitchen with lots of natural light and gives access to the terraces, pool and garden. There is a spacious lounge, dinning and barbecue area located by the pool. On this floor you will also find a guest bathroom.