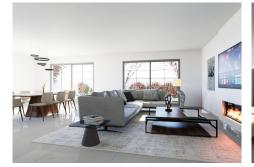

The house boasts a spacious open-plan living room that seamlessly merges with the kitchen, creating a cozy and familial atmosphere. The kitchen is equipped with high-end appliances and features a wine room with a glass door. Additionally, there is a TV room and another bedroom with an en-suite bathroom. A service bedroom with a private bathroom completes the main layout.

Note: Exterior photographs were taken in February 2024, while interior decoration images are digital representations.

Property Highlights:

NEWLY BUILT SINGLE-LEVEL VILLA PEACEFUL RESIDENTIAL AREA IN MARBELLA EAST APPROX. 3.8 KM FROM THE CENTER OF MARBELLA **TENNIS COURT 14 M SWIMMING POOL** 90X90 CM PORCELAIN TILE FLOORS. KERABEN BRAND PVC CARPENTRY WITH DOUBLE GLAZING AND SOLAR FACTOR CORRECTION INTERIOR WOOD CARPENTRY, GRAY COLOR GAGGENAU APPLIANCES: DISHWASHER, FREEZER AND REFRIGERATOR, INDUCTION, OVEN, WARMER, MICROWAVE **VIDEO INTERCOM** PORCELAIN SANITARY WARE, VILLEROY & BOCH BRAND. SUSPENDED TOILETS AND SINKS **GROHE FAUCETS** HOT WATER PRODUCTION THROUGH AEROTHERMAL SYSTEM UNDERFLOOR HEATING THROUGHOUT THE HOUSE HEAT PUMP ELECTRICITY GENERATION SYSTEM THROUGH PHOTOVOLTAIC SOLAR MODULES HOME AUTOMATION INSTALLATION