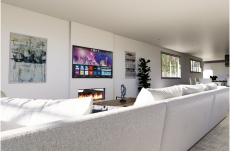

The house boasts a spacious open-plan living room that seamlessly merges with the kitchen, creating a cozy and familial atmosphere. The kitchen is equipped with high-end appliances and features a wine room with a glass door. Additionally, there is a TV room and another bedroom with an en-suite bathroom. A service bedroom with a private bathroom completes the main layout.