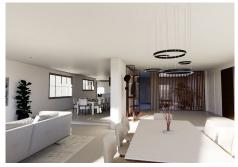

The house boasts a spacious open-plan living room that seamlessly merges with the kitchen, creating a cozy and familial atmosphere. The kitchen is equipped with high-end appliances and features a wine room with a glass door. Additionally, there is a TV room and another bedroom with an en-suite bathroom. A service bedroom with a private bathroom completes the main layout.

Note: Exterior photographs were taken in February 2024, while interior decoration images are digital representations.

Property Highlights:

NEWLY BUILT SINGLE-LEVEL VILLA PEACEFUL RESIDENTIAL AREA IN MARBELLA EAST APPROX. 3.8 KM FROM THE CENTER OF MARBELLA **TENNIS COURT 14 M SWIMMING POOL** 90X90 CM PORCELAIN TILE FLOORS. KERABEN BRAND PVC CARPENTRY WITH DOUBLE GLAZING AND SOLAR FACTOR CORRECTION INTERIOR WOOD CARPENTRY, GRAY COLOR GAGGENAU APPLIANCES: DISHWASHER, FREEZER AND REFRIGERATOR, INDUCTION, OVEN, WARMER, MICROWAVE **VIDEO INTERCOM** PORCELAIN SANITARY WARE, VILLEROY & BOCH BRAND. SUSPENDED TOILETS AND SINKS **GROHE FAUCETS** HOT WATER PRODUCTION THROUGH AEROTHERMAL SYSTEM UNDERFLOOR HEATING THROUGHOUT THE HOUSE HEAT PUMP ELECTRICITY GENERATION SYSTEM THROUGH PHOTOVOLTAIC SOLAR MODULES HOME AUTOMATION INSTALLATION