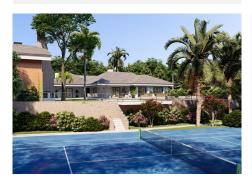

## Outdoors:

The villa offers an exceptional outdoor area, with a paddle/tennis court and a spacious garden. Additionally, it features an outdoor kitchen, a toilet, and a changing room, perfect for enjoying the outdoor lifestyle. Next to the impressive 14-meter long and 2.5-meter deep pool, there is an elegant outdoor dining area, ideal for gatherings and entertainment.

Note: Exterior photographs were taken in February 2024, while interior decoration images are digital representations.

Property Highlights:

NEWLY BUILT SINGLE-LEVEL VILLA PEACEFUL RESIDENTIAL AREA IN MARBELLA EAST APPROX. 3.8 KM FROM THE CENTER OF MARBELLA **TENNIS COURT 14 M SWIMMING POOL** 90X90 CM PORCELAIN TILE FLOORS. KERABEN BRAND PVC CARPENTRY WITH DOUBLE GLAZING AND SOLAR FACTOR CORRECTION INTERIOR WOOD CARPENTRY, GRAY COLOR GAGGENAU APPLIANCES: DISHWASHER, FREEZER AND REFRIGERATOR, INDUCTION, OVEN, WARMER, MICROWAVE **VIDEO INTERCOM** PORCELAIN SANITARY WARE, VILLEROY & BOCH BRAND. SUSPENDED TOILETS AND SINKS **GROHE FAUCETS** HOT WATER PRODUCTION THROUGH AEROTHERMAL SYSTEM UNDERFLOOR HEATING THROUGHOUT THE HOUSE HEAT PUMP ELECTRICITY GENERATION SYSTEM THROUGH PHOTOVOLTAIC SOLAR MODULES HOME AUTOMATION INSTALLATION