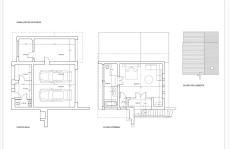

Villa is an elegant single-level residence located in the peaceful residential area of El Real Panorama in Marbella East. With recent construction, this villa offers a luxurious lifestyle in a tranquil and serene environment, close to the future Four Seasons hotel and residences. With a built area of 388 m2 on a plot of 2,483 m2, this property is a true gem that combines comfort, elegance, and privacy.

Bedrooms: 5 Bathrooms: 5 Built Area: 388 m2 Plot Size: 2,483 m2

Property Description: Upon entering Villa Choli, you'll find a sanctuary of peace surrounded by lush palm trees and banana

plants. The main house accommodates the master bedroom and another bedroom, both with direct access to the pool. The master bedroom features a spacious walk-in closet and a luxurious bathroom.