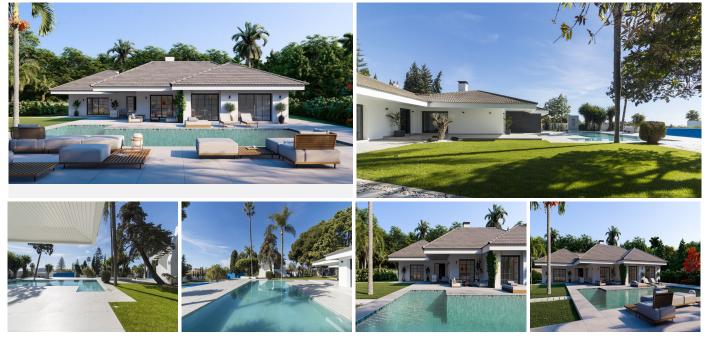

Villa is an elegant single-level residence located in the peaceful residential area of El Real Panorama in Marbella East. With recent construction, this villa offers a luxurious lifestyle in a tranquil and serene environment, close to the future Four Seasons hotel and residences. With a built area of 388 m2 on a plot of 2,483 m2, this property is a true gem that combines comfort, elegance, and privacy.

## Outdoors:

The villa offers an exceptional outdoor area, with a paddle/tennis court and a spacious garden. Additionally, it features an outdoor kitchen, a toilet, and a changing room, perfect for enjoying the outdoor lifestyle. Next to the impressive 14-meter long and 2.5-meter deep pool, there is an elegant outdoor dining area, ideal for gatherings and entertainment.

Note: Exterior photographs were taken in February 2024, while interior decoration images are digital representations.

Property Highlights:

NEWLY BUILT SINGLE-LEVEL VILLA PEACEFUL RESIDENTIAL AREA IN MARBELLA EAST APPROX. 3.8 KM FROM THE CENTER OF MARBELLA **TENNIS COURT 14 M SWIMMING POOL** 90X90 CM PORCELAIN TILE FLOORS. KERABEN BRAND PVC CARPENTRY WITH DOUBLE GLAZING AND SOLAR FACTOR CORRECTION INTERIOR WOOD CARPENTRY, GRAY COLOR GAGGENAU APPLIANCES: DISHWASHER, FREEZER AND REFRIGERATOR, INDUCTION, OVEN, WARMER, MICROWAVE **VIDEO INTERCOM** PORCELAIN SANITARY WARE, VILLEROY & BOCH BRAND. SUSPENDED TOILETS AND SINKS **GROHE FAUCETS** HOT WATER PRODUCTION THROUGH AEROTHERMAL SYSTEM UNDERFLOOR HEATING THROUGHOUT THE HOUSE HEAT PUMP ELECTRICITY GENERATION SYSTEM THROUGH PHOTOVOLTAIC SOLAR MODULES HOME AUTOMATION INSTALLATION