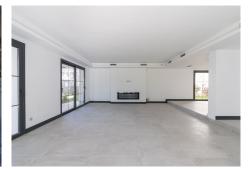

The house boasts a spacious open-plan living room that seamlessly merges with the kitchen, creating a cozy and familial atmosphere. The kitchen is equipped with high-end appliances and features a wine room with a glass door. Additionally, there is a TV room and another bedroom with an en-suite bathroom. A service bedroom with a private bathroom completes the main layout.