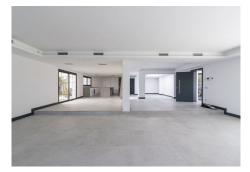

The house boasts a spacious open-plan living room that seamlessly merges with the kitchen, creating a cozy and familial atmosphere. The kitchen is equipped with high-end appliances and features a wine room with a glass door. Additionally, there is a TV room and another bedroom with an en-suite bathroom. A service bedroom with a private bathroom completes the main layout.