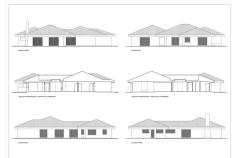

Villa is an elegant single-level residence located in the peaceful residential area of El Real Panorama in Marbella East. With recent construction, this villa offers a luxurious lifestyle in a tranquil and serene environment, close to the future Four Seasons hotel and residences. With a built area of 388 m2 on a plot of 2,483 m2, this property is a true gem that combines comfort, elegance, and privacy.

Bedrooms: 5 Bathrooms: 5 Built Area: 388 m2 Plot Size: 2,483 m2

Property Description: Upon entering Villa Choli, you'll find a sanctuary of peace surrounded by lush palm trees and banana

plants. The main house accommodates the master bedroom and another bedroom, both with direct access to the pool. The master bedroom features a spacious walk-in closet and a luxurious bathroom.