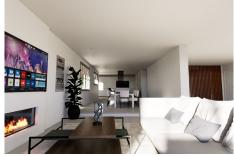

The house boasts a spacious open-plan living room that seamlessly merges with the kitchen, creating a cozy and familial atmosphere. The kitchen is equipped with high-end appliances and features a wine room with a glass door. Additionally, there is a TV room and another bedroom with an en-suite bathroom. A service bedroom with a private bathroom completes the main layout.