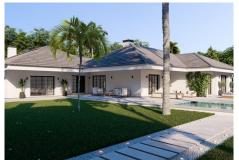

Villa is an elegant single-level residence located in the peaceful residential area of El Real Panorama in Marbella East. With recent construction, this villa offers a luxurious lifestyle in a tranquil and serene environment, close to the future Four Seasons hotel and residences. With a built area of 388 m2 on a plot of 2,483 m2, this property is a true gem that combines comfort, elegance, and privacy.

## Outdoors:

The villa offers an exceptional outdoor area, with a paddle/tennis court and a spacious garden. Additionally, it features an outdoor kitchen, a toilet, and a changing room, perfect for enjoying the outdoor lifestyle. Next to the impressive 14-meter long and 2.5-meter deep pool, there is an elegant outdoor dining area, ideal for gatherings and entertainment.