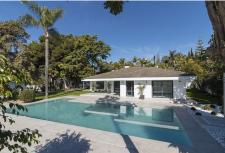

Villa is an elegant single-level residence located in the peaceful residential area of El Real Panorama in Marbella East. With recent construction, this villa offers a luxurious lifestyle in a tranquil and serene environment, close to the future Four Seasons hotel and residences. With a built area of 388 m2 on a plot of 2,483 m2, this property is a true gem that combines comfort, elegance, and privacy.

## Outdoors:

The villa offers an exceptional outdoor area, with a paddle/tennis court and a spacious garden. Additionally, it features an outdoor kitchen, a toilet, and a changing room, perfect for enjoying the outdoor lifestyle. Next to the impressive 14-meter long and 2.5-meter deep pool, there is an elegant outdoor dining area, ideal for gatherings and entertainment.

Note: Exterior photographs were taken in February 2024, while interior decoration images are digital representations.

Property Highlights:

NEWLY BUILT SINGLE-LEVEL VILLA PEACEFUL RESIDENTIAL AREA IN MARBELLA EAST APPROX. 3.8 KM FROM THE CENTER OF MARBELLA **TENNIS COURT 14 M SWIMMING POOL** 90X90 CM PORCELAIN TILE FLOORS. KERABEN BRAND PVC CARPENTRY WITH DOUBLE GLAZING AND SOLAR FACTOR CORRECTION INTERIOR WOOD CARPENTRY, GRAY COLOR GAGGENAU APPLIANCES: DISHWASHER, FREEZER AND REFRIGERATOR, INDUCTION, OVEN, WARMER, MICROWAVE **VIDEO INTERCOM** PORCELAIN SANITARY WARE, VILLEROY & BOCH BRAND. SUSPENDED TOILETS AND SINKS **GROHE FAUCETS** HOT WATER PRODUCTION THROUGH AEROTHERMAL SYSTEM UNDERFLOOR HEATING THROUGHOUT THE HOUSE HEAT PUMP ELECTRICITY GENERATION SYSTEM THROUGH PHOTOVOLTAIC SOLAR MODULES HOME AUTOMATION INSTALLATION