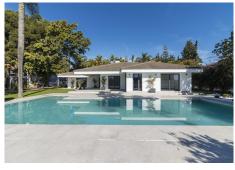

Villa is an elegant single-level residence located in the peaceful residential area of El Real Panorama in Marbella East. With recent construction, this villa offers a luxurious lifestyle in a tranquil and serene environment, close to the future Four Seasons hotel and residences. With a built area of 388 m2 on a plot of 2,483 m2, this property is a true gem that combines comfort, elegance, and privacy.

## Outdoors:

The villa offers an exceptional outdoor area, with a paddle/tennis court and a spacious garden. Additionally, it features an outdoor kitchen, a toilet, and a changing room, perfect for enjoying the outdoor lifestyle. Next to the impressive 14-meter long and 2.5-meter deep pool, there is an elegant outdoor dining area, ideal for gatherings and entertainment.

Note: Exterior photographs were taken in February 2024, while interior decoration images are digital representations.

Property Highlights:

NEWLY BUILT SINGLE-LEVEL VILLA PEACEFUL RESIDENTIAL AREA IN MARBELLA EAST APPROX. 3.8 KM FROM THE CENTER OF MARBELLA **TENNIS COURT 14 M SWIMMING POOL** 90X90 CM PORCELAIN TILE FLOORS. KERABEN BRAND PVC CARPENTRY WITH DOUBLE GLAZING AND SOLAR FACTOR CORRECTION INTERIOR WOOD CARPENTRY, GRAY COLOR GAGGENAU APPLIANCES: DISHWASHER, FREEZER AND REFRIGERATOR, INDUCTION, OVEN, WARMER, MICROWAVE **VIDEO INTERCOM** PORCELAIN SANITARY WARE, VILLEROY & BOCH BRAND. SUSPENDED TOILETS AND SINKS **GROHE FAUCETS** HOT WATER PRODUCTION THROUGH AEROTHERMAL SYSTEM UNDERFLOOR HEATING THROUGHOUT THE HOUSE HEAT PUMP ELECTRICITY GENERATION SYSTEM THROUGH PHOTOVOLTAIC SOLAR MODULES HOME AUTOMATION INSTALLATION