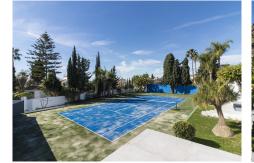

## Outdoors:

The villa offers an exceptional outdoor area, with a paddle/tennis court and a spacious garden. Additionally, it features an outdoor kitchen, a toilet, and a changing room, perfect for enjoying the outdoor lifestyle. Next to the impressive 14-meter long and 2.5-meter deep pool, there is an elegant outdoor dining area, ideal for gatherings and entertainment.