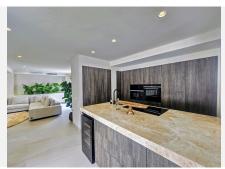

individual zone controls. The fully equipped kitchen has an island with a nearby dining room that also leads to a wonderful terrace with wooden beams stretching out over a charming porch and equipped with a fantastic barbecue area. On this level we also find a wonderful swimming pool where you can enjoy a relaxing swim, with stunning views of the Mediterranean.