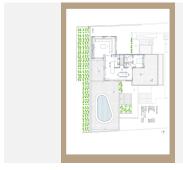

The villa is distributed over 2 floors with 4 bedrooms and each one with an en-suite bathroom. The master bedroom includes a dressing room and a fabulous terrace that wraps around the house on the south and east sides, for plenty of sunshine throughout the day.

At the top level, there is a spacious living room with a fantastic fireplace. Both the living room and the bathrooms enjoy the latest technology in underfloor heating. The villa also has central air conditioning with

individual zone controls. The fully equipped kitchen has an island with a nearby dining room that also leads to a wonderful terrace with wooden beams stretching out over a charming porch and equipped with a fantastic barbecue area. On this level we also find a wonderful swimming pool where you can enjoy a relaxing swim, with stunning views of the Mediterranean.

On the 845m<sup>2</sup> plot, there is an ample private garage for 4 vehicles.

The dimensions of this fabulous home are as follows:

Ground Floor 87m<sup>2</sup>. Top Floor 121m<sup>2</sup>. Terraces 85m<sup>2</sup>.