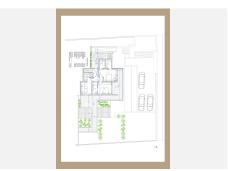

The villa is distributed over 2 floors with 4 bedrooms and each one with an en-suite bathroom. The master bedroom includes a dressing room and a fabulous terrace that wraps around the house on the south and east sides, for plenty of sunshine throughout the day.

At the top level, there is a spacious living room with a fantastic fireplace. Both the living room and the bathrooms enjoy the latest technology in underfloor heating. The villa also has central air conditioning with

On the 845m<sup>2</sup> plot, there is an ample private garage for 4 vehicles.

The dimensions of this fabulous home are as follows:

Ground Floor 87m<sup>2</sup>. Top Floor 121m<sup>2</sup>. Terraces 85m<sup>2</sup>.