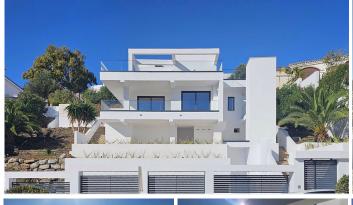

## HAUS 4 SCHLAFRÄUME 5 BÄDER IN BENALMADENA COSTA

Benalmadena Costa

REF# V4292017 1.495.000 €

| BETTEN | BÄDER | GEBAUT | GRUNDRISS |
|--------|-------|--------|-----------|
| 4      | 5     | 293 m² | 1068 m²   |

Incredibly luxurious, spacious, new modern villa in the heart of Torremuelle, Benalmadena Costa located 150m from the beach, with magnificent sea and surrounding mountain views. This amazing villa is bright, designed in a contemporary style with fine, clean lines and large windows. It has a smooth white exterior finish, which combines modernity, energy efficiency, and inside acoustic comfort. The villa is 100% complete including a brand new high quality furniture package throughout the villa. (See video)