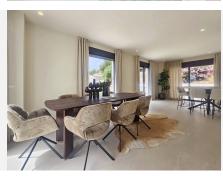

At the top level, there is a spacious living room with a fantastic fireplace. Both the living room and the bathrooms enjoy the latest technology in underfloor heating. The villa also has central air conditioning with

individual zone controls. The fully equipped kitchen has an island with a nearby dining room that also leads to a wonderful terrace with wooden beams stretching out over a charming porch and equipped with a fantastic barbecue area. On this level we also find a wonderful swimming pool where you can enjoy a relaxing swim, with stunning views of the Mediterranean.