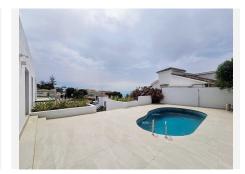

individual zone controls. The fully equipped kitchen has an island with a nearby dining room that also leads to a wonderful terrace with wooden beams stretching out over a charming porch and equipped with a fantastic barbecue area. On this level we also find a wonderful swimming pool where you can enjoy a relaxing swim, with stunning views of the Mediterranean.

The grounds are beautifully landscaped with subtropical mature plants which will infuse the space with a sense of serenity, perfect for relaxation.

The villa has two elevators, one starting from the garage space taking you up to the front door. The second elevator takes you up to the top floor. At the top of the villa we have a solarium with incredible sea views. Solar panels are included making villa incredibly energy efficient.