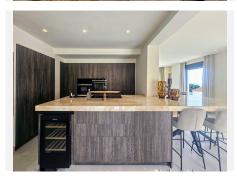

individual zone controls. The fully equipped kitchen has an island with a nearby dining room that also leads to a wonderful terrace with wooden beams stretching out over a charming porch and equipped with a fantastic barbecue area. On this level we also find a wonderful swimming pool where you can enjoy a relaxing swim, with stunning views of the Mediterranean.