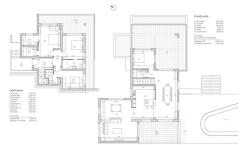

The villa is distributed over 2 floors with 4 bedrooms and each one with an en-suite bathroom. The master bedroom includes a dressing room and a fabulous terrace that wraps around the house on the south and east sides, for plenty of sunshine throughout the day.

At the top level, there is a spacious living room with a fantastic fireplace. Both the living room and the bathrooms enjoy the latest technology in underfloor heating. The villa also has central air conditioning with

individual zone controls. The fully equipped kitchen has an island with a nearby dining room that also leads to a wonderful terrace with wooden beams stretching out over a charming porch and equipped with a fantastic barbecue area. On this level we also find a wonderful swimming pool where you can enjoy a relaxing swim, with stunning views of the Mediterranean.

On the 845m<sup>2</sup> plot, there is an ample private garage for 4 vehicles.

The dimensions of this fabulous home are as follows:

Ground Floor 87m<sup>2</sup>. Top Floor 121m<sup>2</sup>. Terraces 85m<sup>2</sup>.