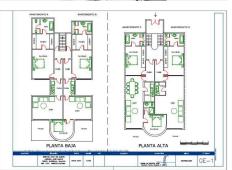

ACCESS DIRECTLY TO THE BEAUITFUL BANUS SANDY BEACH, The unique property has been subdivided into 4 separate apartments sharing a common private entry foyer to ideally suit a large extended family or group of friends buying together, or as a rental investment. Each of the apartments has its own title deed, allowing a buyer re-sell any of the properties. Options exit to re-combine the upper or lower 2 apartments, or the entire duplex. Located right on the beachfront in central Puerto Banus, there are two apartments on the ground floor with direct garden access, and two on the first floor with private terraces. All

four apartments offer wonderful sea views right on the beachfront, and have their own small kitchens and lounges. There are  $2 \times 2$  bed apartments (145m2 each) +  $2 \times 1$  bed apartments (130 m2 each) each with their own entrances.

Size:560 meters without the garages

One block but 4 apartments with 4 Title deeds

. All DUE DILIGENCE ARE UP TO DATE AND READY TO BE PROVIDED FOR ANY LEGAL CHECKS #, There is a current guaranteed rental which can be passed to the new owner , One of the highest rental income in Costa del sol and also best priced property built on the price of the beachfront Square meter which makes one of THE BEST INVESTMENT OPPORTUNITY THAT IS VURRENTLY ON THE MARKET OR A GREAT HOLIDAY HOME, keys are in the office.