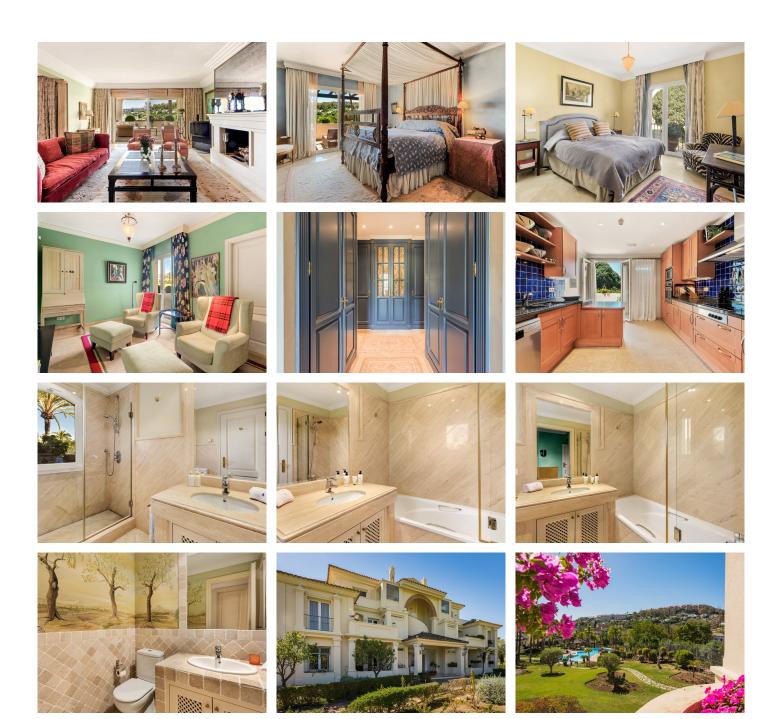

This magnificent south facing apartment offers wonderful views over the lovely gardens and one of the 3 pools, which one is heated and open all year around. The apartment is located in one of the best blocks and the was bought off plan by the present owners. They have chosen extra features like under floor heating in the bath rooms and living/dining area, beautiful fire place and beautiful marble floors. The terrace is very spacious with both open and covered parts for sun or shade. There is a beautiful dining area with a special handmade wall painting. All bedrooms are very spacious and with private bathrooms and built in wardrobes. There is also guest cloakroom. The kitchen has lots of space and there is a separate laundry area and nice rear terrace with stunning views over the Los Naranjos Golf course and La Concha.

The urbanisation is immaculate and the award-winning, sub-tropical gardens are stunning. There is 24h security at this gated complex, under ground garages under each block as well as good size storage and lift. There is also a small gym and the people working there are very friendly and helpful. They can assist you with all service required such as cleaning, shopping, transfer to airport and much more.

Facts: 3 Double Bedrooms all ensuite bathrooms, Very Spacious Lounge and Dining Areas, Heated floors in Living/Dining areas and Bathrooms, Siemens/Bosch Kitchen, Guest Cloakroom, Magnificent Terrace, Basement Parking for 2 cars, Large Underground Storage Room, Lift, Gated complex with 24 security.