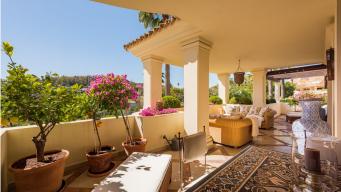

This magnificent south facing apartment offers wonderful views over the lovely gardens and one of the 3 pools, which one is heated and open all year around. The apartment is located in one of the best blocks and the was bought off plan by the present owners. They have chosen extra features like under floor heating in the bath rooms and living/dining area, beautiful fire place and beautiful marble floors. The terrace is very spacious with both open and covered parts for sun or shade. There is a beautiful dining area with a special handmade wall painting. All bedrooms are very spacious and with private bathrooms and built in wardrobes. There is also guest cloakroom. The kitchen has lots of space and there is a separate laundry area and nice rear terrace with stunning views over the Los Naranjos Golf course and La Concha.