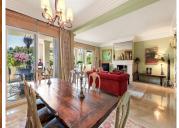

This magnificent south facing apartment offers wonderful views over the lovely gardens and one of the 3 pools, which one is heated and open all year around. The apartment is located in one of the best blocks and the was bought off plan by the present owners. They have chosen extra features like under floor heating in the bath rooms and living/dining area, beautiful fire place and beautiful marble floors. The terrace is very spacious with both open and covered parts for sun or shade. There is a beautiful dining area with a special handmade wall painting. All bedrooms are very spacious and with private bathrooms and built in wardrobes. There is also guest cloakroom. The kitchen has lots of space and there is a separate laundry area and nice rear terrace with stunning views over the Los Naranjos Golf course and La Concha.

Facts: 3 Double Bedrooms all ensuite bathrooms, Very Spacious Lounge and Dining Areas, Heated floors in Living/Dining areas and Bathrooms, Siemens/Bosch Kitchen, Guest Cloakroom, Magnificent Terrace, Basement Parking for 2 cars, Large Underground Storage Room, Lift, Gated complex with 24 security.