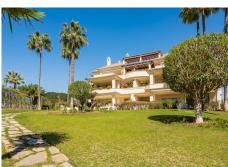

## WOHNUNG IM MITTLEREN STOCKWERK 3 SCHLAFRÄUME 3 BÄDER IN NUEVA ANDALUCÍA

Nueva Andalucía

REF# V4328953 1.495.000 €

 BETTEN
 BÄDER
 GEBAUT
 TERRACE

 3
 3
 195 m²
 75 m²

A UNIQUE OPPORTUNITY TO PURCHASE AN EXCEPTIONAL 3 BEDROOMED APARTMENT IN THE MOST SOUGHT AFTER URBANISATION IN LAS ALAMANDAS, NUEVA ANDALUICA

This magnificent south facing apartment offers wonderful views over the lovely gardens and one of the 3 pools, which one is heated and open all year around. The apartment is located in one of the best blocks and the was bought off plan by the present owners. They have chosen extra features like under floor heating in the bath rooms and living/dining area, beautiful fire place and beautiful marble floors. The terrace is very spacious with both open and covered parts for sun or shade. There is a beautiful dining area with a special handmade wall painting. All bedrooms are very spacious and with private bathrooms and built in wardrobes. There is also guest cloakroom. The kitchen has lots of space and there is a separate laundry area and nice rear terrace with stunning views over the Los Naranjos Golf course and La Concha.