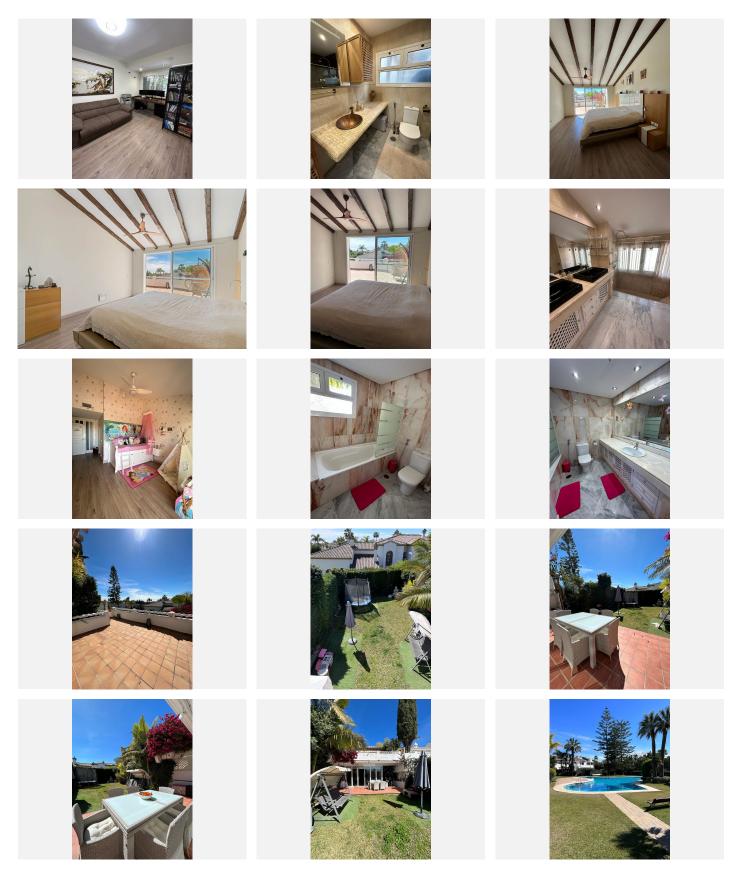

Beautiful townhouse / semi-detached house, at the beach, around 350m, to the beach in Bahia de Marbella, with the best beaches in Costa del Sol!

This townhouse stands out for its spaciousness and its location in the luxurious safe residential area of Bahia de Marbella, in a gated community with a pool, just a few minutes' walk from the best golden sand beaches of Marbella. The house faces south, has a private garden and enjoys some sea views from the terrace on the upper floor. On the garden floor there is a spacious living/dining room with large windows overlooking the garden, a modern and fully fitted kitchen and a bedroom with an en-suite bathroom. On the upper floor, there are two additional bedrooms with en-suite bathrooms, both with access to a large sunny terrace with beautiful views of the gardens and the sea. The property is equipped with gas central heating, hot and cold air conditioning, and has a garage for one car. It is a very cosy property with privacy and tranquillity, ideal for holidays or year round living.