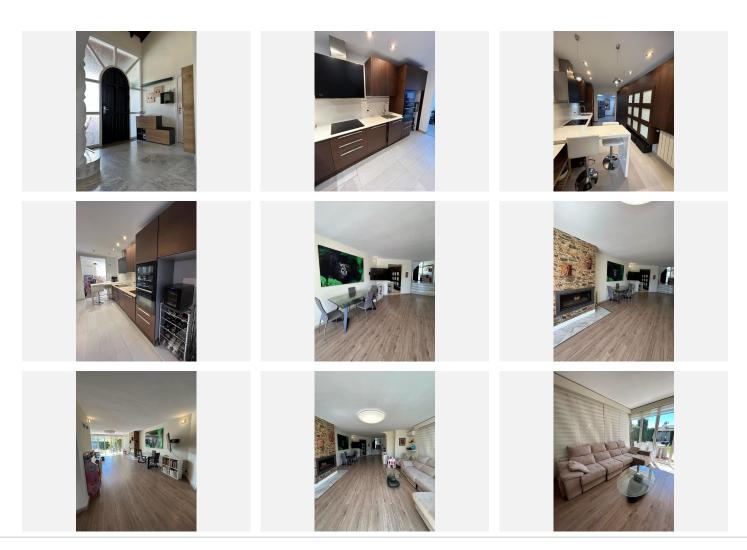

Beautiful townhouse / semi-detached house, at the beach, around 350m, to the beach in Bahia de Marbella, with the best beaches in Costa del Sol!

This townhouse stands out for its spaciousness and its location in the luxurious safe residential area of Bahia de Marbella, in a gated community with a pool, just a few minutes' walk from the best golden sand beaches of Marbella. The house faces south, has a private garden and enjoys some sea views from the terrace on the upper floor. On the garden floor there is a spacious living/dining room with large windows overlooking the garden, a modern and fully fitted kitchen and a bedroom with an en-suite bathroom. On the upper floor, there are two additional bedrooms with en-suite bathrooms, both with access to a large sunny terrace with beautiful views of the gardens and the sea. The property is equipped with gas central heating, hot and cold air conditioning, and has a garage for one car. It is a very cosy property with privacy and tranquillity, ideal for holidays or year round living.