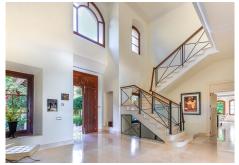

This villa takes your breath away as you walk through the over sized entrance and see the sweeping views of the Mediterranean Sea. The bright and airy open space leads you to the large salon surrounded by glass windows and doors allowing the views of the sea to be seen from every angle. On ground level, you have a large separate kitchen, formal salon, dining and large room currently used as an office area and relaxing television room, guest cloakroom and a guest suite with dressing room and en suite. Upstairs from the sweeping staircase you are greeted with an exceptional master suite with en suite and dressing area where the views can be seen even from the bath tub. There is also another large quest suite, again with dressing area and en suite. Moving to the basement taking the lift if you so wish, you have 2 further bedrooms, both of which are self contained with their own small salons and kitchen areas, both these quest suites lead on to an outside terrace with steps that take you to the garden area.