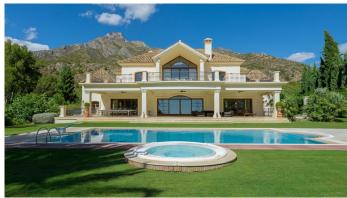

## HAUS 5 SCHLAFRÄUME 6 BÄDER IN SIERRA BLANCA

Sierra Blanca

REF# V4431649 8.500.000 €

| BETTEN | BÄDER | GEBAUT  | GRUNDRISS           |
|--------|-------|---------|---------------------|
| 5      | 6     | 1130 m² | 3203 m <sup>2</sup> |

Walking outside of the villa you are met with a beautiful covered terrace and large heated swimming pool and gazebo bbq area, where the views are spectacular. The garden area surrounds the villa from the driveway in, around to the garden and sweeping driveway that takes you to the underground garage.