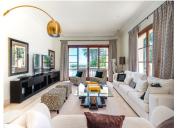

This villa takes your breath away as you walk through the over sized entrance and see the sweeping views of the Mediterranean Sea. The bright and airy open space leads you to the large salon surrounded by glass windows and doors allowing the views of the sea to be seen from every angle. On ground level, you have a large separate kitchen, formal salon, dining and large room currently used as an office area and relaxing television room, guest cloakroom and a guest suite with dressing room and en suite. Upstairs from the sweeping staircase you are greeted with an exceptional master suite with en suite and dressing area where the views can be seen even from the bath tub. There is also another large quest suite, again with dressing area and en suite. Moving to the basement taking the lift if you so wish, you have 2 further bedrooms, both of which are self contained with their own small salons and kitchen areas, both these quest suites lead on to an outside terrace with steps that take you to the garden area.