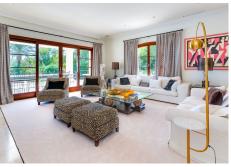

This villa takes your breath away as you walk through the over sized entrance and see the sweeping views of the Mediterranean Sea. The bright and airy open space leads you to the large salon surrounded by glass windows and doors allowing the views of the sea to be seen from every angle. On ground level, you have a large separate kitchen, formal salon, dining and large room currently used as an office area and relaxing television room, guest cloakroom and a guest suite with dressing room and en suite. Upstairs from the sweeping staircase you are greeted with an exceptional master suite with en suite and dressing area where the views can be seen even from the bath tub. There is also another large quest suite, again with dressing area and en suite. Moving to the basement taking the lift if you so wish, you have 2 further bedrooms, both of which are self contained with their own small salons and kitchen areas, both these quest suites lead on to an outside terrace with steps that take you to the garden area.