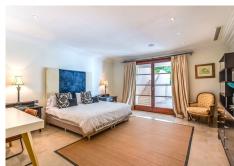

This villa takes your breath away as you walk through the over sized entrance and see the sweeping views of the Mediterranean Sea. The bright and airy open space leads you to the large salon surrounded by glass windows and doors allowing the views of the sea to be seen from every angle. On ground level, you have a large separate kitchen, formal salon, dining and large room currently used as an office area and relaxing television room, guest cloakroom and a guest suite with dressing room and en suite. Upstairs from the sweeping staircase you are greeted with an exceptional master suite with en suite and dressing area where the views can be seen even from the bath tub. There is also another large quest suite, again with dressing area and en suite. Moving to the basement taking the lift if you so wish, you have 2 further bedrooms, both of which are self contained with their own small salons and kitchen areas, both these quest suites lead on to an outside terrace with steps that take you to the garden area.