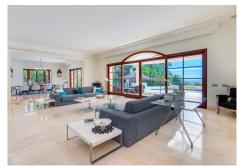

This villa takes your breath away as you walk through the over sized entrance and see the sweeping views of the Mediterranean Sea. The bright and airy open space leads you to the large salon surrounded by glass windows and doors allowing the views of the sea to be seen from every angle. On ground level, you have a large separate kitchen, formal salon, dining and large room currently used as an office area and relaxing television room, guest cloakroom and a guest suite with dressing room and en suite. Upstairs from the sweeping staircase you are greeted with an exceptional master suite with en suite and dressing area where the views can be seen even from the bath tub. There is also another large quest suite, again with dressing area and en suite. Moving to the basement taking the lift if you so wish, you have 2 further bedrooms, both of which are self contained with their own small salons and kitchen areas, both these quest suites lead on to an outside terrace with steps that take you to the garden area.