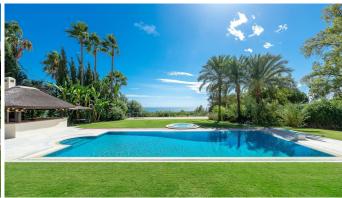

Walking outside of the villa you are met with a beautiful covered terrace and large heated swimming pool and gazebo bbq area, where the views are spectacular. The garden area surrounds the villa from the driveway in, around to the garden and sweeping driveway that takes you to the underground garage.