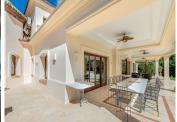

Walking outside of the villa you are met with a beautiful covered terrace and large heated swimming pool and gazebo bbq area, where the views are spectacular. The garden area surrounds the villa from the driveway in, around to the garden and sweeping driveway that takes you to the underground garage.