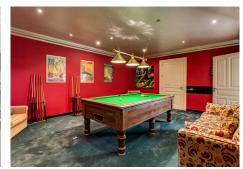

This villa takes your breath away as you walk through the over sized entrance and see the sweeping views of the Mediterranean Sea. The bright and airy open space leads you to the large salon surrounded by glass windows and doors allowing the views of the sea to be seen from every angle. On ground level, you have a large separate kitchen, formal salon, dining and large room currently used as an office area and relaxing television room, guest cloakroom and a guest suite with dressing room and en suite. Upstairs from the sweeping staircase you are greeted with an exceptional master suite with en suite and dressing area where the views can be seen even from the bath tub. There is also another large quest suite, again with dressing area and en suite. Moving to the basement taking the lift if you so wish, you have 2 further bedrooms, both of which are self contained with their own small salons and kitchen areas, both these quest suites lead on to an outside terrace with steps that take you to the garden area.