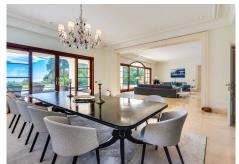

This villa takes your breath away as you walk through the over sized entrance and see the sweeping views of the Mediterranean Sea. The bright and airy open space leads you to the large salon surrounded by glass windows and doors allowing the views of the sea to be seen from every angle. On ground level, you have a large separate kitchen, formal salon, dining and large room currently used as an office area and relaxing television room, guest cloakroom and a guest suite with dressing room and en suite. Upstairs from the sweeping staircase you are greeted with an exceptional master suite with en suite and dressing area where the views can be seen even from the bath tub. There is also another large quest suite, again with dressing area and en suite. Moving to the basement taking the lift if you so wish, you have 2 further bedrooms, both of which are self contained with their own small salons and kitchen areas, both these quest suites lead on to an outside terrace with steps that take you to the garden area.