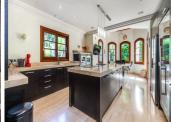

This villa takes your breath away as you walk through the over sized entrance and see the sweeping views of the Mediterranean Sea. The bright and airy open space leads you to the large salon surrounded by glass windows and doors allowing the views of the sea to be seen from every angle. On ground level, you have a large separate kitchen, formal salon, dining and large room currently used as an office area and relaxing television room, guest cloakroom and a guest suite with dressing room and en suite. Upstairs from the sweeping staircase you are greeted with an exceptional master suite with en suite and dressing area where the views can be seen even from the bath tub. There is also another large quest suite, again with dressing area and en suite. Moving to the basement taking the lift if you so wish, you have 2 further bedrooms, both of which are self contained with their own small salons and kitchen areas, both these quest suites lead on to an outside terrace with steps that take you to the garden area.