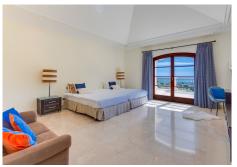

This villa takes your breath away as you walk through the over sized entrance and see the sweeping views of the Mediterranean Sea. The bright and airy open space leads you to the large salon surrounded by glass windows and doors allowing the views of the sea to be seen from every angle. On ground level, you have a large separate kitchen, formal salon, dining and large room currently used as an office area and relaxing television room, guest cloakroom and a guest suite with dressing room and en suite. Upstairs from the sweeping staircase you are greeted with an exceptional master suite with en suite and dressing area where the views can be seen even from the bath tub. There is also another large quest suite, again with dressing area and en suite. Moving to the basement taking the lift if you so wish, you have 2 further bedrooms, both of which are self contained with their own small salons and kitchen areas, both these quest suites lead on to an outside terrace with steps that take you to the garden area.