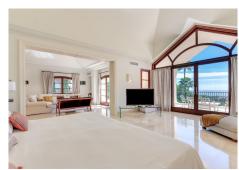

This villa takes your breath away as you walk through the over sized entrance and see the sweeping views of the Mediterranean Sea. The bright and airy open space leads you to the large salon surrounded by glass windows and doors allowing the views of the sea to be seen from every angle. On ground level, you have a large separate kitchen, formal salon, dining and large room currently used as an office area and relaxing television room, guest cloakroom and a guest suite with dressing room and en suite. Upstairs from the sweeping staircase you are greeted with an exceptional master suite with en suite and dressing area where the views can be seen even from the bath tub. There is also another large quest suite, again with dressing area and en suite. Moving to the basement taking the lift if you so wish, you have 2 further bedrooms, both of which are self contained with their own small salons and kitchen areas, both these quest suites lead on to an outside terrace with steps that take you to the garden area.