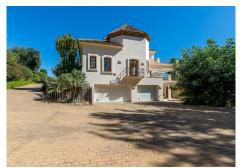

Walking outside of the villa you are met with a beautiful covered terrace and large heated swimming pool and gazebo bbq area, where the views are spectacular. The garden area surrounds the villa from the driveway in, around to the garden and sweeping driveway that takes you to the underground garage.