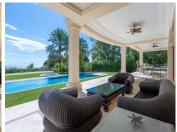

Walking outside of the villa you are met with a beautiful covered terrace and large heated swimming pool and gazebo bbq area, where the views are spectacular. The garden area surrounds the villa from the driveway in, around to the garden and sweeping driveway that takes you to the underground garage.