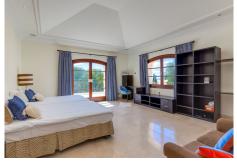

This villa takes your breath away as you walk through the over sized entrance and see the sweeping views of the Mediterranean Sea. The bright and airy open space leads you to the large salon surrounded by glass windows and doors allowing the views of the sea to be seen from every angle. On ground level, you have a large separate kitchen, formal salon, dining and large room currently used as an office area and relaxing television room, guest cloakroom and a guest suite with dressing room and en suite. Upstairs from the sweeping staircase you are greeted with an exceptional master suite with en suite and dressing area where the views can be seen even from the bath tub. There is also another large quest suite, again with dressing area and en suite. Moving to the basement taking the lift if you so wish, you have 2 further bedrooms, both of which are self contained with their own small salons and kitchen areas, both these quest suites lead on to an outside terrace with steps that take you to the garden area.