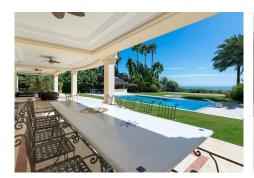

Walking outside of the villa you are met with a beautiful covered terrace and large heated swimming pool and gazebo bbq area, where the views are spectacular. The garden area surrounds the villa from the driveway in, around to the garden and sweeping driveway that takes you to the underground garage.