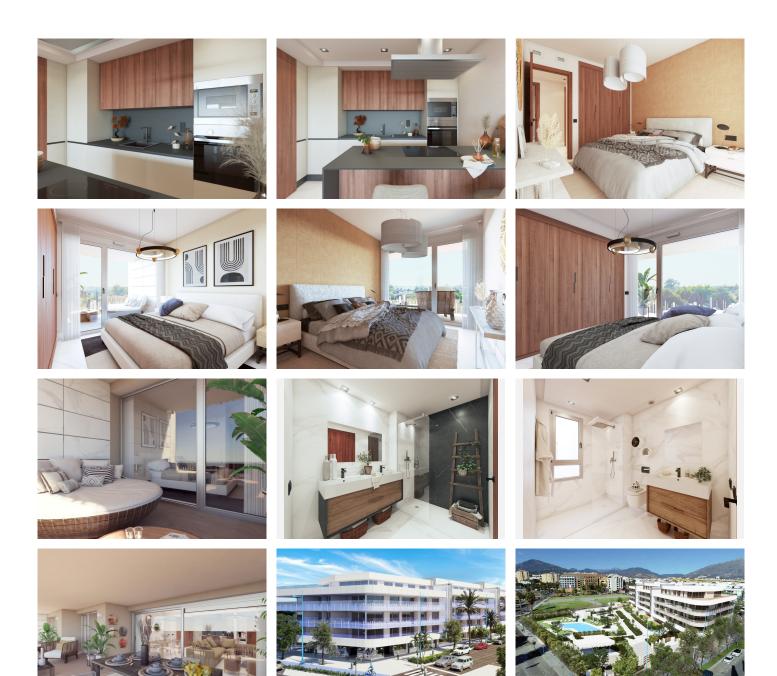

New Development: Prices from €1,480,000 to €1,480,000. [Bedrooms: 4] [Bathrooms: 2] [Built size: 142m2]. A new residential of apartments of 2 to 3 bedrooms and penthouses of 4 bedrooms and 2 to 3 bathrooms, only 700m from the sea front promenade and 500m from the ancient part of San Pedro de Alcantara, in the new expanding area towards Marbella beach and near Puerto Banus called the NEW ALCANTARA.

Homes designed to provide maximum comfort for their residents, with a selection of top-quality materials from prestigious brands, and a carefully considered design. They boast a perfect air conditioning system, which adapts to the temperature during the colder months as well as the warmer ones and have optimal soundproofing between the homes and the exterior.

Constructed in compliance with the regulations contained in the new Technical Building Code (CTE), these homes are at the forefront of the market, providing the highest levels of energy efficiency.

The area has wide and modern avenues with cycling lanes, gardens, public transport, all of this surrounded by restaurants and stores.