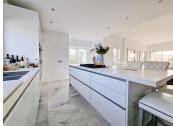

Welcome to this marvelous refurbished villa in Bel-Air, El Paraiso. This villa was fully renovated a few years ago with new flooring, kitchen, bedrooms, and all the bathrooms. Sitting on a plot of 1700 sqm, you have covered parking for 2 cars, and open but private parking for 4 more. In your garden, you also have your own tree house, swings, hammock, and playhouse for your kids. To enjoy some time with your family or friends, you have a beautiful barbecue area in front of the pool, as well as an outside jacuzzi. The property itself has an interior of 450 sqm, with 6 bedrooms – 4 of which are ensuite, and 5 full bathrooms + a guest toilet on the ground floor. The master bedroom has a gorgeous terrace that overlooks the entire garden and looks over to the sea! On top of that, there is a separate room with a massive walk-in closet and a vanity. The basement of this villa is an entire entertainment level with a cinema, kids' toy room, and 2 bedrooms – 1 of them ensuite. This villa is completely turnkey and is in an ideal location, being only minutes away from all the amenities and the beaches of Cancelada and Costalita. It's an absolute bargain for an astounding renovated home!