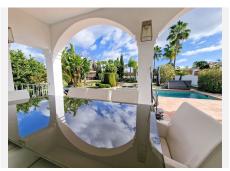

Welcome to this marvelous refurbished villa in Bel-Air, El Paraiso. This villa was fully renovated a few years ago with new flooring, kitchen, bedrooms, and all the bathrooms. Sitting on a plot of 1700 sqm, you have covered parking for 2 cars, and open but private parking for 4 more. In your garden, you also have your own tree house, swings, hammock, and playhouse for your kids. To enjoy some time with your family or friends, you have a beautiful barbecue area in front of the pool, as well as an outside jacuzzi. The property itself has an interior of 450 sqm, with 6 bedrooms – 4 of which are ensuite, and 5 full bathrooms + a guest toilet on the ground floor. The master bedroom has a gorgeous terrace that overlooks the entire garden and looks over to the sea! On top of that, there is a separate room with a massive walk-in closet and a vanity. The basement of this villa is an entire entertainment level with a cinema, kids' toy room, and 2 bedrooms – 1 of them ensuite. This villa is completely turnkey and is in an ideal location, being only minutes away from all the amenities and the beaches of Cancelada and Costalita. It's an absolute bargain for an astounding renovated home!