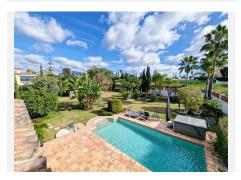

Welcome to this marvelous refurbished villa in Bel-Air, El Paraiso. This villa was fully renovated a few years ago with new flooring, kitchen, bedrooms, and all the bathrooms. Sitting on a plot of 1700 sqm, you have covered parking for 2 cars, and open but private parking for 4 more. In your garden, you also have your own tree house, swings, hammock, and playhouse for your kids. To enjoy some time with your family or friends, you have a beautiful barbecue area in front of the pool, as well as an outside jacuzzi. The property itself has an interior of 450 sqm, with 6 bedrooms – 4 of which are ensuite, and 5 full bathrooms + a guest toilet on the ground floor. The master bedroom has a gorgeous terrace that overlooks the entire garden and looks over to the sea! On top of that, there is a separate room with a massive walk-in closet and a vanity. The basement of this villa is an entire entertainment level with a cinema, kids' toy room, and 2 bedrooms – 1 of them ensuite. This villa is completely turnkey and is in an ideal location, being only minutes away from all the amenities and the beaches of Cancelada and Costalita. It's an absolute bargain for an astounding renovated home!