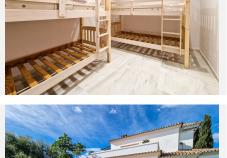

Welcome to this marvelous refurbished villa in Bel-Air, El Paraiso. This villa was fully renovated a few years ago with new flooring, kitchen, bedrooms, and all the bathrooms. Sitting on a plot of 1700 sqm, you have covered parking for 2 cars, and open but private parking for 4 more. In your garden, you also have your own tree house, swings, hammock, and playhouse for your kids. To enjoy some time with your family or friends, you have a beautiful barbecue area in front of the pool, as well as an outside jacuzzi. The property itself has an interior of 450 sqm, with 6 bedrooms – 4 of which are ensuite, and 5 full bathrooms + a guest toilet on the ground floor. The master bedroom has a gorgeous terrace that overlooks the entire garden and looks over to the sea! On top of that, there is a separate room with a massive walk-in closet and a vanity. The basement of this villa is an entire entertainment level with a cinema, kids' toy room, and 2 bedrooms – 1 of them ensuite. This villa is completely turnkey and is in an ideal location, being only minutes away from all the amenities and the beaches of Cancelada and Costalita. It's an absolute bargain for an astounding renovated home!