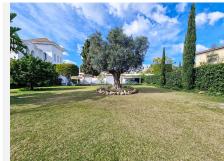

Welcome to this marvelous refurbished villa in Bel-Air, El Paraiso. This villa was fully renovated a few years ago with new flooring, kitchen, bedrooms, and all the bathrooms. Sitting on a plot of 1700 sqm, you have covered parking for 2 cars, and open but private parking for 4 more. In your garden, you also have your own tree house, swings, hammock, and playhouse for your kids. To enjoy some time with your family or friends, you have a beautiful barbecue area in front of the pool, as well as an outside jacuzzi. The property itself has an interior of 450 sqm, with 6 bedrooms – 4 of which are ensuite, and 5 full bathrooms + a guest toilet on the ground floor. The master bedroom has a gorgeous terrace that overlooks the entire garden and looks over to the sea! On top of that, there is a separate room with a massive walk-in closet and a vanity. The basement of this villa is an entire entertainment level with a cinema, kids' toy room, and 2 bedrooms – 1 of them ensuite. This villa is completely turnkey and is in an ideal location, being only minutes away from all the amenities and the beaches of Cancelada and Costalita. It's an absolute bargain for an astounding renovated home!