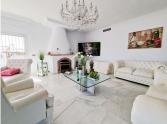

Welcome to this marvelous refurbished villa in Bel-Air, El Paraiso. This villa was fully renovated a few years ago with new flooring, kitchen, bedrooms, and all the bathrooms. Sitting on a plot of 1700 sqm, you have covered parking for 2 cars, and open but private parking for 4 more. In your garden, you also have your own tree house, swings, hammock, and playhouse for your kids. To enjoy some time with your family or friends, you have a beautiful barbecue area in front of the pool, as well as an outside jacuzzi. The property itself has an interior of 450 sqm, with 6 bedrooms – 4 of which are ensuite, and 5 full bathrooms + a guest toilet on the ground floor. The master bedroom has a gorgeous terrace that overlooks the entire garden and looks over to the sea! On top of that, there is a separate room with a massive walk-in closet and a vanity. The basement of this villa is an entire entertainment level with a cinema, kids' toy room, and 2 bedrooms – 1 of them ensuite. This villa is completely turnkey and is in an ideal location, being only minutes away from all the amenities and the beaches of Cancelada and Costalita. It's an absolute bargain for an astounding renovated home!