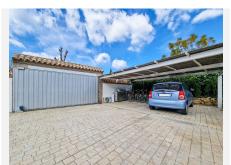

Welcome to this marvelous refurbished villa in Bel-Air, El Paraiso. This villa was fully renovated a few years ago with new flooring, kitchen, bedrooms, and all the bathrooms. Sitting on a plot of 1700 sqm, you have covered parking for 2 cars, and open but private parking for 4 more. In your garden, you also have your own tree house, swings, hammock, and playhouse for your kids. To enjoy some time with your family or friends, you have a beautiful barbecue area in front of the pool, as well as an outside jacuzzi. The property itself has an interior of 450 sqm, with 6 bedrooms – 4 of which are ensuite, and 5 full bathrooms + a guest toilet on the ground floor. The master bedroom has a gorgeous terrace that overlooks the entire garden and looks over to the sea! On top of that, there is a separate room with a massive walk-in closet and a vanity. The basement of this villa is an entire entertainment level with a cinema, kids' toy room, and 2 bedrooms – 1 of them ensuite. This villa is completely turnkey and is in an ideal location, being only minutes away from all the amenities and the beaches of Cancelada and Costalita. It's an absolute bargain for an astounding renovated home!