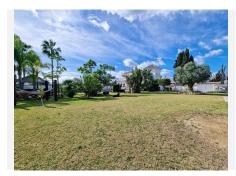

Welcome to this marvelous refurbished villa in Bel-Air, El Paraiso. This villa was fully renovated a few years ago with new flooring, kitchen, bedrooms, and all the bathrooms. Sitting on a plot of 1700 sqm, you have covered parking for 2 cars, and open but private parking for 4 more. In your garden, you also have your own tree house, swings, hammock, and playhouse for your kids. To enjoy some time with your family or friends, you have a beautiful barbecue area in front of the pool, as well as an outside jacuzzi. The property itself has an interior of 450 sqm, with 6 bedrooms – 4 of which are ensuite, and 5 full bathrooms + a guest toilet on the ground floor. The master bedroom has a gorgeous terrace that overlooks the entire garden and looks over to the sea! On top of that, there is a separate room with a massive walk-in closet and a vanity. The basement of this villa is an entire entertainment level with a cinema, kids' toy room, and 2 bedrooms – 1 of them ensuite. This villa is completely turnkey and is in an ideal location, being only minutes away from all the amenities and the beaches of Cancelada and Costalita. It's an absolute bargain for an astounding renovated home!