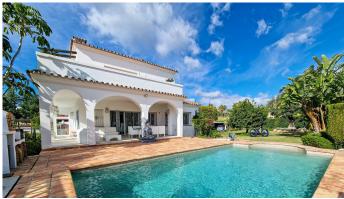

Welcome to this marvelous refurbished villa in Bel-Air, El Paraiso. This villa was fully renovated a few years ago with new flooring, kitchen, bedrooms, and all the bathrooms. Sitting on a plot of 1700 sqm, you have covered parking for 2 cars, and open but private parking for 4 more. In your garden, you also have your own tree house, swings, hammock, and playhouse for your kids. To enjoy some time with your family or friends, you have a beautiful barbecue area in front of the pool, as well as an outside jacuzzi. The property itself has an interior of 450 sqm, with 6 bedrooms – 4 of which are ensuite, and 5 full bathrooms + a guest toilet on the ground floor. The master bedroom has a gorgeous terrace that overlooks the entire garden and looks over to the sea! On top of that, there is a separate room with a massive walk-in closet and a vanity. The basement of this villa is an entire entertainment level with a cinema, kids' toy room, and 2 bedrooms – 1 of them ensuite. This villa is completely turnkey and is in an ideal location, being only minutes away from all the amenities and the beaches of Cancelada and Costalita. It's an absolute bargain for an astounding renovated home!