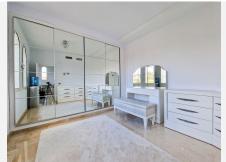

Welcome to this marvelous refurbished villa in Bel-Air, El Paraiso. This villa was fully renovated a few years ago with new flooring, kitchen, bedrooms, and all the bathrooms. Sitting on a plot of 1700 sqm, you have covered parking for 2 cars, and open but private parking for 4 more. In your garden, you also have your own tree house, swings, hammock, and playhouse for your kids. To enjoy some time with your family or friends, you have a beautiful barbecue area in front of the pool, as well as an outside jacuzzi. The property itself has an interior of 450 sqm, with 6 bedrooms – 4 of which are ensuite, and 5 full bathrooms + a guest toilet on the ground floor. The master bedroom has a gorgeous terrace that overlooks the entire garden and looks over to the sea! On top of that, there is a separate room with a massive walk-in closet and a vanity. The basement of this villa is an entire entertainment level with a cinema, kids' toy room, and 2 bedrooms – 1 of them ensuite. This villa is completely turnkey and is in an ideal location, being only minutes away from all the amenities and the beaches of Cancelada and Costalita. It's an absolute bargain for an astounding renovated home!