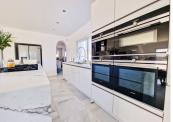

Welcome to this marvelous refurbished villa in Bel-Air, El Paraiso. This villa was fully renovated a few years ago with new flooring, kitchen, bedrooms, and all the bathrooms. Sitting on a plot of 1700 sqm, you have covered parking for 2 cars, and open but private parking for 4 more. In your garden, you also have your own tree house, swings, hammock, and playhouse for your kids. To enjoy some time with your family or friends, you have a beautiful barbecue area in front of the pool, as well as an outside jacuzzi. The property itself has an interior of 450 sqm, with 6 bedrooms – 4 of which are ensuite, and 5 full bathrooms + a guest toilet on the ground floor. The master bedroom has a gorgeous terrace that overlooks the entire garden and looks over to the sea! On top of that, there is a separate room with a massive walk-in closet and a vanity. The basement of this villa is an entire entertainment level with a cinema, kids' toy room, and 2 bedrooms – 1 of them ensuite. This villa is completely turnkey and is in an ideal location, being only minutes away from all the amenities and the beaches of Cancelada and Costalita. It's an absolute bargain for an astounding renovated home!