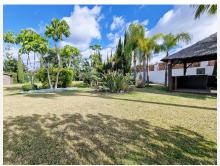

Welcome to this marvelous refurbished villa in Bel-Air, El Paraiso. This villa was fully renovated a few years ago with new flooring, kitchen, bedrooms, and all the bathrooms. Sitting on a plot of 1700 sqm, you have covered parking for 2 cars, and open but private parking for 4 more. In your garden, you also have your own tree house, swings, hammock, and playhouse for your kids. To enjoy some time with your family or friends, you have a beautiful barbecue area in front of the pool, as well as an outside jacuzzi. The property itself has an interior of 450 sqm, with 6 bedrooms – 4 of which are ensuite, and 5 full bathrooms + a guest toilet on the ground floor. The master bedroom has a gorgeous terrace that overlooks the entire garden and looks over to the sea! On top of that, there is a separate room with a massive walk-in closet and a vanity. The basement of this villa is an entire entertainment level with a cinema, kids' toy room, and 2 bedrooms – 1 of them ensuite. This villa is completely turnkey and is in an ideal location, being only minutes away from all the amenities and the beaches of Cancelada and Costalita. It's an absolute bargain for an astounding renovated home!