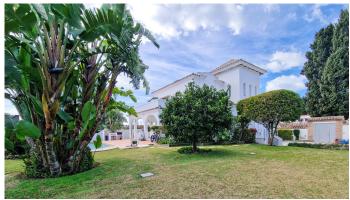

Welcome to this marvelous refurbished villa in Bel-Air, El Paraiso. This villa was fully renovated a few years ago with new flooring, kitchen, bedrooms, and all the bathrooms. Sitting on a plot of 1700 sqm, you have covered parking for 2 cars, and open but private parking for 4 more. In your garden, you also have your own tree house, swings, hammock, and playhouse for your kids. To enjoy some time with your family or friends, you have a beautiful barbecue area in front of the pool, as well as an outside jacuzzi. The property itself has an interior of 450 sqm, with 6 bedrooms – 4 of which are ensuite, and 5 full bathrooms + a guest toilet on the ground floor. The master bedroom has a gorgeous terrace that overlooks the entire garden and looks over to the sea! On top of that, there is a separate room with a massive walk-in closet and a vanity. The basement of this villa is an entire entertainment level with a cinema, kids' toy room, and 2 bedrooms – 1 of them ensuite. This villa is completely turnkey and is in an ideal location, being only minutes away from all the amenities and the beaches of Cancelada and Costalita. It's an absolute bargain for an astounding renovated home!