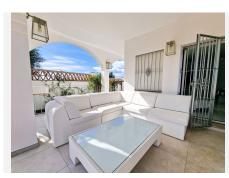

Welcome to this marvelous refurbished villa in Bel-Air, El Paraiso. This villa was fully renovated a few years ago with new flooring, kitchen, bedrooms, and all the bathrooms. Sitting on a plot of 1700 sqm, you have covered parking for 2 cars, and open but private parking for 4 more. In your garden, you also have your own tree house, swings, hammock, and playhouse for your kids. To enjoy some time with your family or friends, you have a beautiful barbecue area in front of the pool, as well as an outside jacuzzi. The property itself has an interior of 450 sqm, with 6 bedrooms – 4 of which are ensuite, and 5 full bathrooms + a guest toilet on the ground floor. The master bedroom has a gorgeous terrace that overlooks the entire garden and looks over to the sea! On top of that, there is a separate room with a massive walk-in closet and a vanity. The basement of this villa is an entire entertainment level with a cinema, kids' toy room, and 2 bedrooms – 1 of them ensuite. This villa is completely turnkey and is in an ideal location, being only minutes away from all the amenities and the beaches of Cancelada and Costalita. It's an absolute bargain for an astounding renovated home!