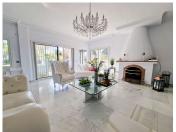

Welcome to this marvelous refurbished villa in Bel-Air, El Paraiso. This villa was fully renovated a few years ago with new flooring, kitchen, bedrooms, and all the bathrooms. Sitting on a plot of 1700 sqm, you have covered parking for 2 cars, and open but private parking for 4 more. In your garden, you also have your own tree house, swings, hammock, and playhouse for your kids. To enjoy some time with your family or friends, you have a beautiful barbecue area in front of the pool, as well as an outside jacuzzi. The property itself has an interior of 450 sqm, with 6 bedrooms – 4 of which are ensuite, and 5 full bathrooms + a guest toilet on the ground floor. The master bedroom has a gorgeous terrace that overlooks the entire garden and looks over to the sea! On top of that, there is a separate room with a massive walk-in closet and a vanity. The basement of this villa is an entire entertainment level with a cinema, kids' toy room, and 2 bedrooms – 1 of them ensuite. This villa is completely turnkey and is in an ideal location, being only minutes away from all the amenities and the beaches of Cancelada and Costalita. It's an absolute bargain for an astounding renovated home!