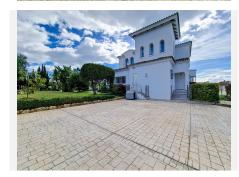

Welcome to this marvelous refurbished villa in Bel-Air, El Paraiso. This villa was fully renovated a few years ago with new flooring, kitchen, bedrooms, and all the bathrooms. Sitting on a plot of 1700 sqm, you have covered parking for 2 cars, and open but private parking for 4 more. In your garden, you also have your own tree house, swings, hammock, and playhouse for your kids. To enjoy some time with your family or friends, you have a beautiful barbecue area in front of the pool, as well as an outside jacuzzi. The property itself has an interior of 450 sqm, with 6 bedrooms – 4 of which are ensuite, and 5 full bathrooms + a guest toilet on the ground floor. The master bedroom has a gorgeous terrace that overlooks the entire garden and looks over to the sea! On top of that, there is a separate room with a massive walk-in closet and a vanity. The basement of this villa is an entire entertainment level with a cinema, kids' toy room, and 2 bedrooms – 1 of them ensuite. This villa is completely turnkey and is in an ideal location, being only minutes away from all the amenities and the beaches of Cancelada and Costalita. It's an absolute bargain for an astounding renovated home!