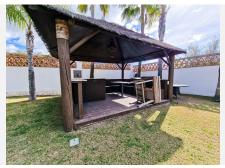

Welcome to this marvelous refurbished villa in Bel-Air, El Paraiso. This villa was fully renovated a few years ago with new flooring, kitchen, bedrooms, and all the bathrooms. Sitting on a plot of 1700 sqm, you have covered parking for 2 cars, and open but private parking for 4 more. In your garden, you also have your own tree house, swings, hammock, and playhouse for your kids. To enjoy some time with your family or friends, you have a beautiful barbecue area in front of the pool, as well as an outside jacuzzi. The property itself has an interior of 450 sqm, with 6 bedrooms – 4 of which are ensuite, and 5 full bathrooms + a guest toilet on the ground floor. The master bedroom has a gorgeous terrace that overlooks the entire garden and looks over to the sea! On top of that, there is a separate room with a massive walk-in closet and a vanity. The basement of this villa is an entire entertainment level with a cinema, kids' toy room, and 2 bedrooms – 1 of them ensuite. This villa is completely turnkey and is in an ideal location, being only minutes away from all the amenities and the beaches of Cancelada and Costalita. It's an absolute bargain for an astounding renovated home!