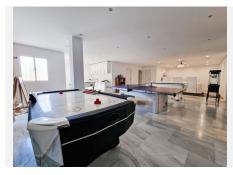

Welcome to this marvelous refurbished villa in Bel-Air, El Paraiso. This villa was fully renovated a few years ago with new flooring, kitchen, bedrooms, and all the bathrooms. Sitting on a plot of 1700 sqm, you have covered parking for 2 cars, and open but private parking for 4 more. In your garden, you also have your own tree house, swings, hammock, and playhouse for your kids. To enjoy some time with your family or friends, you have a beautiful barbecue area in front of the pool, as well as an outside jacuzzi. The property itself has an interior of 450 sqm, with 6 bedrooms – 4 of which are ensuite, and 5 full bathrooms + a guest toilet on the ground floor. The master bedroom has a gorgeous terrace that overlooks the entire garden and looks over to the sea! On top of that, there is a separate room with a massive walk-in closet and a vanity. The basement of this villa is an entire entertainment level with a cinema, kids' toy room, and 2 bedrooms – 1 of them ensuite. This villa is completely turnkey and is in an ideal location, being only minutes away from all the amenities and the beaches of Cancelada and Costalita. It's an absolute bargain for an astounding renovated home!