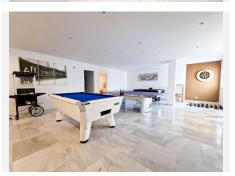

Welcome to this marvelous refurbished villa in Bel-Air, El Paraiso. This villa was fully renovated a few years ago with new flooring, kitchen, bedrooms, and all the bathrooms. Sitting on a plot of 1700 sqm, you have covered parking for 2 cars, and open but private parking for 4 more. In your garden, you also have your own tree house, swings, hammock, and playhouse for your kids. To enjoy some time with your family or friends, you have a beautiful barbecue area in front of the pool, as well as an outside jacuzzi. The property itself has an interior of 450 sqm, with 6 bedrooms – 4 of which are ensuite, and 5 full bathrooms + a guest toilet on the ground floor. The master bedroom has a gorgeous terrace that overlooks the entire garden and looks over to the sea! On top of that, there is a separate room with a massive walk-in closet and a vanity. The basement of this villa is an entire entertainment level with a cinema, kids' toy room, and 2 bedrooms – 1 of them ensuite. This villa is completely turnkey and is in an ideal location, being only minutes away from all the amenities and the beaches of Cancelada and Costalita. It's an absolute bargain for an astounding renovated home!