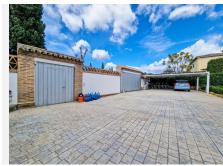

Welcome to this marvelous refurbished villa in Bel-Air, El Paraiso. This villa was fully renovated a few years ago with new flooring, kitchen, bedrooms, and all the bathrooms. Sitting on a plot of 1700 sqm, you have covered parking for 2 cars, and open but private parking for 4 more. In your garden, you also have your own tree house, swings, hammock, and playhouse for your kids. To enjoy some time with your family or friends, you have a beautiful barbecue area in front of the pool, as well as an outside jacuzzi. The property itself has an interior of 450 sqm, with 6 bedrooms – 4 of which are ensuite, and 5 full bathrooms + a guest toilet on the ground floor. The master bedroom has a gorgeous terrace that overlooks the entire garden and looks over to the sea! On top of that, there is a separate room with a massive walk-in closet and a vanity. The basement of this villa is an entire entertainment level with a cinema, kids' toy room, and 2 bedrooms – 1 of them ensuite. This villa is completely turnkey and is in an ideal location, being only minutes away from all the amenities and the beaches of Cancelada and Costalita. It's an absolute bargain for an astounding renovated home!