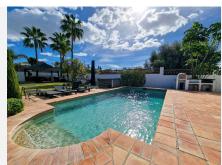

Welcome to this marvelous refurbished villa in Bel-Air, El Paraiso. This villa was fully renovated a few years ago with new flooring, kitchen, bedrooms, and all the bathrooms. Sitting on a plot of 1700 sqm, you have covered parking for 2 cars, and open but private parking for 4 more. In your garden, you also have your own tree house, swings, hammock, and playhouse for your kids. To enjoy some time with your family or friends, you have a beautiful barbecue area in front of the pool, as well as an outside jacuzzi. The property itself has an interior of 450 sqm, with 6 bedrooms – 4 of which are ensuite, and 5 full bathrooms + a guest toilet on the ground floor. The master bedroom has a gorgeous terrace that overlooks the entire garden and looks over to the sea! On top of that, there is a separate room with a massive walk-in closet and a vanity. The basement of this villa is an entire entertainment level with a cinema, kids' toy room, and 2 bedrooms – 1 of them ensuite. This villa is completely turnkey and is in an ideal location, being only minutes away from all the amenities and the beaches of Cancelada and Costalita. It's an absolute bargain for an astounding renovated home!