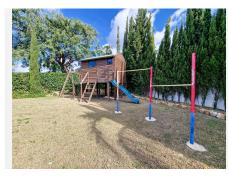

Welcome to this marvelous refurbished villa in Bel-Air, El Paraiso. This villa was fully renovated a few years ago with new flooring, kitchen, bedrooms, and all the bathrooms. Sitting on a plot of 1700 sqm, you have covered parking for 2 cars, and open but private parking for 4 more. In your garden, you also have your own tree house, swings, hammock, and playhouse for your kids. To enjoy some time with your family or friends, you have a beautiful barbecue area in front of the pool, as well as an outside jacuzzi. The property itself has an interior of 450 sqm, with 6 bedrooms – 4 of which are ensuite, and 5 full bathrooms + a guest toilet on the ground floor. The master bedroom has a gorgeous terrace that overlooks the entire garden and looks over to the sea! On top of that, there is a separate room with a massive walk-in closet and a vanity. The basement of this villa is an entire entertainment level with a cinema, kids' toy room, and 2 bedrooms – 1 of them ensuite. This villa is completely turnkey and is in an ideal location, being only minutes away from all the amenities and the beaches of Cancelada and Costalita. It's an absolute bargain for an astounding renovated home!