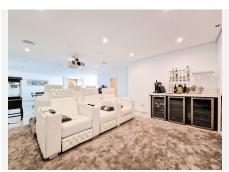

Welcome to this marvelous refurbished villa in Bel-Air, El Paraiso. This villa was fully renovated a few years ago with new flooring, kitchen, bedrooms, and all the bathrooms. Sitting on a plot of 1700 sqm, you have covered parking for 2 cars, and open but private parking for 4 more. In your garden, you also have your own tree house, swings, hammock, and playhouse for your kids. To enjoy some time with your family or friends, you have a beautiful barbecue area in front of the pool, as well as an outside jacuzzi. The property itself has an interior of 450 sqm, with 6 bedrooms – 4 of which are ensuite, and 5 full bathrooms + a guest toilet on the ground floor. The master bedroom has a gorgeous terrace that overlooks the entire garden and looks over to the sea! On top of that, there is a separate room with a massive walk-in closet and a vanity. The basement of this villa is an entire entertainment level with a cinema, kids' toy room, and 2 bedrooms – 1 of them ensuite. This villa is completely turnkey and is in an ideal location, being only minutes away from all the amenities and the beaches of Cancelada and Costalita. It's an absolute bargain for an astounding renovated home!