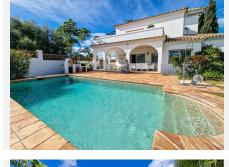

Welcome to this marvelous refurbished villa in Bel-Air, El Paraiso. This villa was fully renovated a few years ago with new flooring, kitchen, bedrooms, and all the bathrooms. Sitting on a plot of 1700 sqm, you have covered parking for 2 cars, and open but private parking for 4 more. In your garden, you also have your own tree house, swings, hammock, and playhouse for your kids. To enjoy some time with your family or friends, you have a beautiful barbecue area in front of the pool, as well as an outside jacuzzi. The property itself has an interior of 450 sqm, with 6 bedrooms – 4 of which are ensuite, and 5 full bathrooms + a guest toilet on the ground floor. The master bedroom has a gorgeous terrace that overlooks the entire garden and looks over to the sea! On top of that, there is a separate room with a massive walk-in closet and a vanity. The basement of this villa is an entire entertainment level with a cinema, kids' toy room, and 2 bedrooms – 1 of them ensuite. This villa is completely turnkey and is in an ideal location, being only minutes away from all the amenities and the beaches of Cancelada and Costalita. It's an absolute bargain for an astounding renovated home!