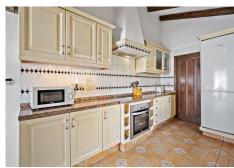

## HAUS 3 SCHLAFRÄUME 3 BÄDER IN FUENGIROLA

♥ Fuengirola

REF# V4644115 749.000 €

| BETTEN | BÄDER | GEBAUT | GRUNDRISS |
|--------|-------|--------|-----------|
| 3      | 3     | 220 m² | 541 m²    |

Traditional-style villa with fantastic sea views, just 400 meters from the beach. Built on 2 levels, the first floor features 2 bedrooms, 2 bathrooms, a spacious living room with fantastic sea views and beautiful vaulted ceilings, a roomy dining area with a fireplace, a fully equipped kitchen, along with another family dining area, and 2 terraces. On the lower floor, there is a magnificent and spacious bedroom with an ensuite bathroom and direct access to the gardens and pool.