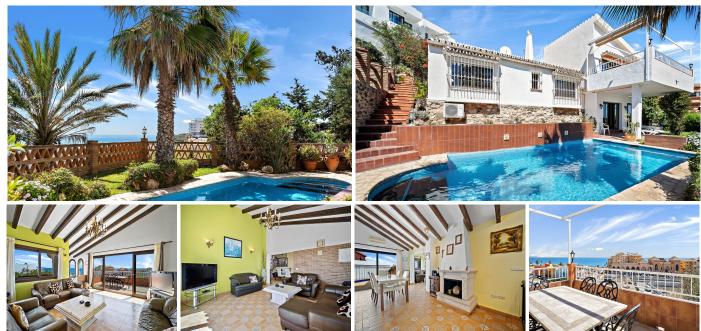

## HAUS 3 SCHLAFRÄUME 3 BÄDER IN FUENGIROLA

♥ Fuengirola

REF# V4644115 749.000 €

| BETTEN | BÄDER | GEBAUT | GRUNDRISS |
|--------|-------|--------|-----------|
| 3      | 3     | 220 m² | 541 m²    |

Traditional-style villa with fantastic sea views, just 400 meters from the beach. Built on 2 levels, the first floor features 2 bedrooms, 2 bathrooms, a spacious living room with fantastic sea views and beautiful vaulted ceilings, a roomy dining area with a fireplace, a fully equipped kitchen, along with another family dining area, and 2 terraces. On the lower floor, there is a magnificent and spacious bedroom with an ensuite bathroom and direct access to the gardens and pool.

The main bedroom and living room have underfloor heating, and all the bedrooms and the dining area have hot and cold air conditioning.

The villa is surrounded by a fully enclosed lush tropical mature garden with palm trees. It boasts a private 8m x 4m swimming pool, private off-street parking, a custom-made barbecue, and a total of six terraces around three sides of the villa.

With wonderful sea views from almost all rooms, a unique style, great luminosity, and an unbeatable

location near the beach, the Myramar shopping center, and several restaurants – all within a few minutes' walk, this villa is the ideal home for a family or an excellent holiday rental investment. In fact, the villa has been a highly successful holiday rental business for the last 15 years, with proven revenue and many repeat bookings. A new owner could easily continue its success. However, the villa was designed and built as a family home, equipped with all the attributes and sizes necessary to enjoy it as such