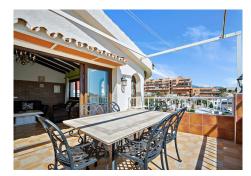

## HAUS 3 SCHLAFRÄUME 3 BÄDER IN FUENGIROLA

♥ Fuengirola

REF# V4644115 749.000 €

| BETTEN | BÄDER | GEBAUT | GRUNDRISS |
|--------|-------|--------|-----------|
| 3      | 3     | 220 m² | 541 m²    |

Traditional-style villa with fantastic sea views, just 400 meters from the beach. Built on 2 levels, the first floor features 2 bedrooms, 2 bathrooms, a spacious living room with fantastic sea views and beautiful vaulted ceilings, a roomy dining area with a fireplace, a fully equipped kitchen, along with another family dining area, and 2 terraces. On the lower floor, there is a magnificent and spacious bedroom with an ensuite bathroom and direct access to the gardens and pool.

The main bedroom and living room have underfloor heating, and all the bedrooms and the dining area have hot and cold air conditioning.

The villa is surrounded by a fully enclosed lush tropical mature garden with palm trees. It boasts a private 8m x 4m swimming pool, private off-street parking, a custom-made barbecue, and a total of six terraces around three sides of the villa.

With wonderful sea views from almost all rooms, a unique style, great luminosity, and an unbeatable

location near the beach, the Myramar shopping center, and several restaurants – all within a few minutes' walk, this villa is the ideal home for a family or an excellent holiday rental investment. In fact, the villa has been a highly successful holiday rental business for the last 15 years, with proven revenue and many repeat bookings. A new owner could easily continue its success. However, the villa was designed and built as a family home, equipped with all the attributes and sizes necessary to enjoy it as such