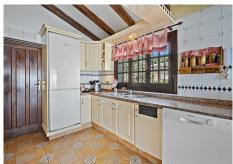

## HAUS 3 SCHLAFRÄUME 3 BÄDER IN FUENGIROLA

♥ Fuengirola

REF# V4644115 749.000 €

| BETTEN | BÄDER | GEBAUT | GRUNDRISS |
|--------|-------|--------|-----------|
| 3      | 3     | 220 m² | 541 m²    |

Traditional-style villa with fantastic sea views, just 400 meters from the beach. Built on 2 levels, the first floor features 2 bedrooms, 2 bathrooms, a spacious living room with fantastic sea views and beautiful vaulted ceilings, a roomy dining area with a fireplace, a fully equipped kitchen, along with another family dining area, and 2 terraces. On the lower floor, there is a magnificent and spacious bedroom with an ensuite bathroom and direct access to the gardens and pool.