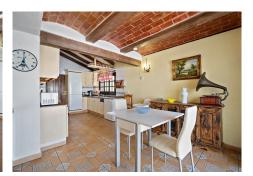

## HAUS 3 SCHLAFRÄUME 3 BÄDER IN FUENGIROLA

♥ Fuengirola

REF# V4644115 749.000 €

| BETTEN | BÄDER | GEBAUT | GRUNDRISS |
|--------|-------|--------|-----------|
| 3      | 3     | 220 m² | 541 m²    |

Traditional-style villa with fantastic sea views, just 400 meters from the beach. Built on 2 levels, the first floor features 2 bedrooms, 2 bathrooms, a spacious living room with fantastic sea views and beautiful vaulted ceilings, a roomy dining area with a fireplace, a fully equipped kitchen, along with another family dining area, and 2 terraces. On the lower floor, there is a magnificent and spacious bedroom with an ensuite bathroom and direct access to the gardens and pool.