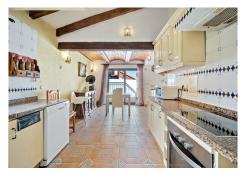

## HAUS 3 SCHLAFRÄUME 3 BÄDER IN FUENGIROLA

♥ Fuengirola

REF# V4644115 749.000 €

| BETTEN | BÄDER | GEBAUT | GRUNDRISS |
|--------|-------|--------|-----------|
| 3      | 3     | 220 m² | 541 m²    |

Traditional-style villa with fantastic sea views, just 400 meters from the beach. Built on 2 levels, the first floor features 2 bedrooms, 2 bathrooms, a spacious living room with fantastic sea views and beautiful vaulted ceilings, a roomy dining area with a fireplace, a fully equipped kitchen, along with another family dining area, and 2 terraces. On the lower floor, there is a magnificent and spacious bedroom with an ensuite bathroom and direct access to the gardens and pool.