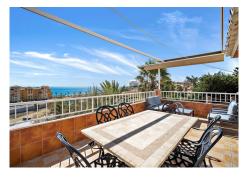

## HAUS 3 SCHLAFRÄUME 3 BÄDER IN FUENGIROLA

♥ Fuengirola

REF# V4644115 749.000 €

| BETTEN | BÄDER | GEBAUT | GRUNDRISS |
|--------|-------|--------|-----------|
| 3      | 3     | 220 m² | 541 m²    |

Traditional-style villa with fantastic sea views, just 400 meters from the beach. Built on 2 levels, the first floor features 2 bedrooms, 2 bathrooms, a spacious living room with fantastic sea views and beautiful vaulted ceilings, a roomy dining area with a fireplace, a fully equipped kitchen, along with another family dining area, and 2 terraces. On the lower floor, there is a magnificent and spacious bedroom with an ensuite bathroom and direct access to the gardens and pool.

The main bedroom and living room have underfloor heating, and all the bedrooms and the dining area have hot and cold air conditioning.

The villa is surrounded by a fully enclosed lush tropical mature garden with palm trees. It boasts a private 8m x 4m swimming pool, private off-street parking, a custom-made barbecue, and a total of six terraces around three sides of the villa.

With wonderful sea views from almost all rooms, a unique style, great luminosity, and an unbeatable

location near the beach, the Myramar shopping center, and several restaurants – all within a few minutes' walk, this villa is the ideal home for a family or an excellent holiday rental investment. In fact, the villa has been a highly successful holiday rental business for the last 15 years, with proven revenue and many repeat bookings. A new owner could easily continue its success. However, the villa was designed and built as a family home, equipped with all the attributes and sizes necessary to enjoy it as such