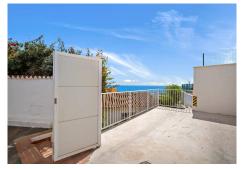

## HAUS 3 SCHLAFRÄUME 3 BÄDER IN FUENGIROLA

♥ Fuengirola

REF# V4644115 749.000 €

| BETTEN | BÄDER | GEBAUT | GRUNDRISS |
|--------|-------|--------|-----------|
| 3      | 3     | 220 m² | 541 m²    |

Traditional-style villa with fantastic sea views, just 400 meters from the beach. Built on 2 levels, the first floor features 2 bedrooms, 2 bathrooms, a spacious living room with fantastic sea views and beautiful vaulted ceilings, a roomy dining area with a fireplace, a fully equipped kitchen, along with another family dining area, and 2 terraces. On the lower floor, there is a magnificent and spacious bedroom with an ensuite bathroom and direct access to the gardens and pool.

The main bedroom and living room have underfloor heating, and all the bedrooms and the dining area have hot and cold air conditioning.

The villa is surrounded by a fully enclosed lush tropical mature garden with palm trees. It boasts a private 8m x 4m swimming pool, private off-street parking, a custom-made barbecue, and a total of six terraces around three sides of the villa.