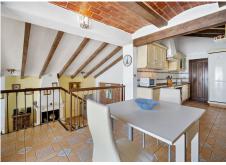

## HAUS 3 SCHLAFRÄUME 3 BÄDER IN FUENGIROLA

♥ Fuengirola

REF# V4644115 749.000 €

| BETTEN | BÄDER | GEBAUT | GRUNDRISS |
|--------|-------|--------|-----------|
| 3      | 3     | 220 m² | 541 m²    |

Traditional-style villa with fantastic sea views, just 400 meters from the beach. Built on 2 levels, the first floor features 2 bedrooms, 2 bathrooms, a spacious living room with fantastic sea views and beautiful vaulted ceilings, a roomy dining area with a fireplace, a fully equipped kitchen, along with another family dining area, and 2 terraces. On the lower floor, there is a magnificent and spacious bedroom with an ensuite bathroom and direct access to the gardens and pool.