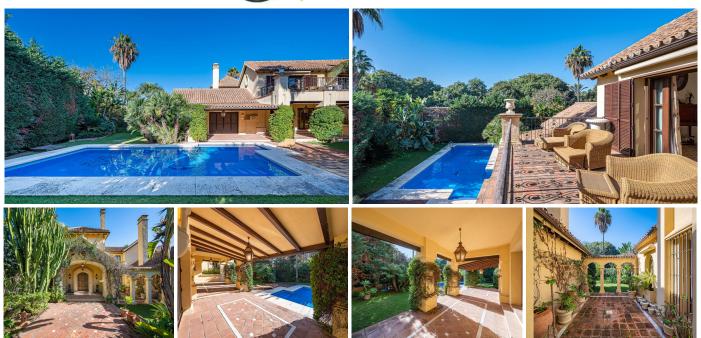

The exclusive family villa in classic Mediterranean style, built on a wonderful corner plot of 1300 m2, on the second line of the beach, is located in the area of Las Mimosas, between Puerto Banús and San Pedro surrounded by the best residential complexes in the area. , Ventura del Mar, Malibú or Guadalpín Banús. The property was built in 2007, solid and with perfect distribution, with high quality finishes in wood, marble, ceramic, clay, security enclosures, etc. combined with the rich decoration of the best classic style, thus creating an elegant and warm atmosphere throughout the home. Distributed over three levels, on the main floor we have the entrance hall, a hallway with access to the central patio with a fountain that leads to the two main living rooms with direct access to the covered terrace. The large independent traditional-style kitchen-dining room is fully equipped with great details and high-end appliances. On this same floor there are also two en-suite bedrooms and a guest toilet. On the upper floor there are two en-suite bedrooms. The main one is spectacular, with a dressing room and a large private terrace. The basement completes the luxurious home where the garage with capacity for three or four cars, laundry, toilet, bathroom, game room with billiards and machine room are distributed. The beautiful mature semi-tropical style garden is completed by the large rectangular pool. It offers underfloor heating throughout the house and A/C hot and