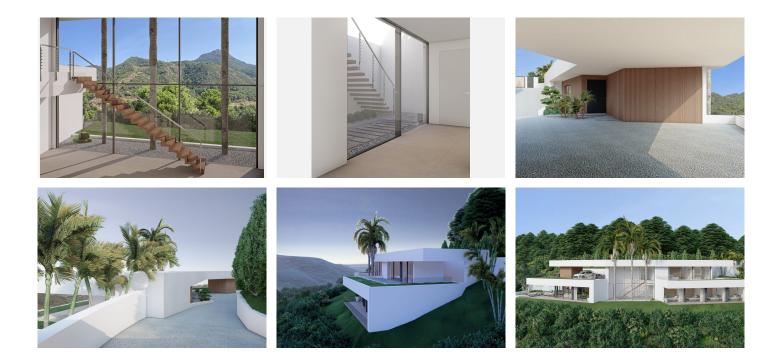

Presenting a contemporary Turnkey Signature Villa designed across two angled levels. A grand XXL window feature graces the spacious hall, creating a comfortable layout that separates sleeping quarters from the main living and entertainment spaces. Accessed from the upper level, the modern home boasts a sleek driveway with wooden accents leading to a vcovered parking area for 2 cars.

The top-floor master suite includes a dressing room and spacious bathroom, complemented by a private terrace offering relaxing views of the surrounding nature. Just below, in the same wing, you'll find 4 ample ensuite bedrooms, each with a dressing area and sliding doors to the garden. Further on the lower level, the southwest-facing section of the villa is thoughtfully designed to benefit from the natural sunlight. An open-plan kitchen, dining, and living area layout, extends to outdoor spaces perfect for dining and lounging, around a tempting swimming pool. A special sunken lounge area with a fire pit adds a touch of enchantment to starlit evenings. Nestled in the prestigious MonteMayor enclave within the renowned municipality of Benahavís, this gated community boasts 24-hour surveillance security amidst a stunning natural setting. Located between Marbella and Estepona, it's a short drive from coastal beaches, amenities, leisure spots, shopping areas, and some of the finest golf courses.