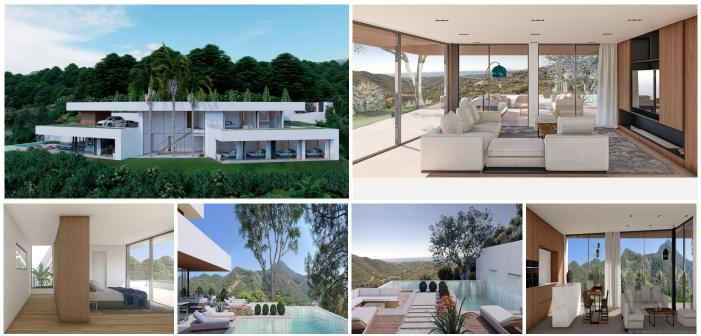

Presenting a contemporary Turnkey Signature Villa designed across two angled levels. A grand XXL window feature graces the spacious hall, creating a comfortable layout that separates sleeping quarters from the main living and entertainment spaces. Accessed from the upper level, the modern home boasts a sleek driveway with wooden accents leading to a vcovered parking area for 2 cars.

The top-floor master suite includes a dressing room and spacious bathroom, complemented by a private terrace offering relaxing views of the surrounding nature. Just below, in the same wing, you'll find 4 ample ensuite bedrooms, each with a dressing area and sliding doors to the garden. Further on the lower level, the southwest-facing section of the villa is thoughtfully designed to benefit from the natural sunlight. An open-plan kitchen, dining, and living area layout, extends to outdoor spaces perfect for dining and lounging, around a tempting swimming pool. A special sunken lounge area with a fire pit adds a touch of enchantment to starlit evenings. Nestled in the prestigious MonteMayor enclave within the renowned municipality of Benahavís, this gated community boasts 24-hour surveillance security amidst a stunning natural setting. Located between Marbella and Estepona, it's a short drive from coastal beaches, amenities, leisure spots, shopping areas, and some of the finest golf courses.

- Build on 2 Levels
- 5 Bedrooms En Suite
- Open Plan Living area
- Fully Fitted Kitchen and Bathrooms
- Covered Parking for 2 Cars
- Gated comunity w/ 24 hr Security
- Turnkey Delivery, with highest quality standards and maximal structural garanties.