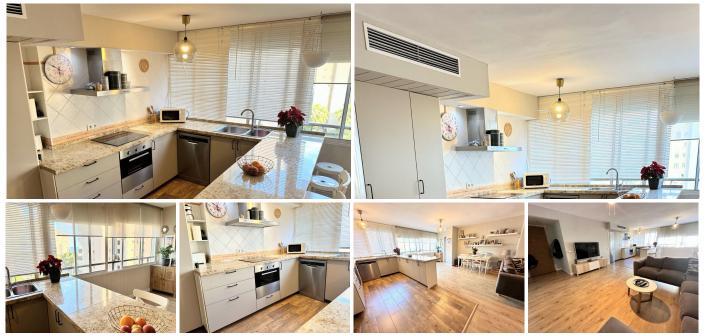

## WOHNUNG IM MITTLEREN STOCKWERK 2 SCHLAFRÄUME 1 BATHROOMS IN TORREMOLINOS

Torremolinos

REF# V4683940 412.000 €

BETTEN BÄDER GEBAUT
2 1 85 m²

Discover this exceptional property in one of the most privileged areas of Malaga. This charming 2-bedroom apartment, completely renovated, offers a unique living experience, combining comfort, beauty and convenience.

Upon entering, you will be greeted by a bright and welcoming space, ideal for relaxing or receiving visitors. The two bedrooms offer spaciousness and comfort, perfect for resting peacefully. Additionally, the bathroom is elegantly designed to meet your daily needs with style and functionality.

One of the most notable features is the modern air conditioning and heating system, ensuring a pleasant environment all year round. The property also has completely renovated electrical and plumbing installations.