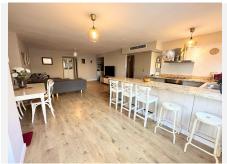

## WOHNUNG IM MITTLEREN STOCKWERK 2 SCHLAFRÄUME 1 BATHROOMS IN TORREMOLINOS

Torremolinos

REF# V4683940 412.000 €

BETTEN BÄDER GEBAUT
2 1 85 m²

Discover this exceptional property in one of the most privileged areas of Malaga. This charming 2-bedroom apartment, completely renovated, offers a unique living experience, combining comfort, beauty and convenience.

Upon entering, you will be greeted by a bright and welcoming space, ideal for relaxing or receiving visitors. The two bedrooms offer spaciousness and comfort, perfect for resting peacefully. Additionally, the bathroom is elegantly designed to meet your daily needs with style and functionality.