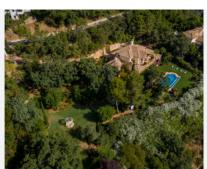

Set on an elevated and extensive 8.200 square metre plot with spectacular views across the surrounding countryside and valley down to the sea. The interiors of this stylish villa feature an entrance hall with double-height ceilings and stairs to the upper level. The hall leads to the lounge with fireplace and a separate formal dining room, both with direct access to the covered terrace which offers garden, pool and sea views. The ground floor also features a guest toilet, 2 bedrooms with en-suite bathrooms, fully fitted kitchen with central island and breakfast corner, pantry and exit to the side terrace with built-in barbecue.

The garden level offers a spacious lounge with exit to the garden, large fourth bedrooms with en-suite bathroom, sauna, wine cellar, garage for 3 cars and a staff bedroom with a shower room.

Outdoors, the immaculate garden has a heated swimming pool with electric cover, gazebo, manicured lawns and mature trees offering an idyllic setting to enjoy the impressive views.