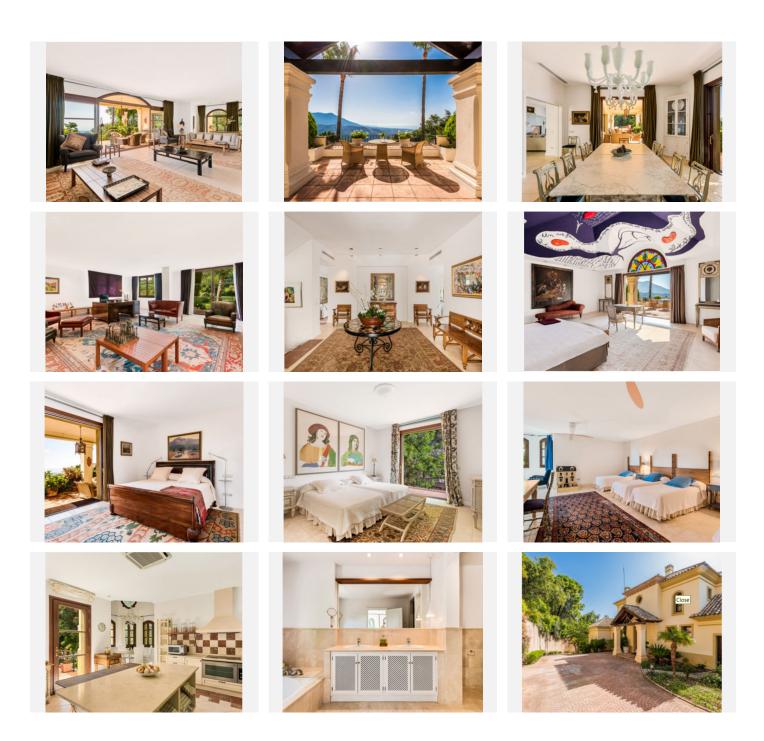

Set on an elevated and extensive 8.200 square metre plot with spectacular views across the surrounding countryside and valley down to the sea. The interiors of this stylish villa feature an entrance hall with double-height ceilings and stairs to the upper level. The hall leads to the lounge with fireplace and a separate formal dining room, both with direct access to the covered terrace which offers garden, pool and sea views. The ground floor also features a guest toilet, 2 bedrooms with en-suite bathrooms, fully fitted kitchen with central island and breakfast corner, pantry and exit to the side terrace with built-in barbecue.

The upper floor is entirely occupied by a master bedroom which has a marble bathroom ensuite and

WWW.VIVI-REALESTATE.COM WWW.VIVI-HOMES.COM

dressing area. From its private terrace, there are lovely sea views.

The garden level offers a spacious lounge with exit to the garden, large fourth bedrooms with en-suite bathroom, sauna, wine cellar, garage for 3 cars and a staff bedroom with a shower room.

Outdoors, the immaculate garden has a heated swimming pool with electric cover, gazebo, manicured lawns and mature trees offering an idyllic setting to enjoy the impressive views.