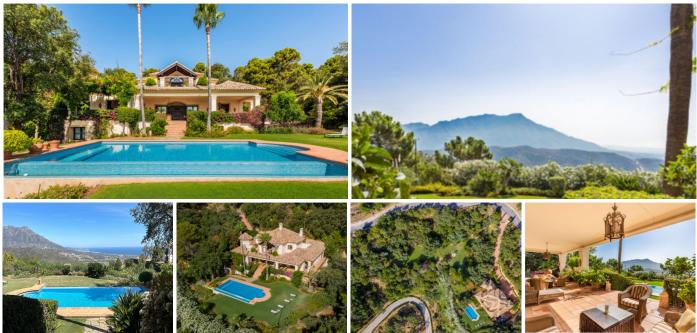

This lovely property is situated in one of the most exclusive country club living environments in Europe: La Zagaleta. Offering the ultimate in refined luxury, security, privacy, the bountiful natural surroundings of a former hunting estate and first-class amenities which include two beautifully manicured golf courses, each with a luxurious clubhouse, an elegant riding centre, racquet club, concierge services, heliport and 24-hour security.

Set on an elevated and extensive 8.200 square metre plot with spectacular views across the surrounding countryside and valley down to the sea. The interiors of this stylish villa feature an entrance hall with double-height ceilings and stairs to the upper level. The hall leads to the lounge with fireplace and a separate formal dining room, both with direct access to the covered terrace which offers garden, pool and sea views. The ground floor also features a guest toilet, 2 bedrooms with en-suite bathrooms, fully fitted kitchen with central island and breakfast corner, pantry and exit to the side terrace with built-in barbecue.

The garden level offers a spacious lounge with exit to the garden, large fourth bedrooms with en-suite bathroom, sauna, wine cellar, garage for 3 cars and a staff bedroom with a shower room.

Outdoors, the immaculate garden has a heated swimming pool with electric cover, gazebo, manicured lawns and mature trees offering an idyllic setting to enjoy the impressive views.