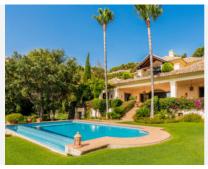

This lovely property is situated in one of the most exclusive country club living environments in Europe: La Zagaleta. Offering the ultimate in refined luxury, security, privacy, the bountiful natural surroundings of a former hunting estate and first-class amenities which include two beautifully manicured golf courses, each with a luxurious clubhouse, an elegant riding centre, racquet club, concierge services, heliport and 24-hour security.

Set on an elevated and extensive 8.200 square metre plot with spectacular views across the surrounding countryside and valley down to the sea. The interiors of this stylish villa feature an entrance hall with double-height ceilings and stairs to the upper level. The hall leads to the lounge with fireplace and a separate formal dining room, both with direct access to the covered terrace which offers garden, pool and sea views. The ground floor also features a guest toilet, 2 bedrooms with en-suite bathrooms, fully fitted kitchen with central island and breakfast corner, pantry and exit to the side terrace with built-in barbecue.