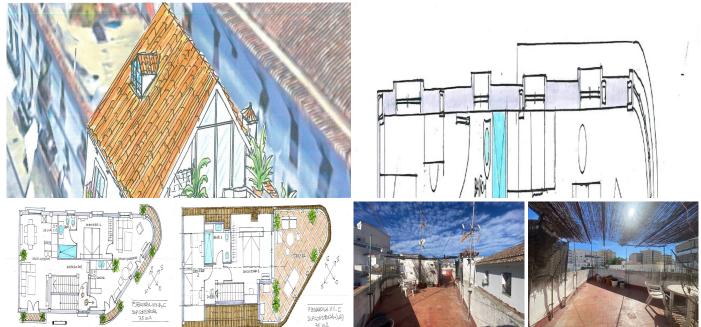

With these premises, the resulting building would have a total constructed area of 260m², distributed in two commercial premises on the ground floor and three homes, one home on the first floor, two homes on the second floor, one of them in a duplex with the attic and a porch.

House A, which occupies the entire first floor, has a living-dining room with integrated kitchen, two bathrooms and two bedrooms, one of them en suite, with a surface built of 75m<sup>2</sup>.

House B, located on the second floor, has a living-dining room with an integrated kitchen, a

bedroom suite and two balconies, an area of 46m2.

Housing C, is a duplex, has access from the second floor, counting on this floor with living room with integrated kitchen and balcony and on the third floor, it has a attic with two bedrooms, a bathroom and a terrace, with a constructed area of 75m<sup>2</sup>.