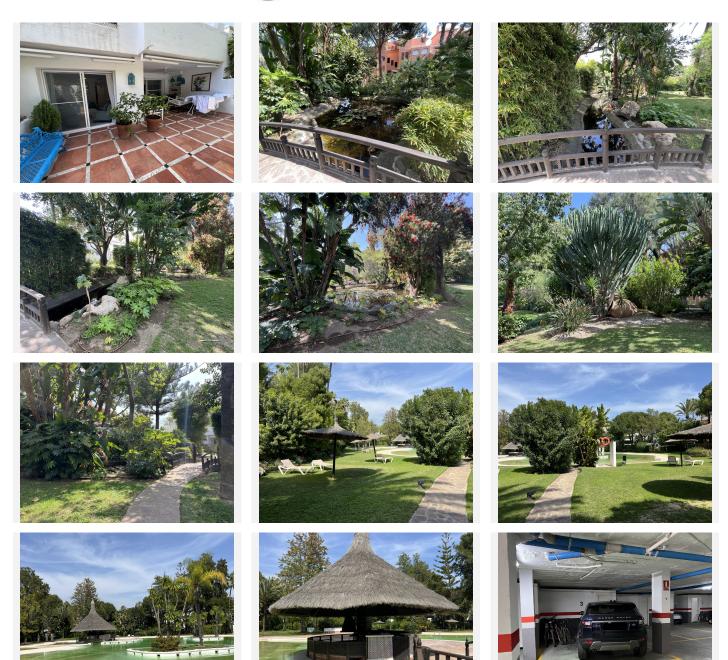

Step inside and be greeted by the inviting ambiance of this corner unit, offering dual access from both the front and back sides for added convenience and privacy. The apartment features its own private access to the meticulously maintained gardens, where a serene river meanders through the lush greenery, creating a tranquil oasis right at your doorstep.

Indulge in leisurely afternoons by the expansive beach-style pool, perfect for cooling off on warm summer days or soaking up the sun in style. With 24-hour security and gated access, you can enjoy peace of mind and security in this exclusive community.

Additionally, owners have exclusive access to a private padel court, providing the perfect opportunity for friendly matches and staying active.

Ideally situated less than a 10-minute walk from the beach, this apartment offers easy access to the golden sands and azure waters of the Mediterranean. Plus, with convenient access to the A7 in both east and west directions, exploring the vibrant coastal towns and cultural landmarks of the Costa del Sol is a breeze.