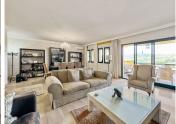

The entrance consists of a spacious hall connected to the bright main living room with dining area and fireplace. There's access to a guest toilet for maximum privacy for the owners, as each bedroom has its own ensuite bathroom. The spacious kitchen is independent and fully equipped with Bosch appliances; it has access to the separate laundry room with ventilation.