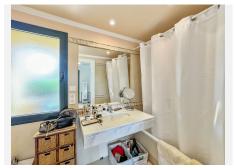

The entrance consists of a spacious hall connected to the bright main living room with dining area and fireplace. There's access to a guest toilet for maximum privacy for the owners, as each bedroom has its own ensuite bathroom. The spacious kitchen is independent and fully equipped with Bosch appliances; it has access to the separate laundry room with ventilation.