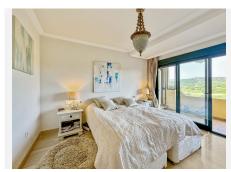

The entrance consists of a spacious hall connected to the bright main living room with dining area and fireplace. There's access to a guest toilet for maximum privacy for the owners, as each bedroom has its own ensuite bathroom. The spacious kitchen is independent and fully equipped with Bosch appliances; it has access to the separate laundry room with ventilation.

To the left of the hall, there is the distributor with built-in wardrobes that leads to the bedrooms. The spectacular master suite has its own walk-in dressing room, double ensuite bathroom with window and is connected to the terrace from which one can enjoy panoramic views of the Almenara golf course, sea, mountains and lake.