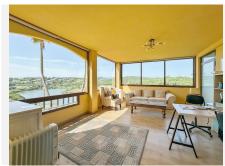

The entrance consists of a spacious hall connected to the bright main living room with dining area and fireplace. There's access to a guest toilet for maximum privacy for the owners, as each bedroom has its own ensuite bathroom. The spacious kitchen is independent and fully equipped with Bosch appliances; it has access to the separate laundry room with ventilation.

As for the main private terrace, it has enough space for an outdoor dining area with a barbecue and chillout space. Its totally panoramic views of the lake, golf course and mountains are spectacular, as is its southwest orientation.