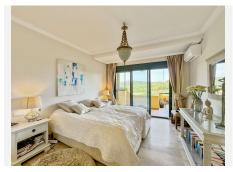

The entrance consists of a spacious hall connected to the bright main living room with dining area and fireplace. There's access to a guest toilet for maximum privacy for the owners, as each bedroom has its own ensuite bathroom. The spacious kitchen is independent and fully equipped with Bosch appliances; it has access to the separate laundry room with ventilation.

To the left of the hall, there is the distributor with built-in wardrobes that leads to the bedrooms. The spectacular master suite has its own walk-in dressing room, double ensuite bathroom with window and is connected to the terrace from which one can enjoy panoramic views of the Almenara golf course, sea, mountains and lake.