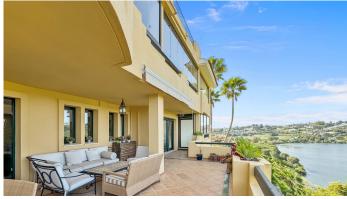

As for the main private terrace, it has enough space for an outdoor dining area with a barbecue and chillout space. Its totally panoramic views of the lake, golf course and mountains are spectacular, as is its southwest orientation.

To the left of the hall, there is the distributor with built-in wardrobes that leads to the bedrooms. The spectacular master suite has its own walk-in dressing room, double ensuite bathroom with window and is connected to the terrace from which one can enjoy panoramic views of the Almenara golf course, sea, mountains and lake.