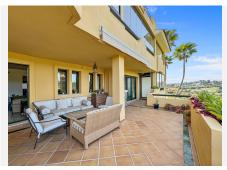

As for the main private terrace, it has enough space for an outdoor dining area with a barbecue and chillout space. Its totally panoramic views of the lake, golf course and mountains are spectacular, as is its southwest orientation.

To the left of the hall, there is the distributor with built-in wardrobes that leads to the bedrooms. The spectacular master suite has its own walk-in dressing room, double ensuite bathroom with window and is connected to the terrace from which one can enjoy panoramic views of the Almenara golf course, sea, mountains and lake.