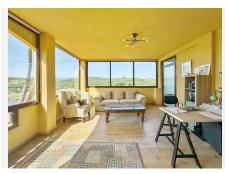

The entrance consists of a spacious hall connected to the bright main living room with dining area and fireplace. There's access to a guest toilet for maximum privacy for the owners, as each bedroom has its own ensuite bathroom. The spacious kitchen is independent and fully equipped with Bosch appliances; it has access to the separate laundry room with ventilation.

As for the main private terrace, it has enough space for an outdoor dining area with a barbecue and chillout space. Its totally panoramic views of the lake, golf course and mountains are spectacular, as is its southwest orientation.