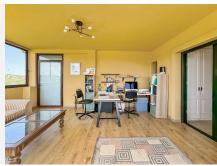

One of the guest bedrooms is double, with floor-to-ceiling windows, built-in wardrobes, its own ensuite bathroom and connected to the totally private terrace with views of the swimming pool and golf. The other guest room, also double, with built-in wardrobes and ensuite bathroom, has access to the covered and closed terrace with glass windows, which can be used as an office and enjoys impressive views of the nature.