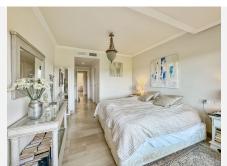

To the left of the hall, there is the distributor with built-in wardrobes that leads to the bedrooms. The spectacular master suite has its own walk-in dressing room, double ensuite bathroom with window and is connected to the terrace from which one can enjoy panoramic views of the Almenara golf course, sea, mountains and lake.

One of the guest bedrooms is double, with floor-to-ceiling windows, built-in wardrobes, its own ensuite bathroom and connected to the totally private terrace with views of the swimming pool and golf. The other guest room, also double, with built-in wardrobes and ensuite bathroom, has access to the covered and closed terrace with glass windows, which can be used as an office and enjoys impressive views of the nature.