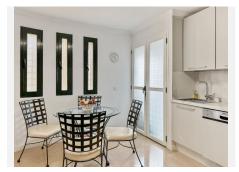

The entrance consists of a spacious hall connected to the bright main living room with dining area and fireplace. There's access to a guest toilet for maximum privacy for the owners, as each bedroom has its own ensuite bathroom. The spacious kitchen is independent and fully equipped with Bosch appliances; it has access to the separate laundry room with ventilation.