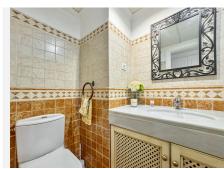

The entrance consists of a spacious hall connected to the bright main living room with dining area and fireplace. There's access to a guest toilet for maximum privacy for the owners, as each bedroom has its own ensuite bathroom. The spacious kitchen is independent and fully equipped with Bosch appliances; it has access to the separate laundry room with ventilation.

The apartment boasts high-end qualities from its construction to every detail of its finishes: intercom, 24-hour security system with alarm, marble floors, double-glazed windows, centralized hot and cold air conditioning, fireplace, safe., built-in wardrobes, Bosch appliances and top-of-the-range toilets. Additionally, it comes with two parking spaces and a storage room.