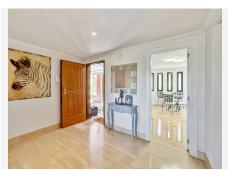

The entrance consists of a spacious hall connected to the bright main living room with dining area and fireplace. There's access to a guest toilet for maximum privacy for the owners, as each bedroom has its own ensuite bathroom. The spacious kitchen is independent and fully equipped with Bosch appliances; it has access to the separate laundry room with ventilation.