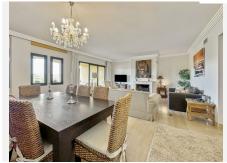

The entrance consists of a spacious hall connected to the bright main living room with dining area and fireplace. There's access to a guest toilet for maximum privacy for the owners, as each bedroom has its own ensuite bathroom. The spacious kitchen is independent and fully equipped with Bosch appliances; it has access to the separate laundry room with ventilation.