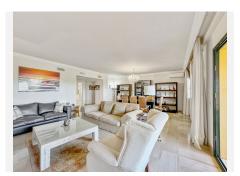

The entrance consists of a spacious hall connected to the bright main living room with dining area and fireplace. There's access to a guest toilet for maximum privacy for the owners, as each bedroom has its own ensuite bathroom. The spacious kitchen is independent and fully equipped with Bosch appliances; it has access to the separate laundry room with ventilation.