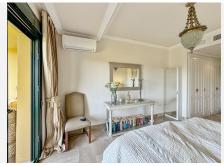

The entrance consists of a spacious hall connected to the bright main living room with dining area and fireplace. There's access to a guest toilet for maximum privacy for the owners, as each bedroom has its own ensuite bathroom. The spacious kitchen is independent and fully equipped with Bosch appliances; it has access to the separate laundry room with ventilation.

The apartment boasts high-end qualities from its construction to every detail of its finishes: intercom, 24-hour security system with alarm, marble floors, double-glazed windows, centralized hot and cold air conditioning, fireplace, safe., built-in wardrobes, Bosch appliances and top-of-the-range toilets. Additionally, it comes with two parking spaces and a storage room.