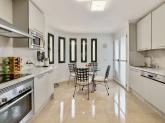

The entrance consists of a spacious hall connected to the bright main living room with dining area and fireplace. There's access to a guest toilet for maximum privacy for the owners, as each bedroom has its own ensuite bathroom. The spacious kitchen is independent and fully equipped with Bosch appliances; it has access to the separate laundry room with ventilation.