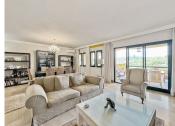

The entrance consists of a spacious hall connected to the bright main living room with dining area and fireplace. There's access to a guest toilet for maximum privacy for the owners, as each bedroom has its own ensuite bathroom. The spacious kitchen is independent and fully equipped with Bosch appliances; it has access to the separate laundry room with ventilation.