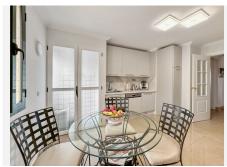

The entrance consists of a spacious hall connected to the bright main living room with dining area and fireplace. There's access to a guest toilet for maximum privacy for the owners, as each bedroom has its own ensuite bathroom. The spacious kitchen is independent and fully equipped with Bosch appliances; it has access to the separate laundry room with ventilation.