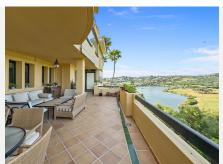

As for the main private terrace, it has enough space for an outdoor dining area with a barbecue and chillout space. Its totally panoramic views of the lake, golf course and mountains are spectacular, as is its southwest orientation.

To the left of the hall, there is the distributor with built-in wardrobes that leads to the bedrooms. The spectacular master suite has its own walk-in dressing room, double ensuite bathroom with window and is connected to the terrace from which one can enjoy panoramic views of the Almenara golf course, sea, mountains and lake.