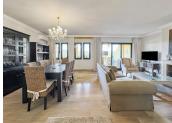

The entrance consists of a spacious hall connected to the bright main living room with dining area and fireplace. There's access to a guest toilet for maximum privacy for the owners, as each bedroom has its own ensuite bathroom. The spacious kitchen is independent and fully equipped with Bosch appliances; it has access to the separate laundry room with ventilation.