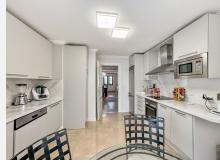

The entrance consists of a spacious hall connected to the bright main living room with dining area and fireplace. There's access to a guest toilet for maximum privacy for the owners, as each bedroom has its own ensuite bathroom. The spacious kitchen is independent and fully equipped with Bosch appliances; it has access to the separate laundry room with ventilation.