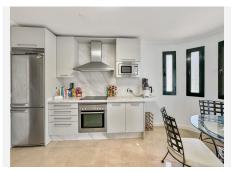

The entrance consists of a spacious hall connected to the bright main living room with dining area and fireplace. There's access to a guest toilet for maximum privacy for the owners, as each bedroom has its own ensuite bathroom. The spacious kitchen is independent and fully equipped with Bosch appliances; it has access to the separate laundry room with ventilation.