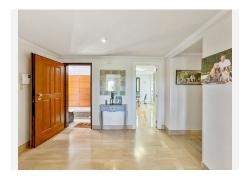

The entrance consists of a spacious hall connected to the bright main living room with dining area and fireplace. There's access to a guest toilet for maximum privacy for the owners, as each bedroom has its own ensuite bathroom. The spacious kitchen is independent and fully equipped with Bosch appliances; it has access to the separate laundry room with ventilation.