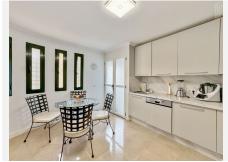

The entrance consists of a spacious hall connected to the bright main living room with dining area and fireplace. There's access to a guest toilet for maximum privacy for the owners, as each bedroom has its own ensuite bathroom. The spacious kitchen is independent and fully equipped with Bosch appliances; it has access to the separate laundry room with ventilation.