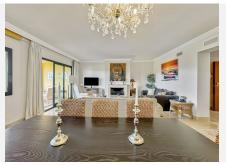

The entrance consists of a spacious hall connected to the bright main living room with dining area and fireplace. There's access to a guest toilet for maximum privacy for the owners, as each bedroom has its own ensuite bathroom. The spacious kitchen is independent and fully equipped with Bosch appliances; it has access to the separate laundry room with ventilation.