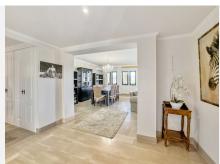

The entrance consists of a spacious hall connected to the bright main living room with dining area and fireplace. There's access to a guest toilet for maximum privacy for the owners, as each bedroom has its own ensuite bathroom. The spacious kitchen is independent and fully equipped with Bosch appliances; it has access to the separate laundry room with ventilation.