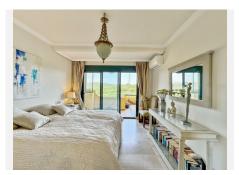

The entrance consists of a spacious hall connected to the bright main living room with dining area and fireplace. There's access to a guest toilet for maximum privacy for the owners, as each bedroom has its own ensuite bathroom. The spacious kitchen is independent and fully equipped with Bosch appliances; it has access to the separate laundry room with ventilation.

To the left of the hall, there is the distributor with built-in wardrobes that leads to the bedrooms. The spectacular master suite has its own walk-in dressing room, double ensuite bathroom with window and is connected to the terrace from which one can enjoy panoramic views of the Almenara golf course, sea, mountains and lake.