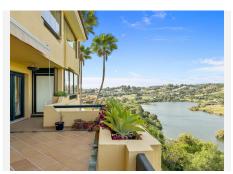

As for the main private terrace, it has enough space for an outdoor dining area with a barbecue and chillout space. Its totally panoramic views of the lake, golf course and mountains are spectacular, as is its southwest orientation.

To the left of the hall, there is the distributor with built-in wardrobes that leads to the bedrooms. The spectacular master suite has its own walk-in dressing room, double ensuite bathroom with window and is connected to the terrace from which one can enjoy panoramic views of the Almenara golf course, sea, mountains and lake.