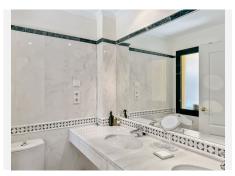

The entrance consists of a spacious hall connected to the bright main living room with dining area and fireplace. There's access to a guest toilet for maximum privacy for the owners, as each bedroom has its own ensuite bathroom. The spacious kitchen is independent and fully equipped with Bosch appliances; it has access to the separate laundry room with ventilation.

The apartment boasts high-end qualities from its construction to every detail of its finishes: intercom, 24-hour security system with alarm, marble floors, double-glazed windows, centralized hot and cold air conditioning, fireplace, safe., built-in wardrobes, Bosch appliances and top-of-the-range toilets. Additionally, it comes with two parking spaces and a storage room.