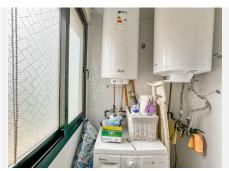

The entrance consists of a spacious hall connected to the bright main living room with dining area and fireplace. There's access to a guest toilet for maximum privacy for the owners, as each bedroom has its own ensuite bathroom. The spacious kitchen is independent and fully equipped with Bosch appliances; it has access to the separate laundry room with ventilation.