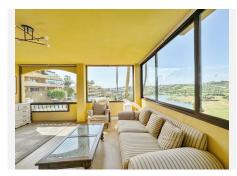

As for the main private terrace, it has enough space for an outdoor dining area with a barbecue and chillout space. Its totally panoramic views of the lake, golf course and mountains are spectacular, as is its southwest orientation.