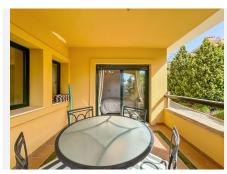

As for the main private terrace, it has enough space for an outdoor dining area with a barbecue and chillout space. Its totally panoramic views of the lake, golf course and mountains are spectacular, as is its southwest orientation.

One of the guest bedrooms is double, with floor-to-ceiling windows, built-in wardrobes, its own ensuite bathroom and connected to the totally private terrace with views of the swimming pool and golf. The other guest room, also double, with built-in wardrobes and ensuite bathroom, has access to the covered and closed terrace with glass windows, which can be used as an office and enjoys impressive views of the nature.