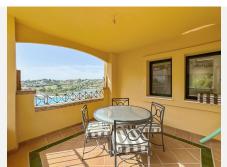

As for the main private terrace, it has enough space for an outdoor dining area with a barbecue and chillout space. Its totally panoramic views of the lake, golf course and mountains are spectacular, as is its southwest orientation.

To the left of the hall, there is the distributor with built-in wardrobes that leads to the bedrooms. The spectacular master suite has its own walk-in dressing room, double ensuite bathroom with window and is connected to the terrace from which one can enjoy panoramic views of the Almenara golf course, sea, mountains and lake.