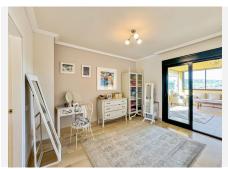

One of the guest bedrooms is double, with floor-to-ceiling windows, built-in wardrobes, its own ensuite bathroom and connected to the totally private terrace with views of the swimming pool and golf. The other guest room, also double, with built-in wardrobes and ensuite bathroom, has access to the covered and closed terrace with glass windows, which can be used as an office and enjoys impressive views of the nature.