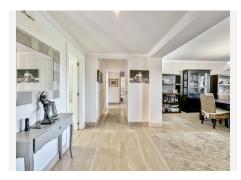

The entrance consists of a spacious hall connected to the bright main living room with dining area and fireplace. There's access to a guest toilet for maximum privacy for the owners, as each bedroom has its own ensuite bathroom. The spacious kitchen is independent and fully equipped with Bosch appliances; it has access to the separate laundry room with ventilation.