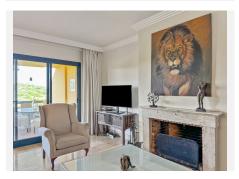

The entrance consists of a spacious hall connected to the bright main living room with dining area and fireplace. There's access to a guest toilet for maximum privacy for the owners, as each bedroom has its own ensuite bathroom. The spacious kitchen is independent and fully equipped with Bosch appliances; it has access to the separate laundry room with ventilation.

The apartment boasts high-end qualities from its construction to every detail of its finishes: intercom, 24-hour security system with alarm, marble floors, double-glazed windows, centralized hot and cold air conditioning, fireplace, safe., built-in wardrobes, Bosch appliances and top-of-the-range toilets. Additionally, it comes with two parking spaces and a storage room.