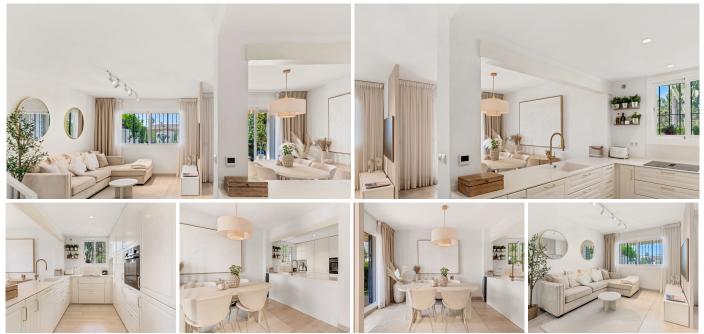

Set within a gated urbanization with immaculate mature grounds and a beautiful swimming pool, this semidetached townhouse is an amazing find in the current market!

The house has been fully renovated with superb qualities and great attention to detail. The interior design is elegant & sophisticated, maximizing the space inside and giving each space plenty of light.

On the ground floor we have the entrance hall leading into the living area which boasts a beautifully detailed and practical open plan kitchen.

Within the living room there is a subtle divider separating the lounge and dining areas and from here we can access the spacious terrace fitted with a wooden deck and equipped with awnings.

Also on this floor we have a bathroom with walk-in shower and custom crafted carpentry houses the laundry machine & dryer. Always handy within a townhouse set-up, there is a bedroom on the ground floor which is perfect for guests, elderly people or to be used as an office space.