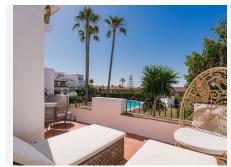

Upstairs we have the master bedroom with access to the sunny top terrace with lounge and sunbathing areas, all overlooking the garden & pool area.

The bathroom upstairs is very spacious with a walk-in shower as well as a bathtub. Lastly, we have a third bedroom and on the upstairs landing is access to a back terrace with storage area.