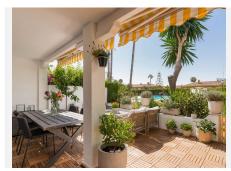

On the ground floor we have the entrance hall leading into the living area which boasts a beautifully detailed and practical open plan kitchen.

Within the living room there is a subtle divider separating the lounge and dining areas and from here we can access the spacious terrace fitted with a wooden deck and equipped with awnings.