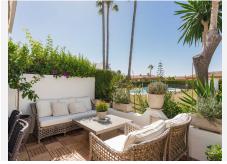

On the ground floor we have the entrance hall leading into the living area which boasts a beautifully detailed and practical open plan kitchen.

Within the living room there is a subtle divider separating the lounge and dining areas and from here we can access the spacious terrace fitted with a wooden deck and equipped with awnings.