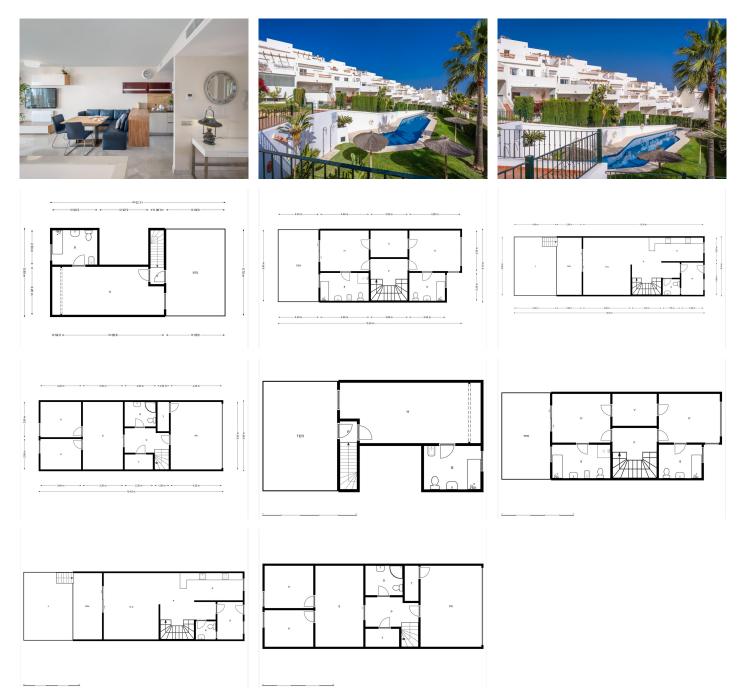

It develops on three floors plus a multi-use semi-basement plant, in a garage area has two parking spaces and a closed storage room.

With almost 90 m2. of terraces and one of them with glass curtain to use all year round. It has 5 rooms, three of them are bedrooms with en suite bathroom. It has different environments and stays for multiple uses and enjoy the whole family.

A private garden of fruit trees that communicates with the common areas and pool of the urbanization.

On the first floor there are two spacious rooms with en-suite bathroom communicated by a dressing room. On the second floor, a room with a dull ceiling, and en-suite bathroom. Both floors have access to their corresponding terraces with spectacular sea and coast views.. .The basement floor is distributed in living room, two bedrooms, a bathroom and direct access to the garage with two parking spaces and storage...Located in an urbanization only of townhouses, it is located inside fully enclosed and private residential with 24 hours security, communal swimming pool, gym and landscaped green areas.

Townhouse, Manilva, Costa del Sol.

3 Bedrooms, 4.5 Bathrooms, Built 250 m², Terrace 83 m², Garden/Plot 43 m².

Setting: Urbanisation.
Orientation: South East.
Condition: Excellent.
Pool: Communal.

Climate Control: Air Conditioning, Central Heating.