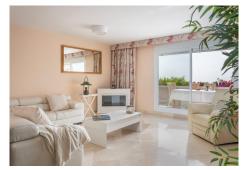

It develops on three floors plus a multi-use semi-basement plant, in a garage area has two parking spaces and a closed storage room.

With almost 90 m2. of terraces and one of them with glass curtain to use all year round. It has 5 rooms, three of them are bedrooms with en suite bathroom. It has different environments and stays for multiple uses and enjoy the whole family.

Views: Sea, Mountain, Panoramic, Pool.

Features: Covered Terrace, Fitted Wardrobes, Private Terrace, Solarium, Gym, Storage Room, Ensuite

Bathroom, Marble Flooring, Double Glazing, Basement.

Furniture : Not Furnished. Kitchen : Fully Fitted.