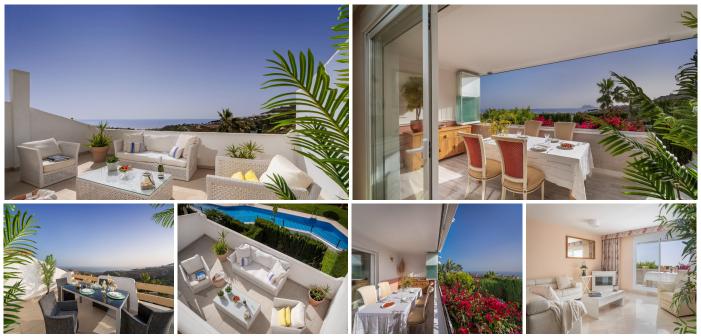

Casa " The Best View granddaughter " is a townhouse in the urbanization Bahia de las Rocas, which as its name indicates has spectacular views of the sea and Gibraltar. A few miles from the beach make this house a privileged place.

South facing and panoramic views to the mountains, the Mediterranean Sea, the Rock of Gibraltar and the African Coast, in a quiet environment, near beaches, leisure areas and exclusive areas such as Sotogrande, a paradise for lovers of security, tranquility, nature and sports of the whole family.

It develops on three floors plus a multi-use semi-basement plant, in a garage area has two parking spaces and a closed storage room.

With almost 90 m2. of terraces and one of them with glass curtain to use all year round. It has 5 rooms, three of them are bedrooms with en suite bathroom. It has different environments and stays for multiple uses and enjoy the whole family.

A private garden of fruit trees that communicates with the common areas and pool of the urbanization.

On the first floor there are two spacious rooms with en-suite bathroom communicated by a dressing room. On the second floor, a room with a dull ceiling, and en-suite bathroom. Both floors have access to their corresponding terraces with spectacular sea and coast views.. .The basement floor is distributed in living room, two bedrooms, a bathroom and direct access to the garage with two parking spaces and storage...Located in an urbanization only of townhouses, it is located inside fully enclosed and private residential with 24 hours security, communal swimming pool, gym and landscaped green areas.

Townhouse, Manilva, Costa del Sol.

3 Bedrooms, 4.5 Bathrooms, Built 250 m², Terrace 83 m², Garden/Plot 43 m².

Setting: Urbanisation.
Orientation: South East.
Condition: Excellent.
Pool: Communal.

Climate Control: Air Conditioning, Central Heating.

Views: Sea, Mountain, Panoramic, Pool.

Features: Covered Terrace, Fitted Wardrobes, Private Terrace, Solarium, Gym, Storage Room, Ensuite

Bathroom, Marble Flooring, Double Glazing, Basement.

Furniture : Not Furnished. Kitchen : Fully Fitted.