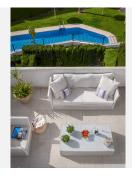

## STADTHAUS 3 SCHLAFRÄUME 4.5 BÄDER IN MANILVA

Manilva

REF# V4402486 495.000 €

| BETTEN | BÄDER | GEBAUT | GRUNDRISS | TERRACE |
|--------|-------|--------|-----------|---------|
| 3      | 4.5   | 250 m² | 43 m²     | 83 m²   |

It develops on three floors plus a multi-use semi-basement plant, in a garage area has two parking spaces and a closed storage room.

With almost 90 m2. of terraces and one of them with glass curtain to use all year round. It has 5 rooms, three of them are bedrooms with en suite bathroom. It has different environments and stays for multiple uses and enjoy the whole family.

A private garden of fruit trees that communicates with the common areas and pool of the urbanization.

On the first floor there are two spacious rooms with en-suite bathroom communicated by a dressing room. On the second floor, a room with a dull ceiling, and en-suite bathroom. Both floors have access to their corresponding terraces with spectacular sea and coast views.. .The basement floor is distributed in living room, two bedrooms, a bathroom and direct access to the garage with two parking spaces and storage...Located in an urbanization only of townhouses, it is located inside fully enclosed and private residential with 24 hours security, communal swimming pool, gym and landscaped green areas.

Townhouse, Manilva, Costa del Sol.

3 Bedrooms, 4.5 Bathrooms, Built 250 m², Terrace 83 m², Garden/Plot 43 m².

Setting: Urbanisation.
Orientation: South East.
Condition: Excellent.
Pool: Communal.

Climate Control: Air Conditioning, Central Heating.

Views: Sea, Mountain, Panoramic, Pool.

Features: Covered Terrace, Fitted Wardrobes, Private Terrace, Solarium, Gym, Storage Room, Ensuite

Bathroom, Marble Flooring, Double Glazing, Basement.

Furniture : Not Furnished. Kitchen : Fully Fitted.