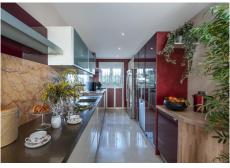

Views: Sea, Mountain, Panoramic, Pool.

Features: Covered Terrace, Fitted Wardrobes, Private Terrace, Solarium, Gym, Storage Room, Ensuite

Bathroom, Marble Flooring, Double Glazing, Basement.

Furniture : Not Furnished. Kitchen : Fully Fitted.