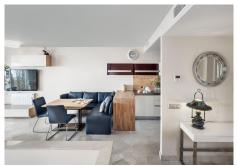

It develops on three floors plus a multi-use semi-basement plant, in a garage area has two parking spaces and a closed storage room.

With almost 90 m2. of terraces and one of them with glass curtain to use all year round. It has 5 rooms, three of them are bedrooms with en suite bathroom. It has different environments and stays for multiple uses and enjoy the whole family.

Townhouse, Manilva, Costa del Sol.

3 Bedrooms, 4.5 Bathrooms, Built 250 m², Terrace 83 m², Garden/Plot 43 m².

Setting: Urbanisation.
Orientation: South East.
Condition: Excellent.
Pool: Communal.

Climate Control: Air Conditioning, Central Heating.