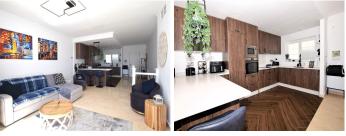

A beautifully renovated townhouse in the highly sought-after community of Aloha Pueblo, Nueva Andalucía/Puerto Banús (Marbella.) This fabulous townhouse enjoys a south facing orientation, allowing for plenty of sunshine and light to brighten up the house. The roof solarium enjoys plenty of outdoor space and wonderful sea views! The property consists of an open-plan, kitchen and living area, leading out to the terrace and roof solarium. There are 2 en-suite double bedrooms and an extra W/C. The property has been recently renovated to a very high standard, with unique features and exquisite interior design. Features include an electric awning, LED features throughout the house, solar powered outdoor shower, designer balustrade, entire new air conditioning system (including all pipes) and double glazed windows. The property comes with an underground parking space and storage room. The community also offers beautifully kept communal gardens and swimming pool.