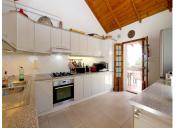

This wonderful, south facing country property is presented to a high standard and it comprises of a main two-bedroom villa and an independent guest house. All bedrooms and living room have independent aircon for cooling and heating. The property is very close to Laguna Village and it is less than a ten minute drive to the beach and Estepona town. It stands out for its charming style and quiet location. A large private plot and not overlooked, located around a central swimming pool with a huge garden containing palm trees and fruit trees such as mangoes, lemons and many others. Around the pool you may find comfortable outdoor seating next to the gas powered barbecue, sun loungers, a small pool table, table football and air hockey table. Main villa — Two bedrooms: An en-suite master bedroom with a super king size bed (180x200cm) and the second bedroom also with a king size bed (150x200cm). Two bathrooms: En-suite with bath and a separate shower, WC, bidet and sink. The family bathroom has a walk-in shower, WC and sink. A fully fitted kitchen with all mod-cons, living room with a high speed fibre optic Wifi connection along with an international TV package including Sky. A tastefully decorated separate dining area for up to eight guests is located in between the living room and kitchen. Guest house: Two bedrooms: An en-suite master bedroom with a king size bed (150x200cm) and the second bedroom with two single beds (90x200cm).