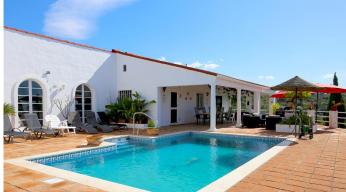

This wonderful, south facing country property is presented to a high standard and it comprises of a main two-bedroom villa and an independent guest house. All bedrooms and living room have independent aircon for cooling and heating. The property is very close to Laguna Village and it is less than a ten minute drive to the beach and Estepona town. It stands out for its charming style and quiet location. A large private plot and not overlooked, located around a central swimming pool with a huge garden containing palm trees and fruit trees such as mangoes, lemons and many others. Around the pool you may find comfortable outdoor seating next to the gas powered barbecue, sun loungers, a small pool table, table football and air hockey table. Main villa — Two bedrooms: An en-suite master bedroom with a super king size bed (180x200cm) and the second bedroom also with a king size bed (150x200cm). Two bathrooms: En-suite with bath and a separate shower, WC, bidet and sink. The family bathroom has a walk-in shower, WC and sink. A fully fitted kitchen with all mod-cons, living room with a high speed fibre optic Wifi connection along with an international TV package including Sky. A tastefully decorated separate dining area for up to eight guests is located in between the living room and kitchen. Guest house: Two bedrooms: An en-suite master bedroom with a king size bed (150x200cm) and the second bedroom with two single beds (90x200cm).