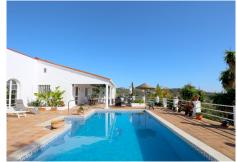

This wonderful, south facing country property is presented to a high standard and it comprises of a main two-bedroom villa and an independent guest house. All bedrooms and living room have independent aircon for cooling and heating. The property is very close to Laguna Village and it is less than a ten minute drive to the beach and Estepona town. It stands out for its charming style and quiet location. A large private plot and not overlooked, located around a central swimming pool with a huge garden containing palm trees and fruit trees such as mangoes, lemons and many others. Around the pool you may find comfortable outdoor seating next to the gas powered barbecue, sun loungers, a small pool table, table football and air hockey table. Main villa — Two bedrooms: An en-suite master bedroom with a super king size bed (180x200cm) and the second bedroom also with a king size bed (150x200cm). Two bathrooms: En-suite with bath and a separate shower, WC, bidet and sink. The family bathroom has a walk-in shower, WC and sink. A fully fitted kitchen with all mod-cons, living room with a high speed fibre optic Wifi connection along with an international TV package including Sky. A tastefully decorated separate dining area for up to eight guests is located in between the living room and kitchen. Guest house: Two bedrooms: An en-suite master bedroom with a king size bed (150x200cm) and the second bedroom with two single beds (90x200cm).