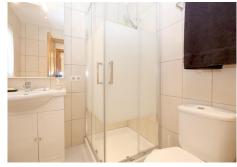

Two bathrooms: En-suite with bath with shower enclosure, WC, bidet and sink. The second bathroom has a walk in shower, WC and sink. A small open kitchen equipped with a four ring stove, microwave and fridge. A living/dining area for up to six guests with a flatscreen TV with international TV package including Sky. An outdoor balcony with an extra dining area with mountain and garden views. Plenty of parking spaces within the property and a lovely patio terrace next to a garage.