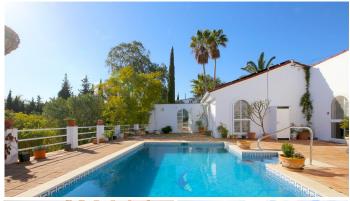

This wonderful, south facing country property is presented to a high standard and it comprises of a main two-bedroom villa and an independent guest house. All bedrooms and living room have independent aircon for cooling and heating. The property is very close to Laguna Village and it is less than a ten minute drive to the beach and Estepona town. It stands out for its charming style and quiet location. A large private plot and not overlooked, located around a central swimming pool with a huge garden containing palm trees and fruit trees such as mangoes, lemons and many others. Around the pool you may find comfortable outdoor seating next to the gas powered barbecue, sun loungers, a small pool table, table football and air hockey table. Main villa — Two bedrooms: An en-suite master bedroom with a super king size bed (180x200cm) and the second bedroom also with a king size bed (150x200cm). Two bathrooms: En-suite with bath and a separate shower, WC, bidet and sink. The family bathroom has a walk-in shower, WC and sink. A fully fitted kitchen with all mod-cons, living room with a high speed fibre optic Wifi connection along with an international TV package including Sky. A tastefully decorated separate dining area for up to eight guests is located in between the living room and kitchen. Guest house: Two bedrooms: An en-suite master bedroom with a king size bed (150x200cm) and the second bedroom with two single beds (90x200cm).