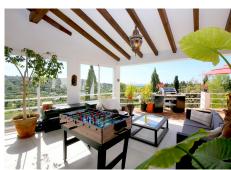

This wonderful, south facing country property is presented to a high standard and it comprises of a main two-bedroom villa and an independent guest house. All bedrooms and living room have independent aircon for cooling and heating. The property is very close to Laguna Village and it is less than a ten minute drive to the beach and Estepona town. It stands out for its charming style and quiet location. A large private plot and not overlooked, located around a central swimming pool with a huge garden containing palm trees and fruit trees such as mangoes, lemons and many others. Around the pool you may find comfortable outdoor seating next to the gas powered barbecue, sun loungers, a small pool table, table football and air hockey table. Main villa — Two bedrooms: An en-suite master bedroom with a super king size bed (180x200cm) and the second bedroom also with a king size bed (150x200cm). Two bathrooms: En-suite with bath and a separate shower, WC, bidet and sink. The family bathroom has a walk-in shower, WC and sink. A fully fitted kitchen with all mod-cons, living room with a high speed fibre optic Wifi connection along with an international TV package including Sky. A tastefully decorated separate dining area for up to eight guests is located in between the living room and kitchen. Guest house: Two bedrooms: An en-suite master bedroom with a king size bed (150x200cm) and the second bedroom with two single beds (90x200cm).