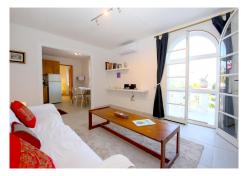

Two bathrooms: En-suite with bath with shower enclosure, WC, bidet and sink. The second bathroom has a walk in shower, WC and sink. A small open kitchen equipped with a four ring stove, microwave and fridge. A living/dining area for up to six guests with a flatscreen TV with international TV package including Sky. An outdoor balcony with an extra dining area with mountain and garden views. Plenty of parking spaces within the property and a lovely patio terrace next to a garage.