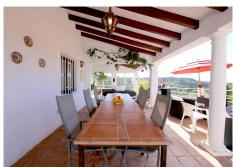

This wonderful, south facing country property is presented to a high standard and it comprises of a main two-bedroom villa and an independent guest house. All bedrooms and living room have independent aircon for cooling and heating. The property is very close to Laguna Village and it is less than a ten minute drive to the beach and Estepona town. It stands out for its charming style and quiet location. A large private plot and not overlooked, located around a central swimming pool with a huge garden containing palm trees and fruit trees such as mangoes, lemons and many others. Around the pool you may find comfortable outdoor seating next to the gas powered barbecue, sun loungers, a small pool table, table football and air hockey table. Main villa — Two bedrooms: An en-suite master bedroom with a super king size bed (180x200cm) and the second bedroom also with a king size bed (150x200cm). Two bathrooms: En-suite with bath and a separate shower, WC, bidet and sink. The family bathroom has a walk-in shower, WC and sink. A fully fitted kitchen with all mod-cons, living room with a high speed fibre optic Wifi connection along with an international TV package including Sky. A tastefully decorated separate dining area for up to eight guests is located in between the living room and kitchen. Guest house: Two bedrooms: An en-suite master bedroom with a king size bed (150x200cm) and the second bedroom with two single beds (90x200cm).