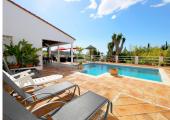

This wonderful, south facing country property is presented to a high standard and it comprises of a main two-bedroom villa and an independent guest house. All bedrooms and living room have independent aircon for cooling and heating. The property is very close to Laguna Village and it is less than a ten minute drive to the beach and Estepona town. It stands out for its charming style and quiet location. A large private plot and not overlooked, located around a central swimming pool with a huge garden containing palm trees and fruit trees such as mangoes, lemons and many others. Around the pool you may find comfortable outdoor seating next to the gas powered barbecue, sun loungers, a small pool table, table football and air hockey table. Main villa — Two bedrooms: An en-suite master bedroom with a super king size bed (180x200cm) and the second bedroom also with a king size bed (150x200cm). Two bathrooms: En-suite with bath and a separate shower, WC, bidet and sink. The family bathroom has a walk-in shower, WC and sink. A fully fitted kitchen with all mod-cons, living room with a high speed fibre optic Wifi connection along with an international TV package including Sky. A tastefully decorated separate dining area for up to eight guests is located in between the living room and kitchen. Guest house: Two bedrooms: An en-suite master bedroom with a king size bed (150x200cm) and the second bedroom with two single beds (90x200cm).