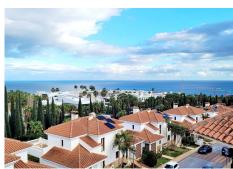

Penthouse with fantastic sea and mountain views from a huge 136m2 wrap-around terrace with built in bar b que.

Spacious, bright and airy the apartment features:

Large lounge with open fireplace and large patio doors leading to the huge terrace: Kitchen, fitted with base and wall units and modern appliances;

Outside is a huge terrace with stunning sea views and mountain views – part of the terrace is covered.

There is garage parking and two communal pools set in large landscaped gardens with pond, tropical fish and turtles.