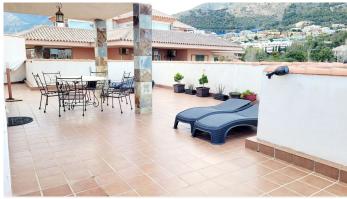

Penthouse with fantastic sea and mountain views from a huge 136m2 wrap-around terrace with built in bar b que.

Spacious, bright and airy the apartment features:

Large lounge with open fireplace and large patio doors leading to the huge terrace: Kitchen, fitted with base and wall units and modern appliances;

Outside is a huge terrace with stunning sea views and mountain views – part of the terrace is covered.

There is garage parking and two communal pools set in large landscaped gardens with pond, tropical fish and turtles.