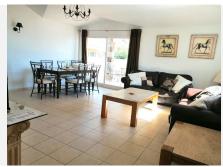

Penthouse with fantastic sea and mountain views from a huge 136m2 wrap-around terrace with built in bar b que.

Spacious, bright and airy the apartment features:

Large lounge with open fireplace and large patio doors leading to the huge terrace: Kitchen, fitted with base and wall units and modern appliances;