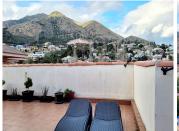

Penthouse with fantastic sea and mountain views from a huge 136m2 wrap-around terrace with built in bar b que.

Spacious, bright and airy the apartment features:

Large lounge with open fireplace and large patio doors leading to the huge terrace: Kitchen, fitted with base and wall units and modern appliances;

Outside is a huge terrace with stunning sea views and mountain views – part of the terrace is covered.

There is garage parking and two communal pools set in large landscaped gardens with pond, tropical fish and turtles.