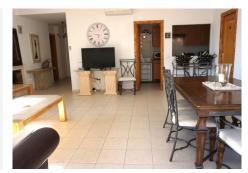

Penthouse with fantastic sea and mountain views from a huge 136m2 wrap-around terrace with built in bar b que.

Spacious, bright and airy the apartment features:

Large lounge with open fireplace and large patio doors leading to the huge terrace: Kitchen, fitted with base and wall units and modern appliances;