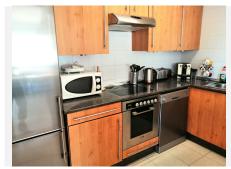

Penthouse with fantastic sea and mountain views from a huge 136m2 wrap-around terrace with built in bar b que.

Spacious, bright and airy the apartment features:

Large lounge with open fireplace and large patio doors leading to the huge terrace: Kitchen, fitted with base and wall units and modern appliances;