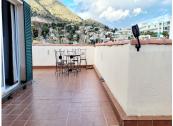

Penthouse with fantastic sea and mountain views from a huge 136m2 wrap-around terrace with built in bar b que.

Spacious, bright and airy the apartment features:

Large lounge with open fireplace and large patio doors leading to the huge terrace: Kitchen, fitted with base and wall units and modern appliances;

Outside is a huge terrace with stunning sea views and mountain views – part of the terrace is covered.

There is garage parking and two communal pools set in large landscaped gardens with pond, tropical fish and turtles.