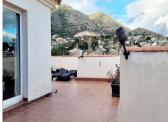

Penthouse with fantastic sea and mountain views from a huge 136m2 wrap-around terrace with built in bar b que.

Spacious, bright and airy the apartment features:

Large lounge with open fireplace and large patio doors leading to the huge terrace: Kitchen, fitted with base and wall units and modern appliances;

Outside is a huge terrace with stunning sea views and mountain views – part of the terrace is covered.

There is garage parking and two communal pools set in large landscaped gardens with pond, tropical fish and turtles.