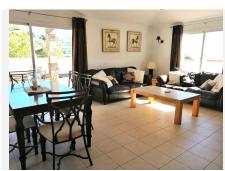

Penthouse with fantastic sea and mountain views from a huge 136m2 wrap-around terrace with built in bar b que.

Spacious, bright and airy the apartment features:

Large lounge with open fireplace and large patio doors leading to the huge terrace: Kitchen, fitted with base and wall units and modern appliances;